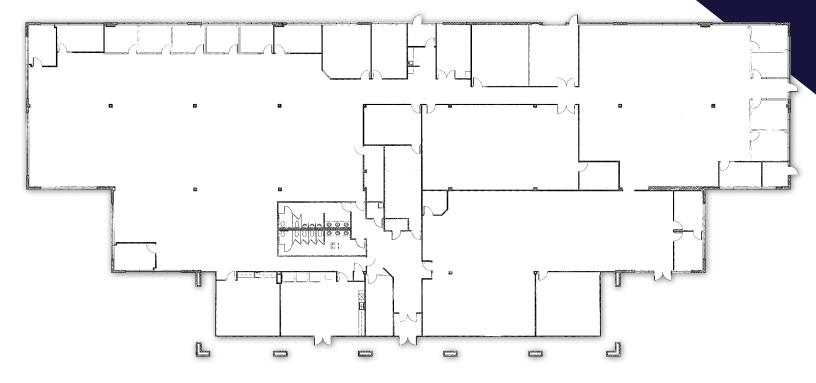

# GARDEN GATEWAY PIAZA

Building Size: 25,530 SF

**Available Space:** Entire building available (2/26):

25,530 RSF (divisible)

Lease Rate: From \$16.50 per RSF NNN

**Operating Expenses:** \$6.51 per RSF (2025 estimate)

### **25,530 RSF**1357 GARDEN OF THE GODS RD