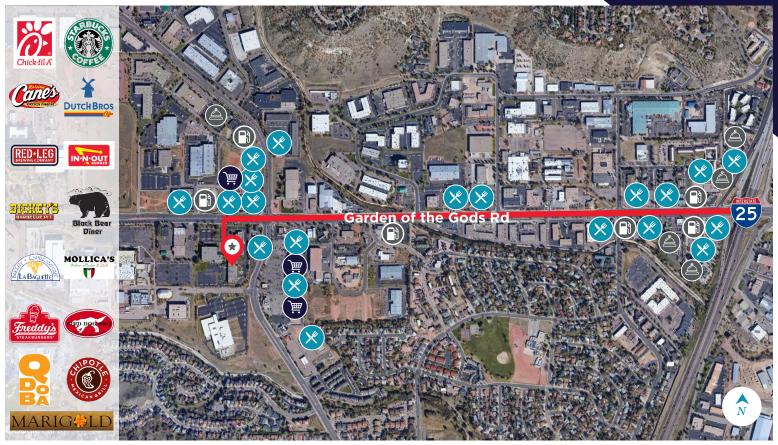

#### **AREA AMENITIES**

Garden Gateway Plaza is located on the southwest corner of Garden of the Gods Road and Centennial Boulevard, in the heart of the Garden of the Gods corridor, home to a multitude of restaurants, retail, hotels, and craft breweries.

100+
restaurants

within 3 miles

50+
RETAIL OPTIONS

within 3 miles

30+ HOTELS

within 3 miles

9 CRAFT BREWERIES

within 3 miles