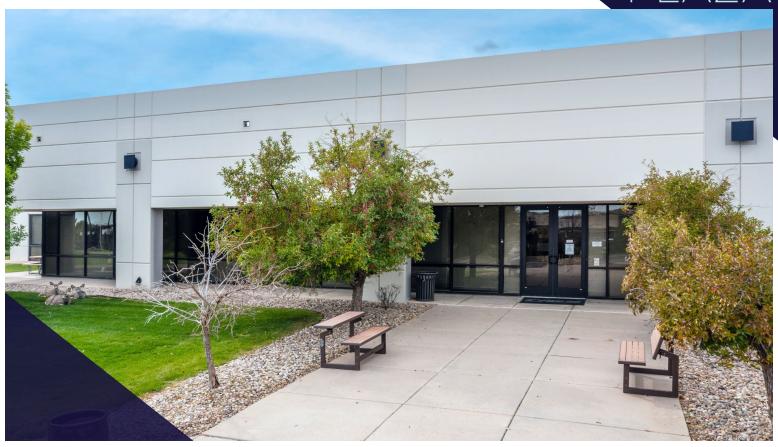

# GARDEN GATEWAY PIAZA

Building Size: 25,530 SF

**Available Space:** Entire building available (2/26):

25,530 RSF (divisible)

Lease Rate: From \$16.50 per RSF NNN

**Operating Expenses:** \$6.51 per RSF (2025 estimate)

exclusive of janitorial

Tenant Improvements: Negotiable

Parking: Up to 5 spaces per 1,000 RSF

Garden of the Gods Rd

- This single-story building blends together a combination of functionality and flexibility
- Less than 5 minutes to I-25
- High parking ratio
- Well-located, along the Garden of the Gods corridor, with easy access
- Ideal for an office/showroom user seeking a high profile, well-located, signature building in a campus setting
- Minutes away from numerous restaurants, hotels, hiking trails, and craft breweries
- Efficient space designed to accommodate an array of uses