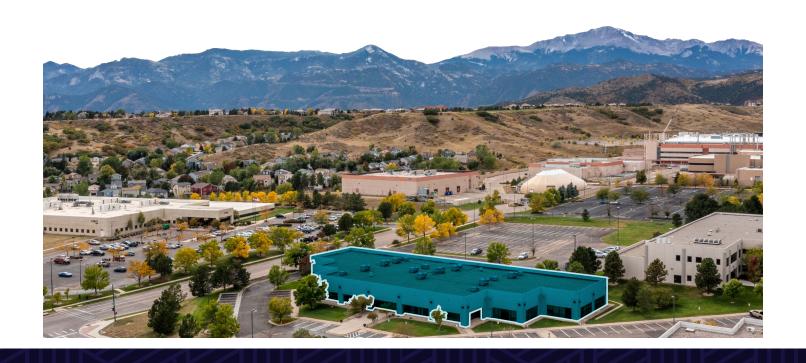

#### **AREA AMENITIES**

Garden Gateway Plaza is located on the southwest corner of Garden of the Gods Road and Centennial Boulevard, in the heart of the Garden of the Gods corridor, home to a multitude of restaurants, retail, hotels, and craft breweries.

100+
restaurants

within 3 miles

50+
RETAIL OPTIONS

within 3 miles

30+ HOTELS

within 3 miles

9 CRAFT BREWERIES

within 3 miles