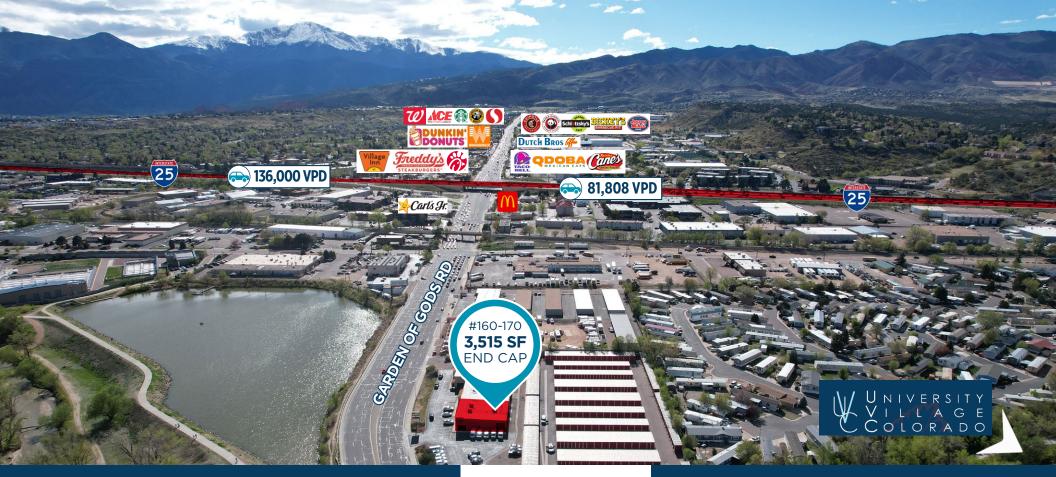

# 384 GARDEN OF THE GODS RD

**COLORADO SPRINGS, CO 80918** 

3,515 SF END-CAP FOR LEASE

LOCATED BETWEEN
THE HIGH TRAFFIC
GARDEN OF THE GODS
CORRIDOR AND THE
COSTCO ANCHORED
SHOPPING HUB OF
UNIVERSITY VILLAGE