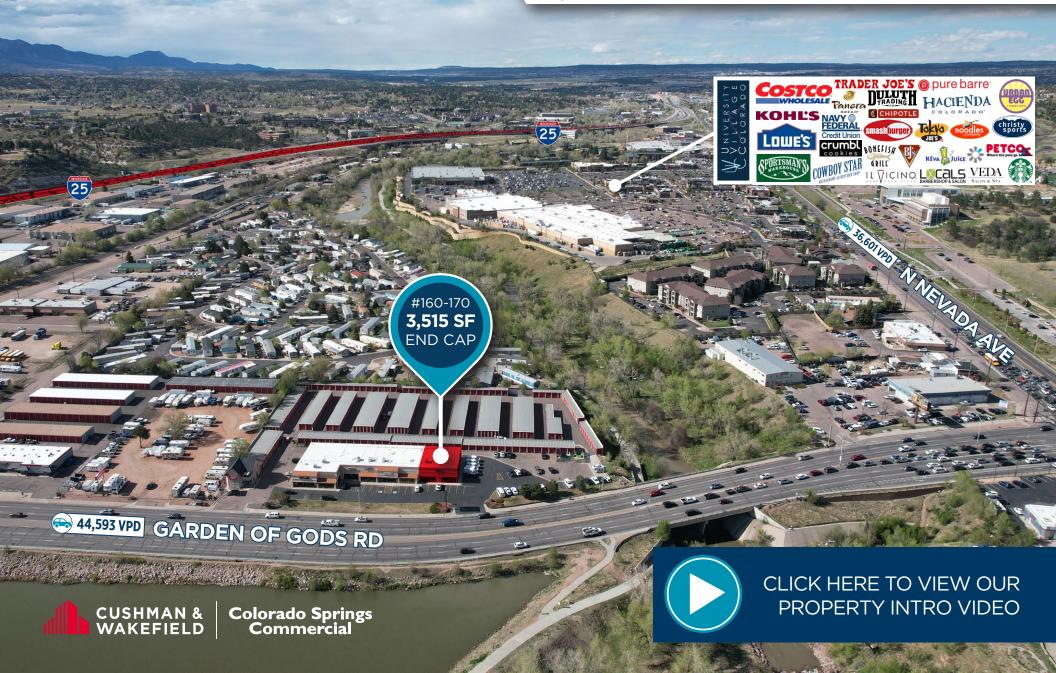

# 384 GARDEN OF THE GODS RD

**COLORADO SPRINGS, CO 80918** 

3,515 SF END-CAP FOR LEASE

LOCATED BETWEEN
THE HIGH TRAFFIC
GARDEN OF THE GODS
CORRIDOR AND THE
COSTCO ANCHORED
SHOPPING HUB OF
UNIVERSITY VILLAGE