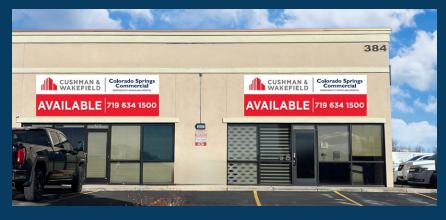

# 384 GARDEN OF THE GODS RD

**COLORADO SPRINGS, CO 80918** 

3,515 SF END-CAP FOR LEASE

LOCATED BETWEEN
THE HIGH TRAFFIC
GARDEN OF THE GODS
CORRIDOR AND THE
COSTCO ANCHORED
SHOPPING HUB OF
UNIVERSITY VILLAGE

LEASE RATE \$17.00/SF NNN

**EXPENSES** 

\$4.70/PSF (2024 EST)

ZONING M1 CU

PARKING **65 SPACES** 