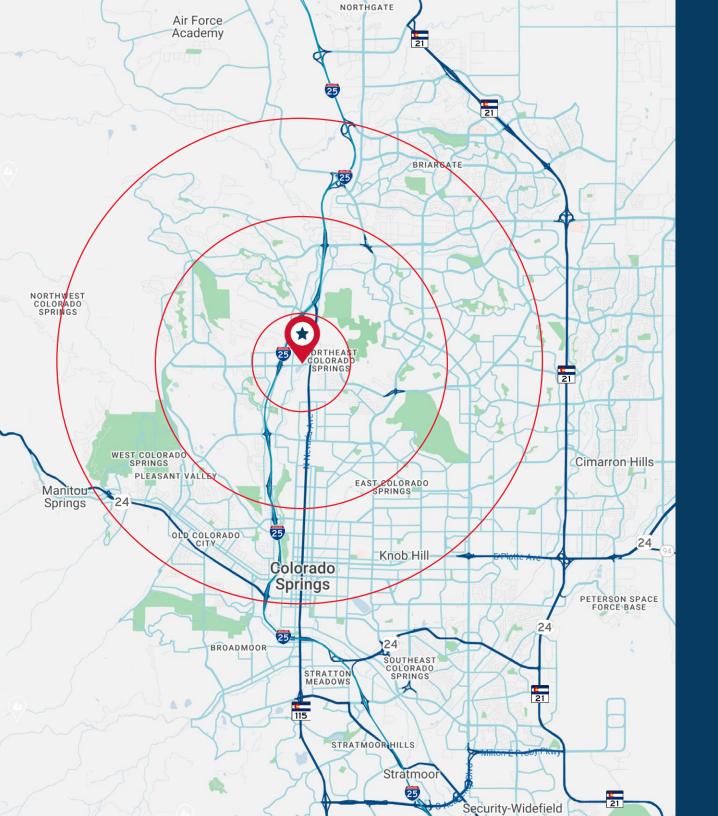

# DEMOGRAPHICS

| 1 MILE                     | HOUSEHOLDS 3 MILES 5 MILES        |         |
|----------------------------|-----------------------------------|---------|
| 3,034                      | 33,766                            | 95,513  |
| ÎŶÎŶÎŶ<br>ÎŶÎŶÎŶ<br>1 MILE | <b>POPULATION</b> 3 MILES 5 MILES |         |
| 6,607                      | 76,349                            | 220,253 |
| \$= <b>\</b>               | HOUSEHOL                          | AVERAGE |
| 1 MILE                     | 3 MILES                           | 5 MILES |
|                            |                                   |         |