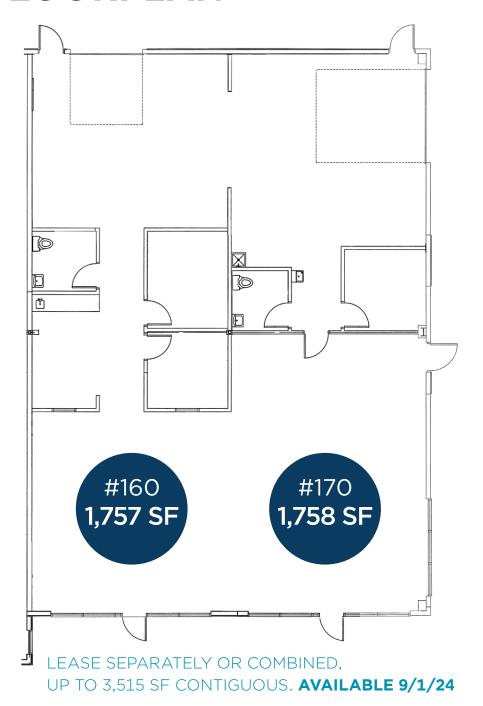

O ANCHORED
SHOPPING HUB OF
UNIVERSITY VILLAGE

LEASE RATE \$17.00/SF NNN

**EXPENSES** 

\$4.70/PSF (2024 EST)

ZONING M1 CU

PARKING **65 SPACES** 

# DEMOGRAPHICS

| 1 MILE                     | HOUSEHOLDS 3 MILES 5 MILES        |         |
|----------------------------|-----------------------------------|---------|
| 3,034                      | 33,766                            | 95,513  |
| ÎŶÎŶÎŶ<br>ÎŶÎŶÎŶ<br>1 MILE | <b>POPULATION</b> 3 MILES 5 MILES |         |
| 6,607                      | 76,349                            | 220,253 |
| \$= <b>\</b>               | HOUSEHOL                          | AVERAGE |
| 1 MILE                     | 3 MILES                           | 5 MILES |
|                            |                                   |         |

# **FLOORPLAN**













Colorado Springs Commercial

## CONTACT INFO

### **DAN RODRIGUEZ**

Sr Managing Director +1 719 418 4068 dan@coscommercial.com

©2024 Cushman & Wakefield. All rights reserved. The information contained in this communication is strictly confidential. This information has been obtained from sources believed to be reliable but has not been verified. NO WARRANTY OR REPRESENTATION, EXPRESS OR IMPLIED. IS MADE AS TO THE CONDITION OF THE PROPERTY (OR PROPERTIES) REFERENCED HEREIN OR AS TO THE ACCURACY OR COMPLETENESS OF THE INFORMATION CONTAINED HEREIN, AND SAME IS SUBMITTED SUBJECT TO ERRORS, OMISSIONS, CHANGE OF PRICE, RENTAL OR OTHER CONDITIONS, WITHDRAWAL WITHOUT NOTICE, AND TO ANY SPECIAL LISTING CONDITIONS IMPOSED BY THE PROPERTY OWNER(S). ANY PROJECTIONS, OPINIONS OR ESTIMATES