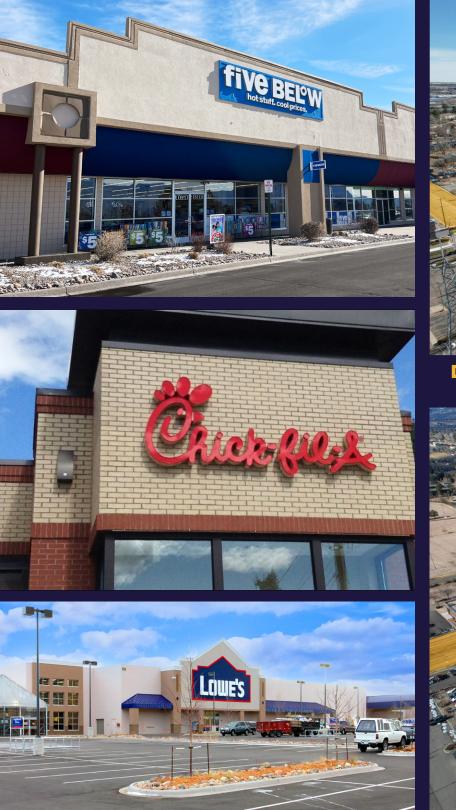

## **CITADEL CROSSING**

| #       | TENANT            | SF        |
|---------|-------------------|-----------|
| 507-509 | CHICK-FIL-A       | 5,158 SF  |
| 513     | THE OLIVE GARDEN  | 10,000 SF |
| 537     | GUITAR CENTER     | 9,500 SF  |
| 545A    | FIRST TEE         | 15,311 SF |
| 563     | RESTAURANT DEPOT  | 30,449 SF |
| 571     | PETSMART          | 28,176 SF |
| 651     | ENTERTAINMART     | 45,900 SF |
| 687     | HOBBYTOWN         | 12,000 SF |
| 703     | THE MATTRESS FIRM | 4,851 SF  |
| 705     | ZALES JEWELERS    | 1,386 SF  |
| 721     | NOT AVAILABLE     | 2,000 SF  |

| #   | TENANT         | SF        |
|-----|----------------|-----------|
| 727 | COMFORT DENTAL | 3,715 SF  |
| 731 | JERSEY MIKES   | 1,964 SF  |
| 739 | AVAILABLE      | 2.828 SF  |
| 743 | AT&T           | 2,665 SF  |
| 801 | KING BUFFET    | 12,373 SF |
| 805 | AVAILABLE      | 3,530 SF  |
| 823 | OFFICE DEPOT   | 22,500 SF |
| 839 | AVAILABLE      | 4,675 SF  |
| 841 | SALLY BEAUTY   | 1,893 SF  |
| 855 | DOLLAR TREE    | 13,459 SF |
| 859 | FIVE BELOW     | 12,096 SF |