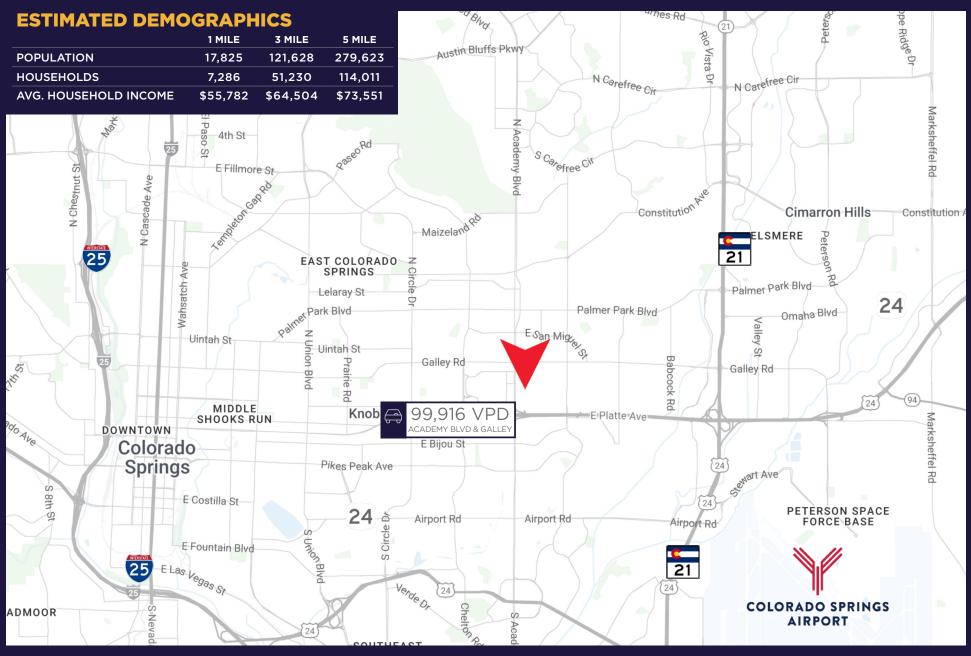

## CITADEL CROSSING

9 507-907 N ACADEMY BLVD. COLORADO SPRINGS, CO 80909 RETAIL SPACE FOR LEASE

**DOMINANT POWER CENTER LOCATED ON MAJOR TRAFFIC THOROUGHFARES N. ACADEMY BLVD. & PLATTE AVE.** 