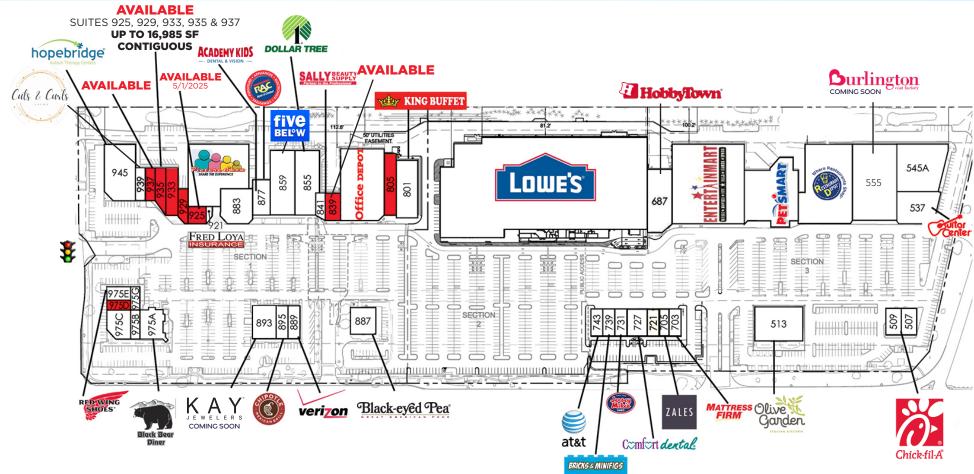

## **CITADEL CROSSING**

| #       | TENANT            | SF        |
|---------|-------------------|-----------|
| 507-509 | CHICK-FIL-A       | 5,158 SF  |
| 513     | THE OLIVE GARDEN  | 10,000 SF |
| 537     | GUITAR CENTER     | 9,500 SF  |
| 545A    | FIRST TEE         | 15,311 SF |
| 563     | RESTAURANT DEPOT  | 30,449 SF |
| 571     | PETSMART          | 28,176 SF |
| 651     | ENTERTAINMART     | 45,900 SF |
| 687     | HOBBYTOWN         | 12,000 SF |
| 703     | THE MATTRESS FIRM | 4,851 SF  |
| 705     | ZALES JEWELERS    | 1,386 SF  |
| 721     | NOT AVAILABLE     | 2,000 SF  |

| #   | TENANT         | SF        |
|-----|----------------|-----------|
| 727 | COMFORT DENTAL | 3,715 SF  |
| 731 | JERSEY MIKES   | 1,964 SF  |
| 739 | AVAILABLE      | 2.828 SF  |
| 743 | AT&T           | 2,665 SF  |
| 801 | KING BUFFET    | 12,373 SF |
| 805 | AVAILABLE      | 3,530 SF  |
| 823 | OFFICE DEPOT   | 22,500 SF |
| 839 | AVAILABLE      | 4,675 SF  |
| 841 | SALLY BEAUTY   | 1,893 SF  |
| 855 | DOLLAR TREE    | 13,459 SF |
| 859 | FIVE BELOW     | 12,096 SF |

| TENANT                          | SF                                                                                                                                                                         |
|---------------------------------|----------------------------------------------------------------------------------------------------------------------------------------------------------------------------|
| RENT-A-CENTER                   | 5,000 SF                                                                                                                                                                   |
| ACADEMY KIDS DENTAL<br>& VISION | 7,005 SF                                                                                                                                                                   |
| BLACK EYED PEA                  | 5,200 SF                                                                                                                                                                   |
| VERIZON WIRELESS                | 3,200 SF                                                                                                                                                                   |
| KAY JEWELERS                    | 3,230 SF                                                                                                                                                                   |
| CHIPOTLE MEXICAN GRILL          | 3,600 SF                                                                                                                                                                   |
| PICTURE SHOW                    | 21,820 SF                                                                                                                                                                  |
| FRED LOYA INSURANCE             | 1,525 SF                                                                                                                                                                   |
| AVAILABLE 5/1/2025              | 4,000 SF                                                                                                                                                                   |
| AVAILABLE                       | 1,922 SF                                                                                                                                                                   |
|                                 | RENT-A-CENTER  ACADEMY KIDS DENTAL & VISION  BLACK EYED PEA  VERIZON WIRELESS  KAY JEWELERS  CHIPOTLE MEXICAN GRILL  PICTURE SHOW  FRED LOYA INSURANCE  AVAILABLE 5/1/2025 |

|        |                           | l         |
|--------|---------------------------|-----------|
| #      | TENANT                    | SF        |
| 935    | AVAILABLE                 | 4,490 SF  |
| 933    | AVAILABLE                 | 3,873 SF  |
| 937    | AVAILABLE                 | 2,700 SF  |
| 939    | CUTS & CURLS SALON        | 1,200 SF  |
| 945    | HOPEBRIDGE AUTISM THERAPY | 11,800 SF |
| 975A   | BLACK BEAR DINER          | 5,735 SF  |
| 975B   | CHIEF VAPOR               | 1,070 SF  |
| 975C   | TOMO SUSHI                | 4,260 SF  |
| 975D   | LATIN AMERICAN MARKET     | 1,489 SF  |
| 975E&F | RED WING SHOES            | 1,900 SF  |
| 975G   | HOLLYWOOD NAILS           | 1,140 SF  |