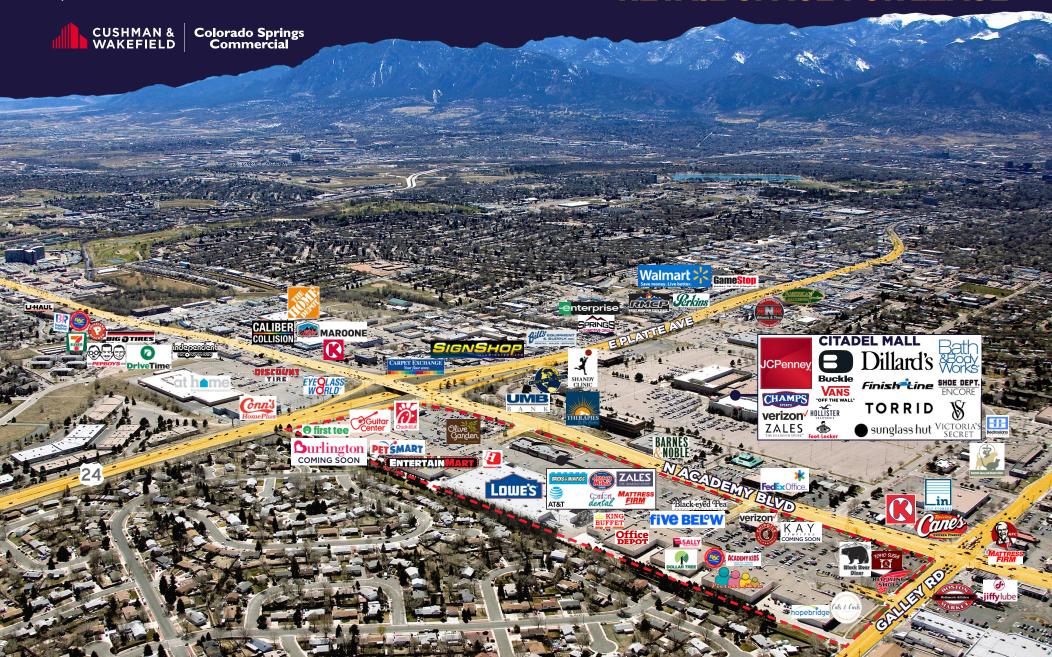

## CITADEL CROSSING

9 507-907 N ACADEMY BLVD. COLORADO SPRINGS, CO 80909 RETAIL SPACE FOR LEASE

**DOMINANT POWER CENTER LOCATED ON MAJOR TRAFFIC THOROUGHFARES N. ACADEMY BLVD. & PLATTE AVE.** 