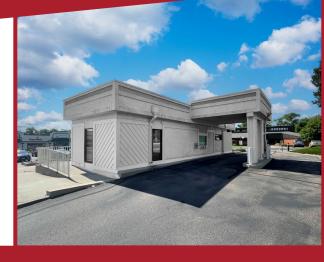

# PRIME COMMERCIAL RETAIL SPACE FOR LEASE **IN COLORADO SPRINGS!**

**FEATURES** 

2 DRIVE-THRU LANES

**CONFERENCE ROOM** 

**STORAGE** 

**OFFICE** 

2 RESTROOMS

LARGE RECEPTION AREA

**LEASE RATE:** \$4,000/MONTH

**EXPENSES: \$694/MONTH** 