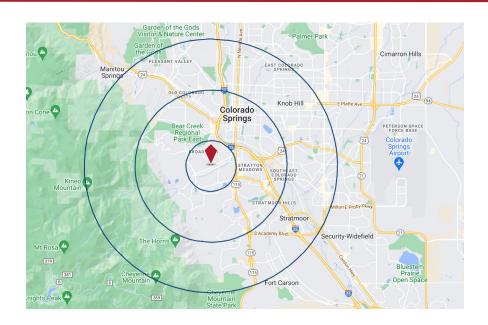

### **1 MILE RADIUS**

POPULATION

\$86.779 AVG. HOUSEHOLD INCOME

4,999 HOUSEHOLDS

ŶŶŶŶŶŶ

#### **3 MILE RADIUS**

DEMOGRAPHICS

64,338 **POPULATION** 

\$86,880 AVG. HOUSEHOLD INCOME

30,373 **HOUSEHOLDS** 

#### **5 MILE RADIUS**

175.176 POPULATION

\$78,354 AVG. HOUSEHOLD INCOME

75,239 **HOUSEHOLDS** 