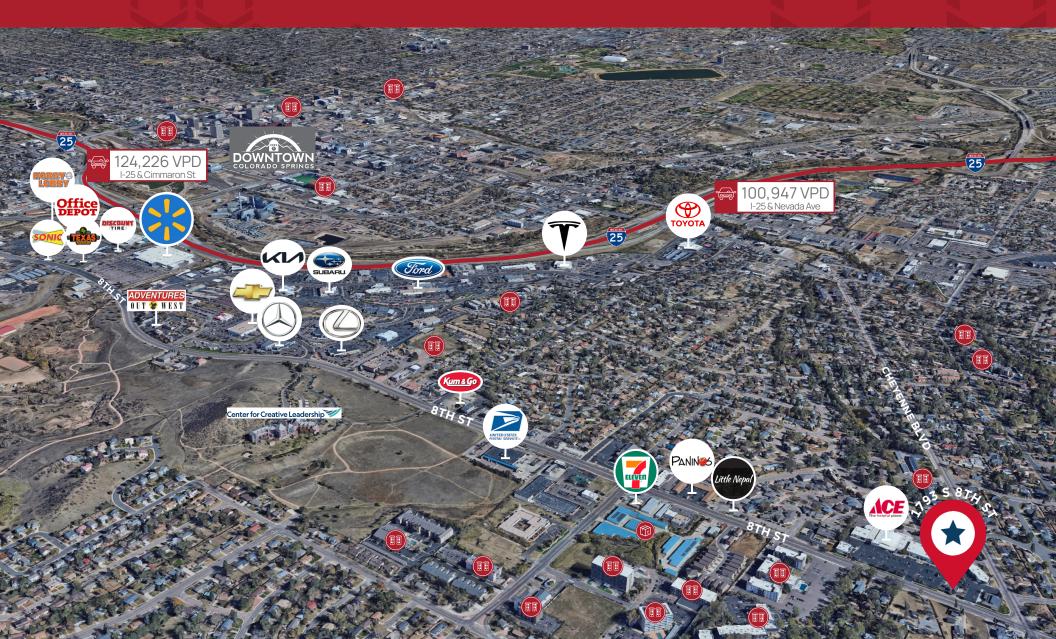

### **1 MILE RADIUS**

POPULATION

\$86.779 AVG. HOUSEHOLD INCOME

4,999 HOUSEHOLDS

ŶŶŶŶŶŶ

#### **3 MILE RADIUS**

DEMOGRAPHICS

64,338 **POPULATION** 

\$86,880 AVG. HOUSEHOLD INCOME

30,373 **HOUSEHOLDS** 

#### **5 MILE RADIUS**

175.176 POPULATION

\$78,354 AVG. HOUSEHOLD INCOME

75,239 **HOUSEHOLDS** 