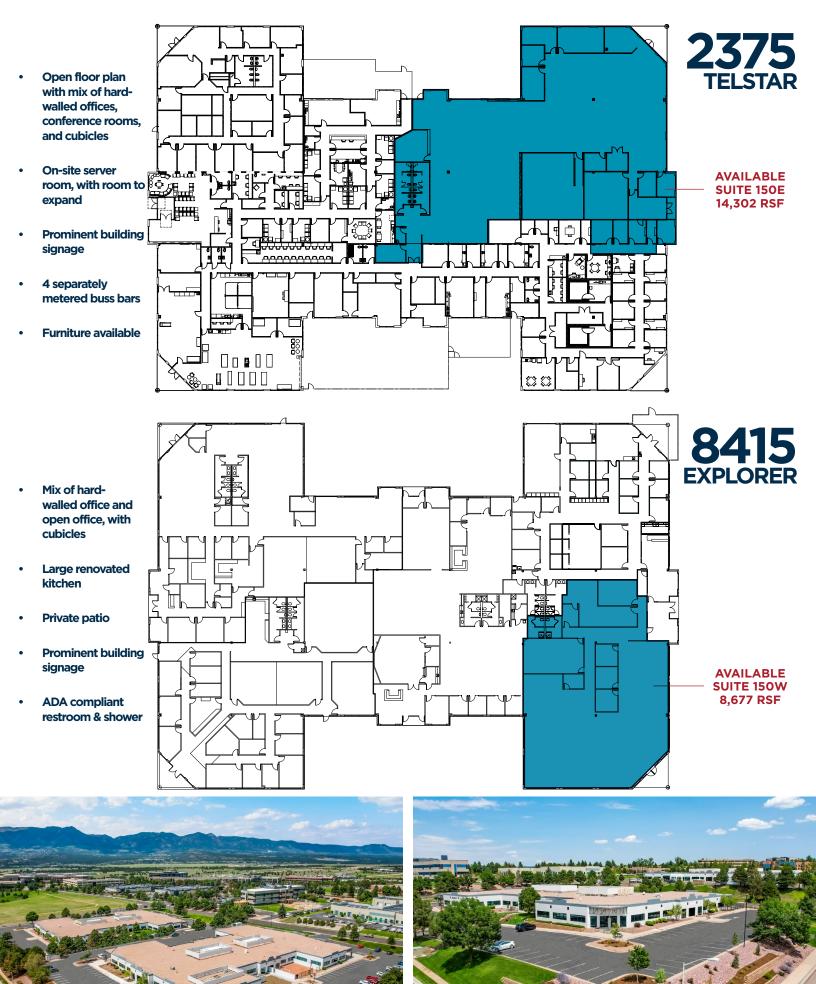

Willams-Sonoma White House Black Market **Ulta Beauty** 

**BUILDING SIZE:** 47.696 SF 2375:

> 48.622 SF 8415:

**AVAILABLE SPACE:** 2375: 14,302 RSF (sublease)

> 8415: 8.677 RSF

**LEASE RATE:** \$17.00 per RSF NNN

**EXPENSES:** 2375: \$9.52 per RSF (2024 est.)

> 8415: \$8.27 per RSF (2024 est.) exclusive of suite janitorial &

general maintenance

**TENANT** 

**IMPROVEMENTS:** Negotiable

**PARKING:** 5 spaces per 1,000 RSF