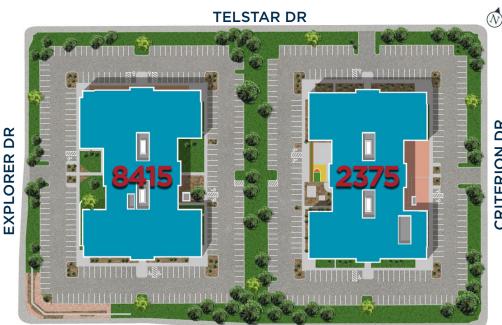

**STORIES:** 1

YEAR BUILT: 2008

**CHAPEL HILLS DR** 

CRITERION DR

20 MINUTES TO DOWNTOWN