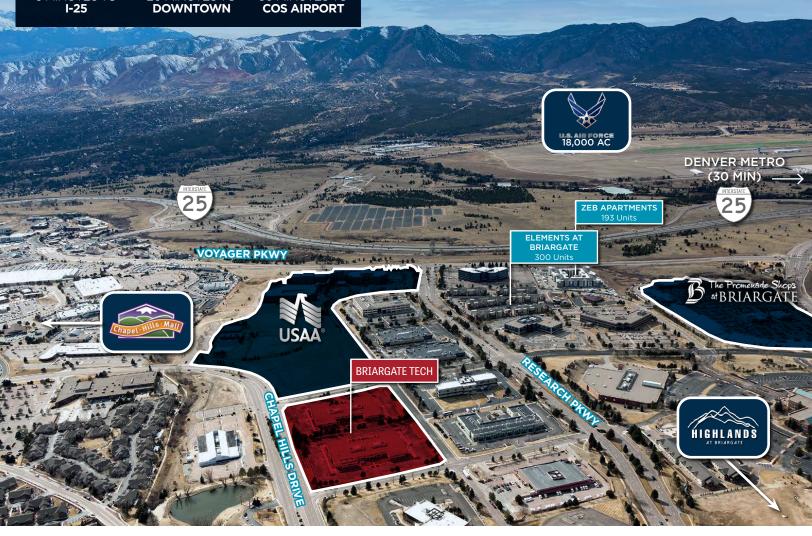

# - 2375 TELSTAR DR & 8415 EXPLORER DR

COLORADO SPRINGS, CO -

Enjoy the efficiency of a single-story layout within Colorado Springs' premier business campus.

Tech offers institutional **Briargate** ownership and local management in one of the most amenity-rich communities along the Front Range.

With world-class corporate neighbors and stunning mountain views, Briargate Tech is perfectly situated to attract top talent from Colorado Springs and Denver.

- SINGLE-STORY DIRECT ACCESS
- **FUNCTIONAL PRODUCT FOR** MEDICAL, R&D, TECH OR OPEN **OFFICE**

**STORIES:** 1

YEAR BUILT: 2008

**CHAPEL HILLS DR** 

CRITERION DR

20 MINUTES TO DOWNTOWN