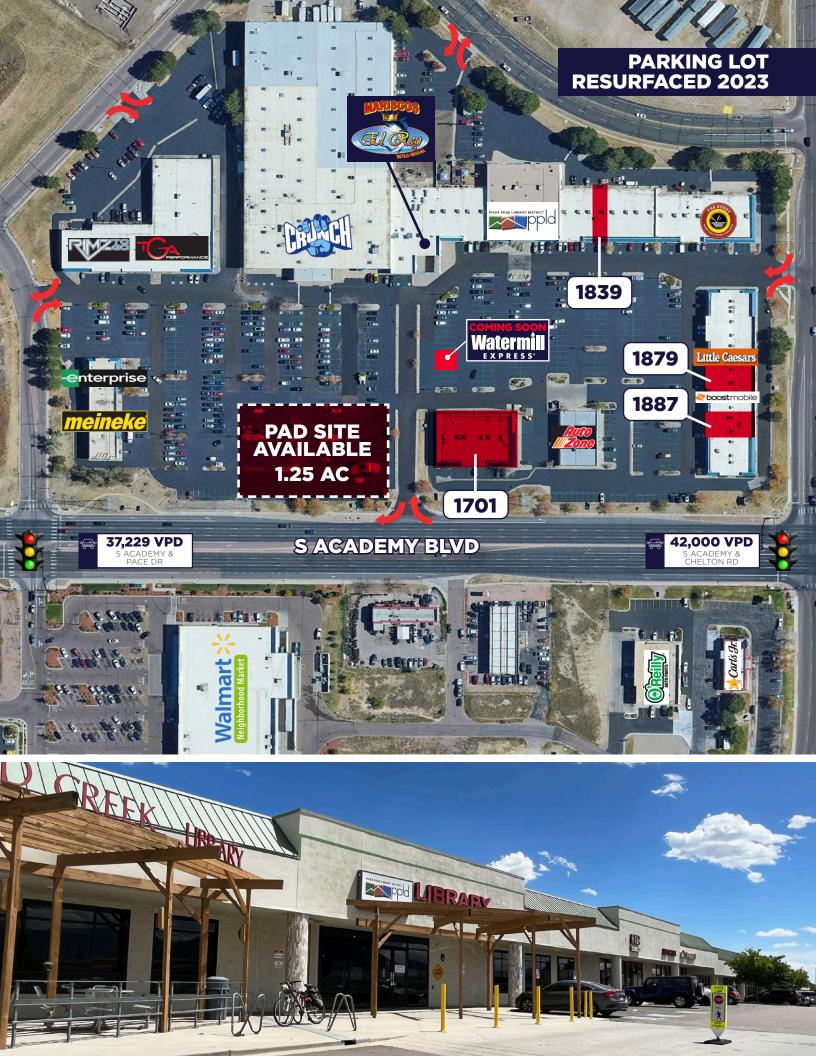

### **AVAILABLE SPACE**

SUITE 1701 10,002 SF

\*DIVISIBLE TO 2,500 SF

**SUITE 1839** 

2,072 SF

**SUITE 1879** 

2,411 SF

2,788 SF

**SUITE 1887**\*SPACE IS DIVISIBLE

AVAILABLE 3/1/25

**PAD SITE** 

1.25 AC