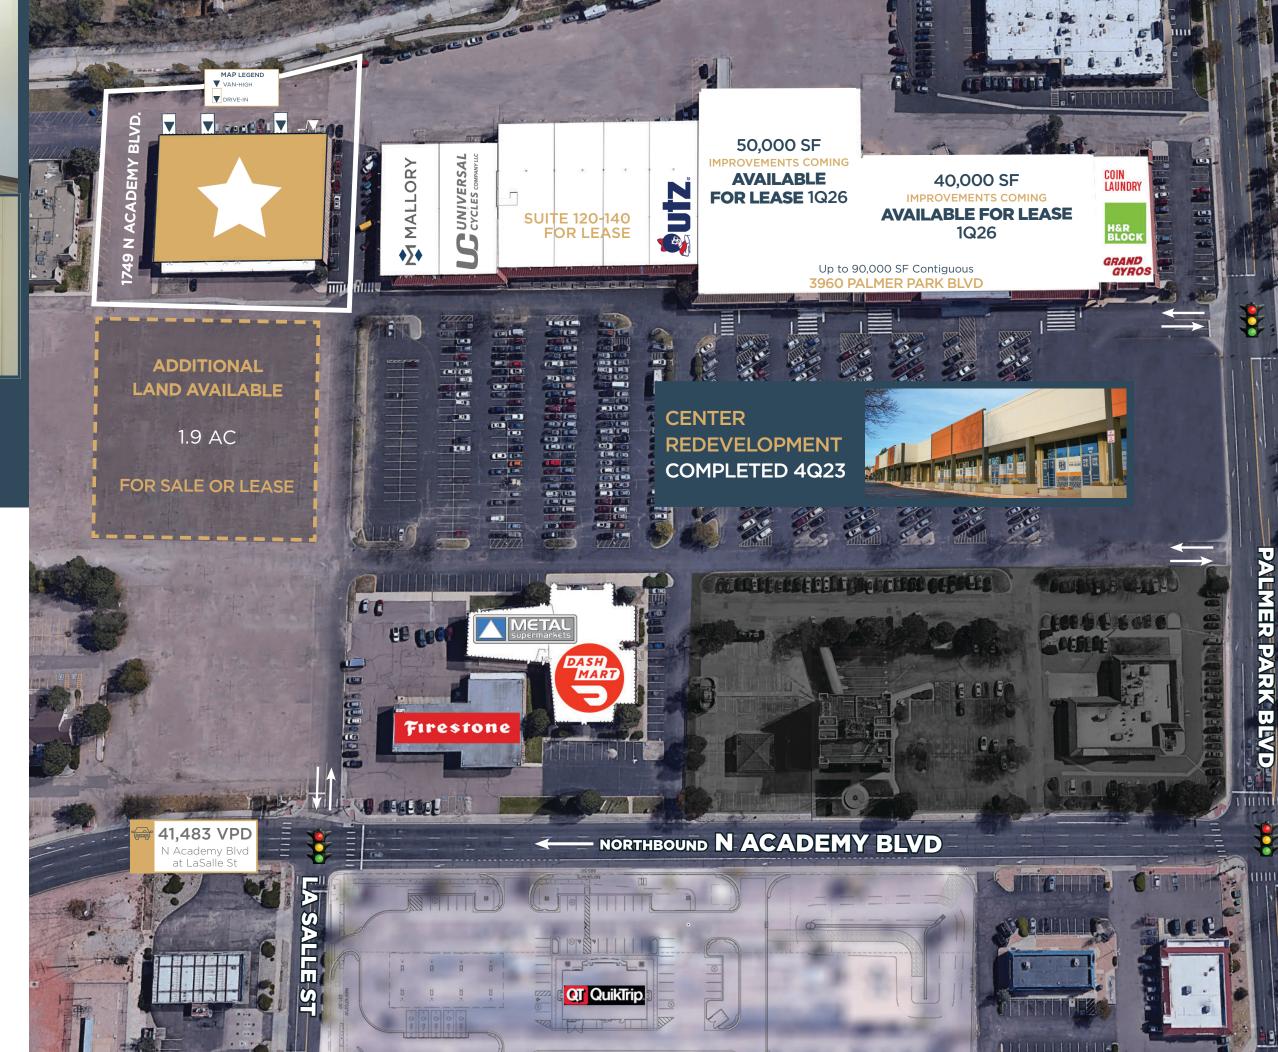

# **RUSTIC HILLS COMMERCE CENTER**

NEC NORTH ACADEMY BLVD & PALMER PARK BLVD

#### **LOT SIZE**

Approximately 1.8 Acres
Addl. Land Available at \$10.50/SF

#### LOADING

(3) 12' x 10' Drive-In (1) 12' x 10' Van-High

#### **PARKING**

**40 Spaces** 

| Traffic Counts                              | VPD    |
|---------------------------------------------|--------|
| N Academy Blvd at Constitution Ave S (2022) | 46,914 |
| N Academy Blvd at E La Salle St (2022)      | 41,483 |
| N Academy Blvd at Constitution Ave N (2022) | 45,923 |