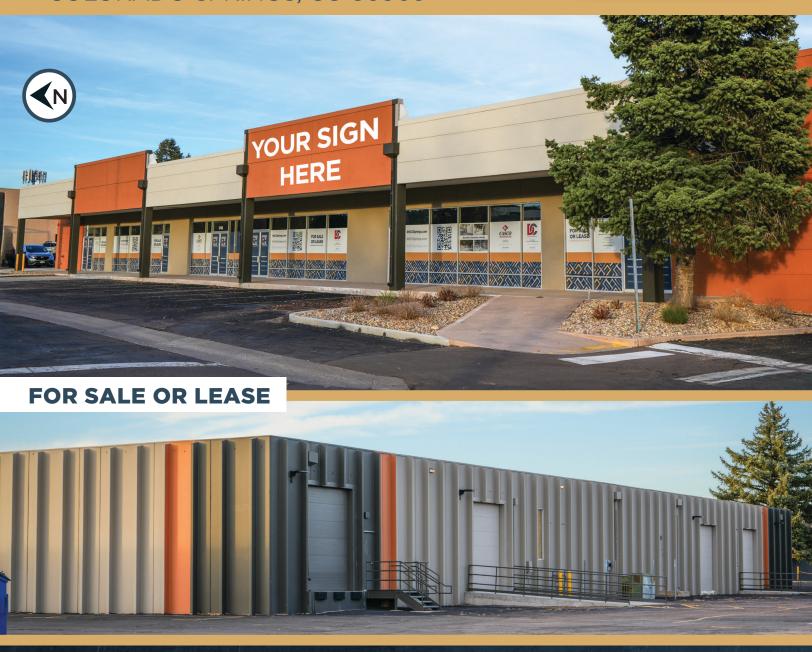

# **RUSTIC HILLS** Commerce Center

## 1749 N ACADEMY BLVD.

COLORADO SPRINGS, CO 80909

# **RUSTIC HILLS COMMERCE CENTER**

NEC NORTH ACADEMY BLVD & PALMER PARK BLVD

### 29,915 SF FOR SALE OR LEASE

SHOWROOM, FLEX OR INDUSTRIAL SPACE AVAILABLE