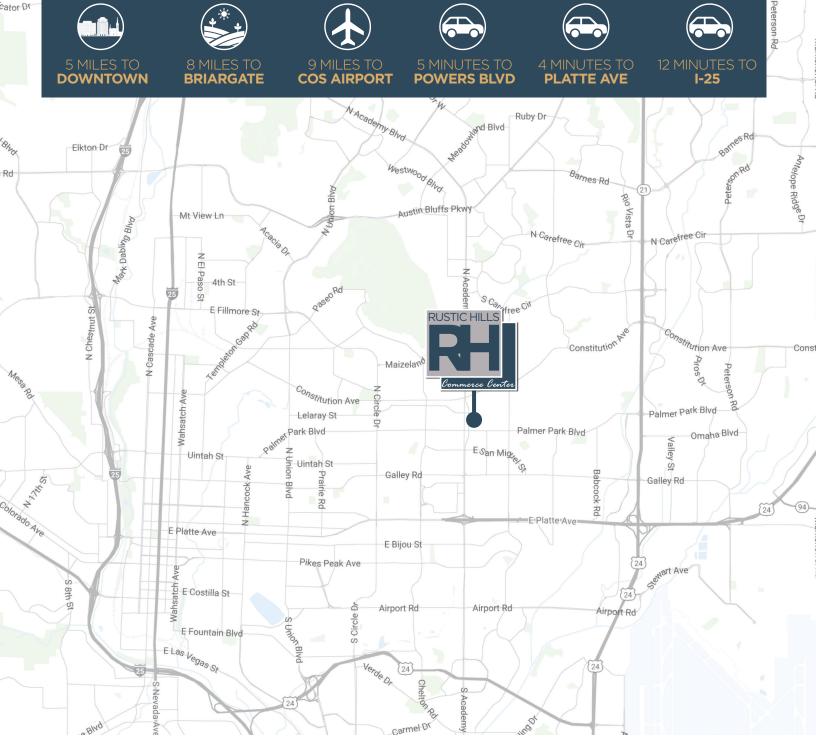

# **RUSTIC HILLS COMMERCE CENTER**

NEC NORTH ACADEMY BLVD & PALMER PARK BLVD

#### **ZONING**

L1 (Light Industrial)

Woodland N

Dublin Blvd

| Area Demographics         | 1 Mile   | 3 Miles  | 5 Miles  |
|---------------------------|----------|----------|----------|
| 2024 Population           | 15,544   | 122,646  | 290,899  |
| 2029 Projected Population | 16,122   | 128,133  | 303,448  |
| 2024 Households           | 6,393    | 51,401   | 117,446  |
| Average Household Income  | \$69,996 | \$71,720 | \$81,317 |

| Traffic Counts                              | VPD    |
|---------------------------------------------|--------|
| N Academy Blvd at Constitution Ave S (2022) | 46,914 |
| N Academy Blvd at E La Salle St (2022)      | 41,483 |
| N Academy Blvd at Constitution Ave N (2022) | 45,923 |