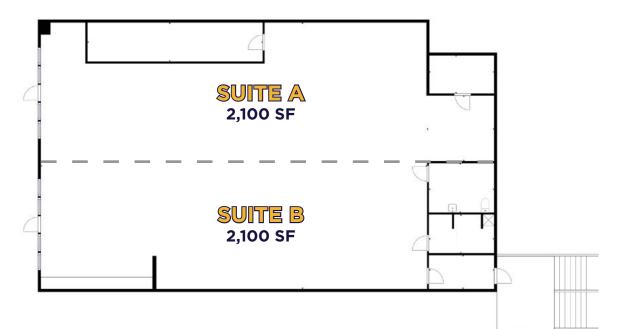

s' west side, this retail space offers prime exposure and easy access, drawing traffic from a dynamic mix of national and local tenants. Located near the prestigious Broadmoor Hotel, the site attracts a steady stream of affluent visitors and locals. The area boasts strong demographics with high-income households and a growing population, making it an ideal spot for retailers looking to thrive. With easy access and excellent visibility, this location provides everything needed for a successful business.





OPERATING EXPENSES **\$4.11 per RSF** (2024 Est.)



SHOPPING CENTER SIZE **77,212 SF** 



MONUMENT SIGNAGE AVAILABLE







ZONING OC CR



BUILDING SIGNAGE AVAILABLE

### **RETAIL SPACE FOR LEASE**

## **CHEYENNE PLAZA**

1779-1791 S 8<sup>TH</sup> ST COLORADO SPRINGS, CO 80905













#### **SUITE 1791 A & B**

**4,200 SF AVAILABLE** \*DIVISIBLE TO 2,100 SF



# **DEMOGRAPHICS**



**HOUSEHOLDS** 

1 MILE 4,869 3 MILES 30,241

5 MILES 74,843

ŮŶŮŶŮŶ ŮŶŮŶŮŶ ĬĬĨĬĬĨĬĬ

**POPULATION** 

1 MILE

3 MILES

5 MILES

10,176

65,688

176,532

\$=\

AVERAGE HOUSEHOLD INCOME

1 MILE

3 MILES

.ES 5 MILES

\$88,574 \$90,634 \$83,686





#### FOR MORE INFORMATION, PLEASE CONTACT:

**DAN RODRIGUEZ** +1 719-418-4068 dan@coscommercial.com

**PATRICK KERSCHER** +1 719-418-4065 patrick@coscommercial.com



©2024 Cushman & Wakefield. All rights reserved. The information contained in this communication is strictly confidential. This information has been obtained from sources believed to be reliable but has not been THE INFORMATION CONTAINED HEREIN, AND SAME IS SUBMITTED SUBJECT TO