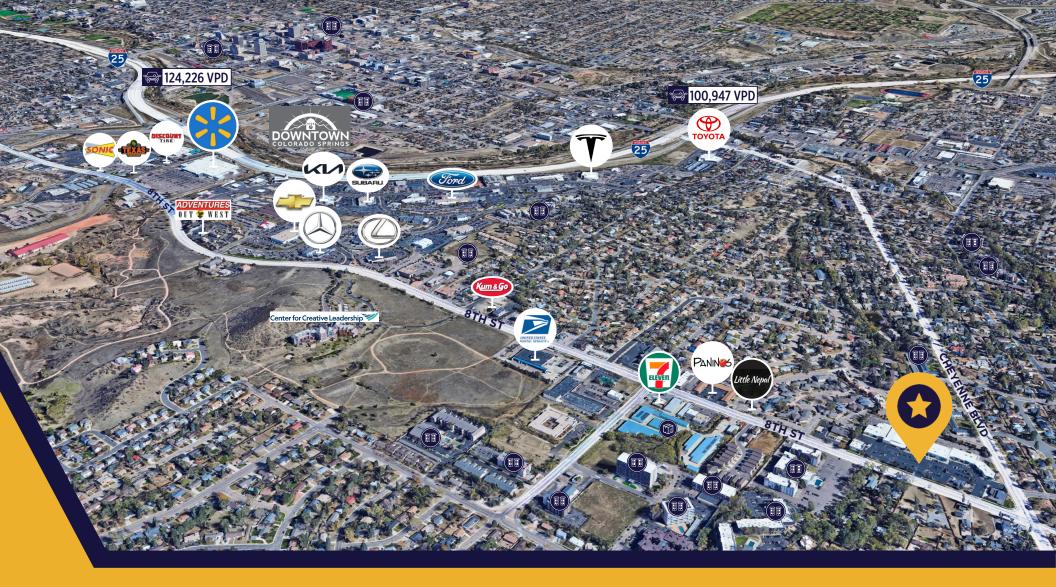

# CHEYENNE PLAZA

1779-1791 S 8<sup>TH</sup> ST COLORADO SPRINGS, CO 80905

Available at **CHEYENNE PLAZA** on Colorado Springs' west side, this retail space offers prime exposure and easy access, drawing traffic from a dynamic mix of national and local tenants. Located near the prestigious Broadmoor Hotel, the site attracts a steady stream of affluent visitors and locals. The area boasts strong demographics with high-income households and a growing population, making it an ideal spot for retailers looking to thrive. With easy access and excellent visibility, this location provides everything needed for a successful business.

## **CHEYENNE PLAZA**

1779-1791 S 8<sup>TH</sup> ST COLORADO SPRINGS, CO 80905