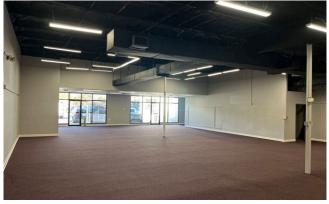

est side, this retail space offers prime exposure and easy access, drawing traffic from a dynamic mix of national and local tenants. Located near the prestigious Broadmoor Hotel, the site attracts a steady stream of affluent visitors and locals. The area boasts strong demographics with high-income households and a growing population, making it an ideal spot for retailers looking to thrive. With easy access and excellent visibility, this location provides everything needed for a successful business.





OPERATING EXPENSES **\$4.11 per RSF** (2024 Est.)



SHOPPING CENTER SIZE **77,212 SF** 



MONUMENT SIGNAGE AVAILABLE







ZONING OC CR



BUILDING SIGNAGE AVAILABLE

### **RETAIL SPACE FOR LEASE**

## **CHEYENNE PLAZA**

1779-1791 S 8<sup>TH</sup> ST COLORADO SPRINGS, CO 80905













#### **SUITE 1791 A & B**

**4,200 SF AVAILABLE** \*DIVISIBLE TO 2,100 SF



# **DEMOGRAPHICS**



**HOUSEHOLDS** 

1 MILE 4,869 3 MILES 30,241

5 MILES 74,843

ŮŶŮŶŮŶ ŮŶŮŶŮŶ ĬĬĨĬĬĨĬĬ

**POPULATION** 

1 MILE

3 MILES

5 MILES

10,176

65,688

176,532

\$=\

AVERAGE HOUSEHOLD INCOME

1 MILE

3 MILES

.ES 5 MILES

\$88,574 \$90,634 \$83,686





#### FOR MORE INFORMATION, PLEASE CONTACT:

**DAN RODRIGUEZ** +1 719-418-4068 dan@coscommercial.com

**PATRICK KERSCHER** +1 719-418-4065 patrick@coscommercial.com



©2024 Cushman & Wakefield. All rights reserved. The information contained in this communication is strictly confidential. This information has been obtained from sources believed to be reliable but has not been THE INFORMATION CONTAINED HEREIN, AND SAME IS SUBMITTED SUBJECT TO ERRO