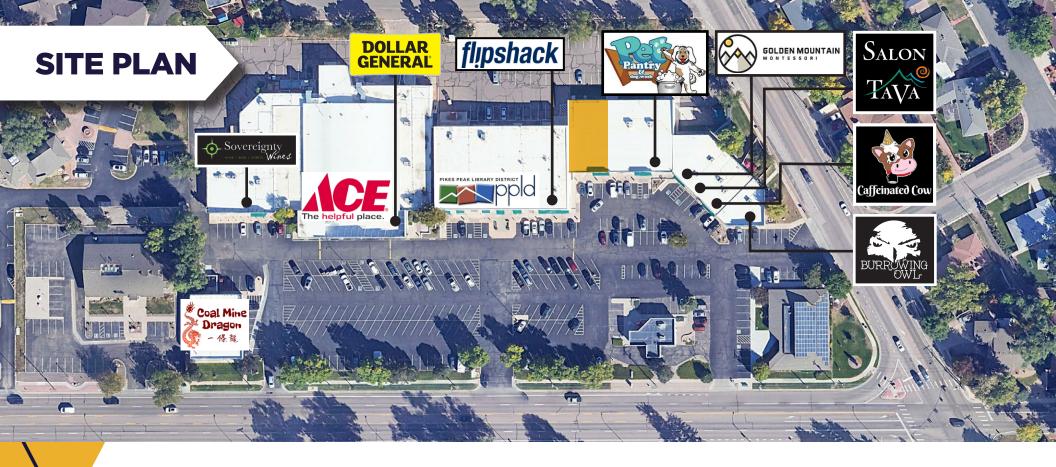

# CHEYENNE PLAZA

1779-1791 S 8<sup>TH</sup> ST COLORADO SPRINGS, CO 80905





Available at **CHEYENNE PLAZA** on Colorado Springs' west side, this retail space offers prime exposure and easy access, drawing traffic from a dynamic mix of national and local tenants. Located near the prestigious Broadmoor Hotel, the site attracts a steady stream of affluent visitors and locals. The area boasts strong demographics with high-income households and a growing population, making it an ideal spot for retailers looking to thrive. With easy access and excellent visibility, this location provides everything needed for a successful business.





OPERATING EXPENSES **\$4.11 per RSF** (2024 Est.)



SHOPPING CENTER SIZE **77,212 SF** 



MONUMENT SIGNAGE AVAILABLE







ZONING OC CR



BUILDING SIGNAGE AVAILABLE

### **RETAIL SPACE FOR LEASE**

## **CHEYENNE PLAZA**

1779-1791