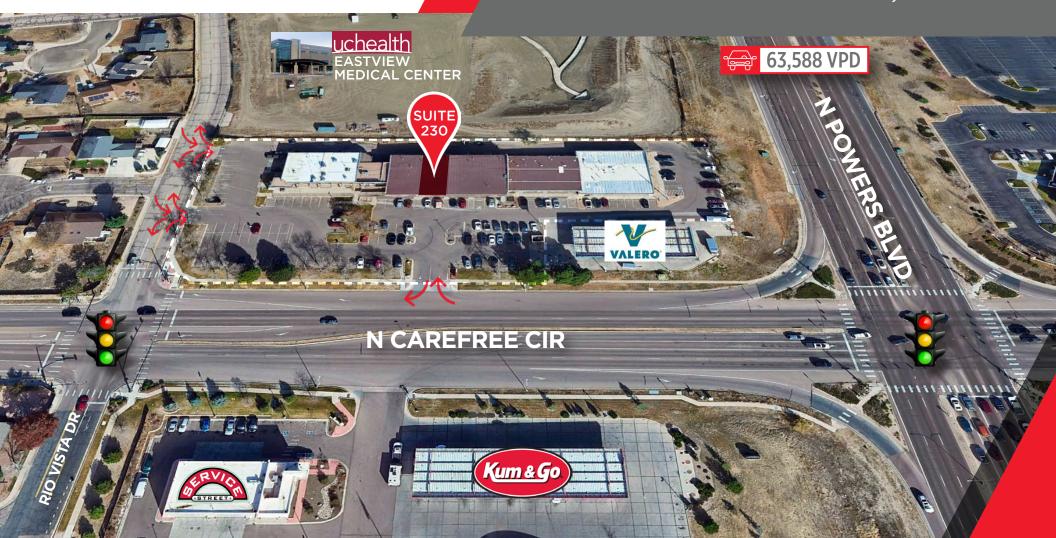

## CAREFREE POWERS CENTER

Colorado Springs Commercial 5710-5780 N CAREFREE CIR. COLORADO SPRINGS, CO 80917

BUILDING SIZE 33,168 SF

**AVAILABLE SPACE** 1,750 SF

\$14-16 PER RSF NNN

\$5.64 PER RSF (2024 EST.)

STORIES
2 (ADA ACCESSIBLE)

YEAR BUILT 1988

ZONING PBC

PARKING
3 PER 1,000 RSF