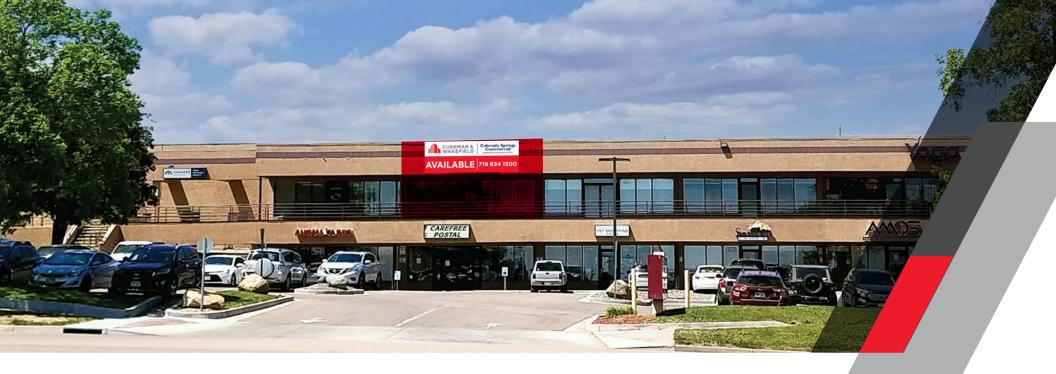

## CAREFREE POWERS CENTER

Colorado Springs Commercial 5710-5780 N CAREFREE CIR. COLORADO SPRINGS, CO 80917

BUILDING SIZE 33,168 SF

**AVAILABLE SPACE** 1,750 SF

\$14-16 PER RSF NNN

\$5.64 PER RSF (2024 EST.)

STORIES
2 (ADA ACCESSIBLE)

YEAR BUILT 1988

ZONING PBC

PARKING
3 PER 1,000 RSF