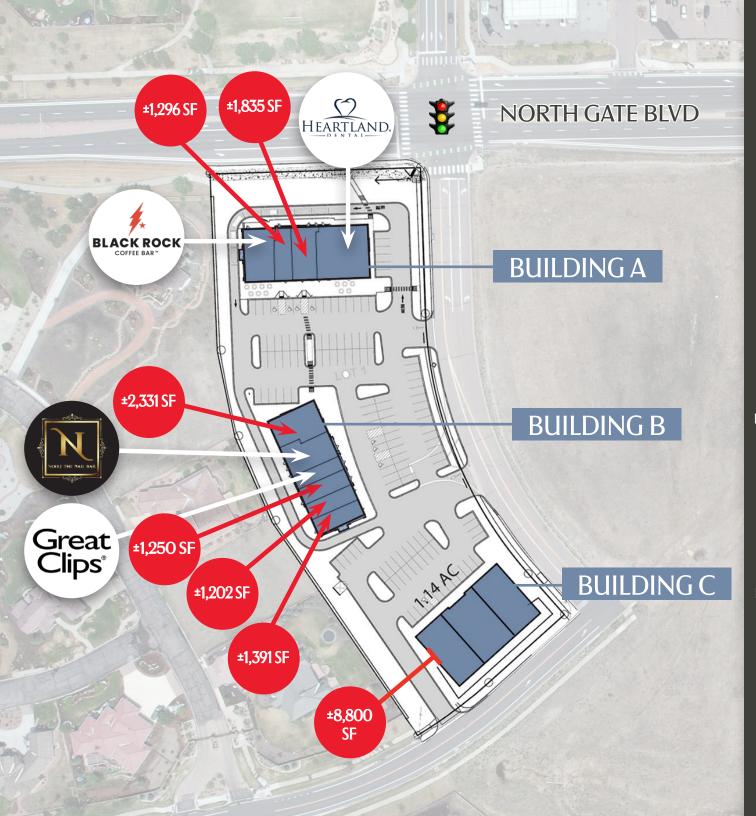

# Marketplace at Flying Horse

Colorado Springs Commercial

DAN RODRIGUEZ

Sr Managing Director +1 719 418 4068 dan@coscommercial.com

PATRICK KERSCHER
Sr Managing Director
+1 719 418 4065
patrick@coscommercial.com