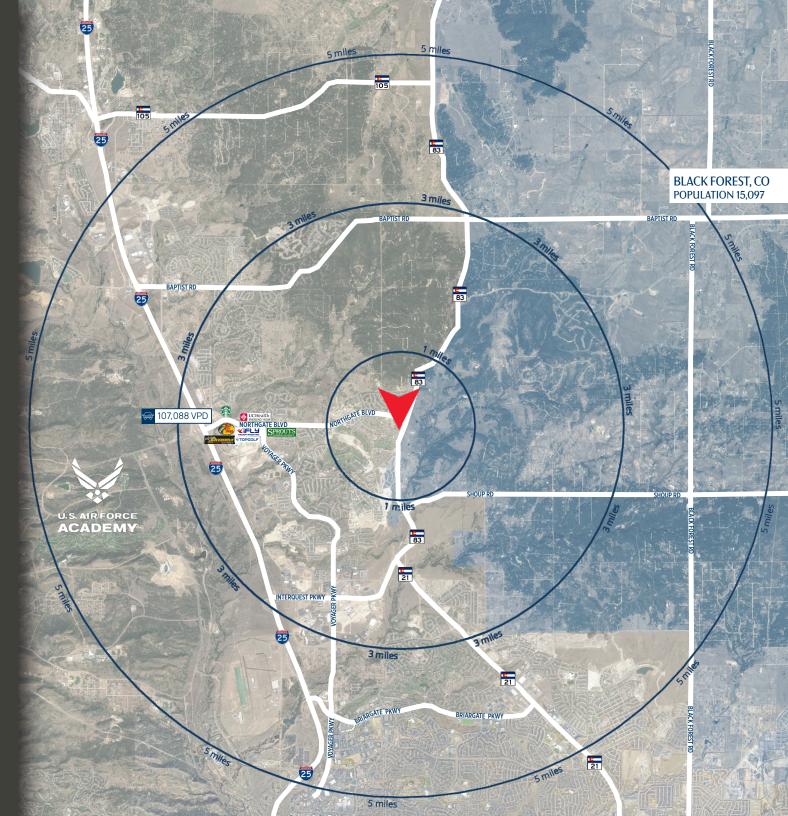

# 2023 **DEMOGRAPHICS**

## **1 MILE RADIUS**

2,976 **Total Population** 

999 Households

\$176,642 Average HH Income

1,033

Daytime Employment

34.9 Median Age

\$687,500 Median Home Value

### **3 MILE RADIUS**

29,107 **Total Population** 

10,414 Households

\$158,856 Average HH Income

11,280 Daytime Employment

36.3 Median Age

\$578,372 Median Home Value

### **5 MILE RADIUS**

23,671

\$156,081 Average HH Income

36.5

\$602,422 Median Home Value

68,299 **Total Population** 

33,474

Households

Daytime Employment | Median Age