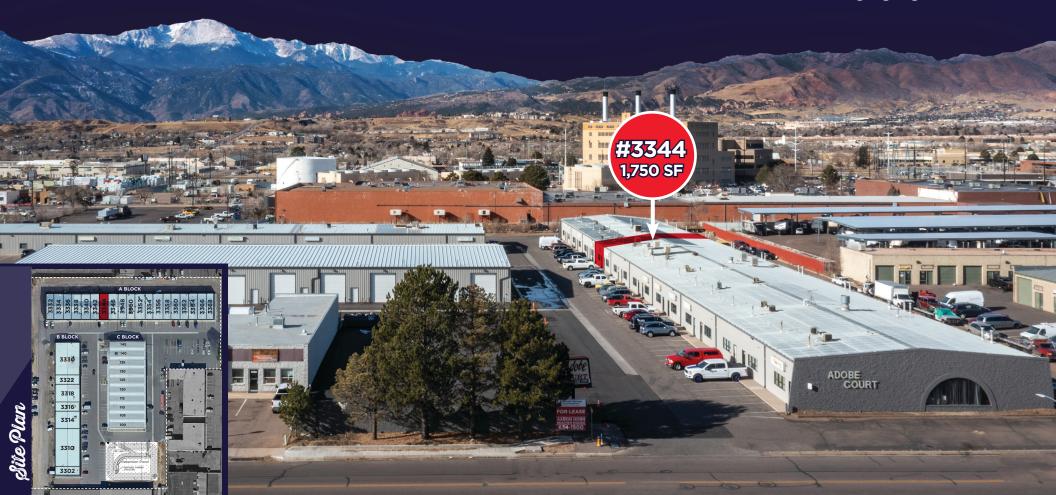

# Adabe Paulit Business Park

3302-3372 ADOBE COURT COLORADO SPRINGS, CO 80907

**LEASE RATE:** \$11.50/SF/YR NNN

**NNN:** \$3.25/SF (2025 Est.)

**CLEAR HEIGHT: 18** 

**DOORS:** (1) 10'x12' Drive-In Doors

**PARKING:** 1/1,000 RSF

**ZONING:** M-1

**SIGNAGE:** On building signage available

### **SUITE 3344**

1,750 SF AVAILABLE

\*For representative purposes only - drawing not to BOMA.

CUSHMAN & WAKEFIELD

Colorado Springs Commercial