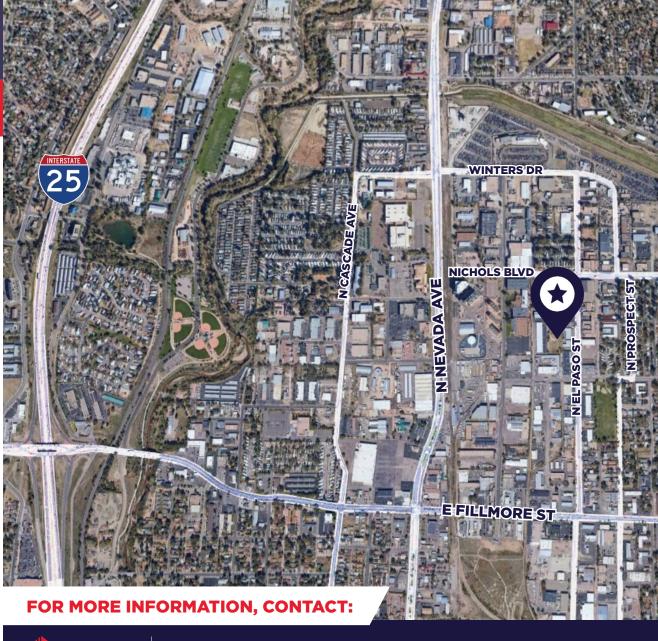

# Adabe Paulit Business Park

3302-3372 ADOBE COURT COLORADO SPRINGS, CO 80907

**LEASE RATE:** \$11.50/SF/YR NNN

**NNN:** \$3.25/SF (2025 Est.)

**CLEAR HEIGHT: 18** 

**DOORS:** (1) 10'x12' Drive-In Doors

**PARKING:** 1/1,000 RSF