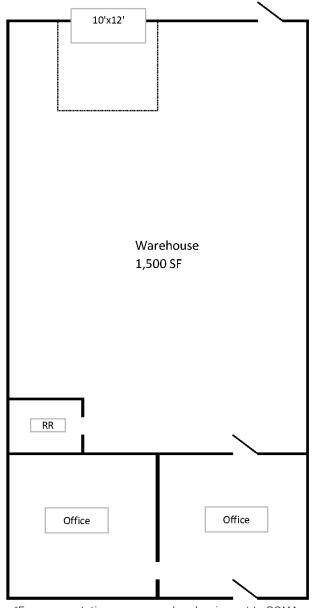

## Floor Plan

### **SUITE 3344**

1,750 SF AVAILABLE

\*For representative purposes only - drawing not to BOMA.

CUSHMAN & WAKEFIELD

Colorado Springs Commercial