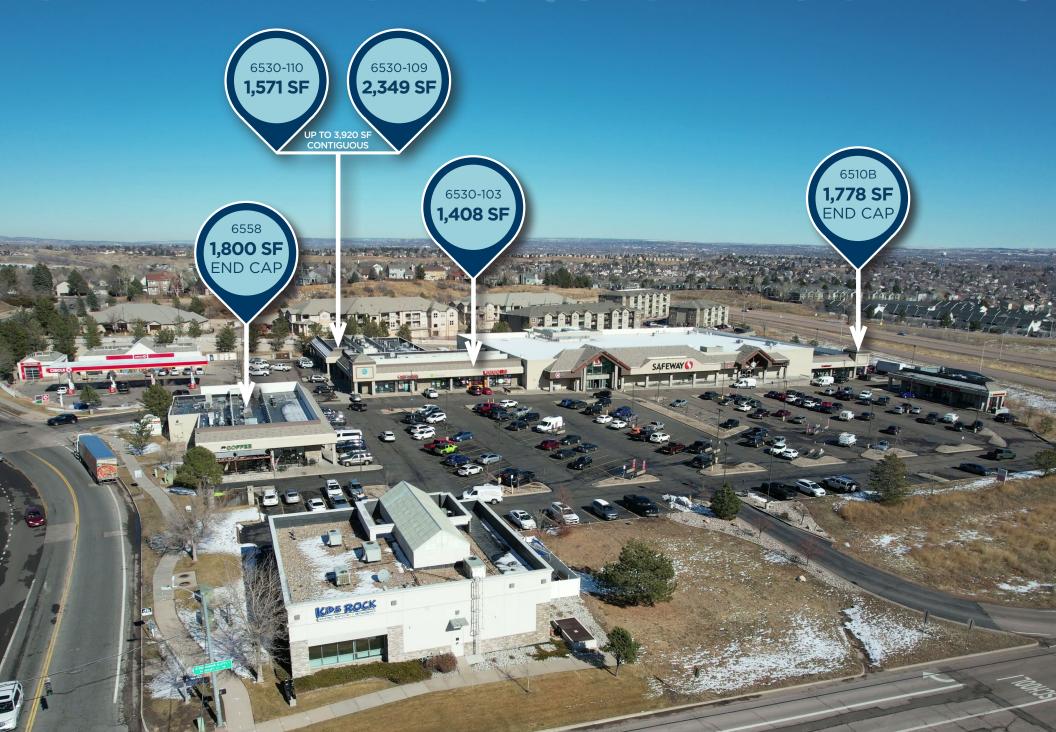

# CHEYENNE MONTANA SHOPPING CENTER

\$15-25 PSF NNN LEASE RATE

\$10.37 PSF NNN EXPENSES (2024 EST.)

99,983 SF/8.32 AC SHOPPING CENTER SIZE

633 SURFACE SPACES PARKING

PBC ZONING

Colorado Springs Commercial