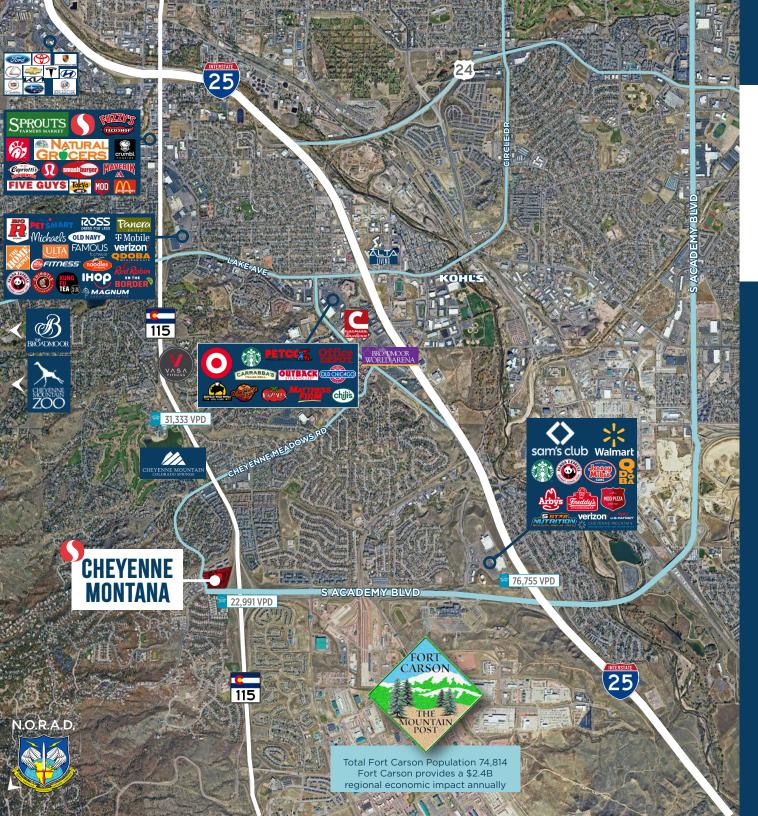

NWC S ACADEMY BLVD & HIGHWAY 115 COLORADO SPRINGS, CO 80906

**SAFEWAY ANCHORED SHOPPING CENTER** 

# CHEYENNE MONTANA SHOPPING CENTER

\$15-25 PSF NNN LEASE RATE

\$10.37 PSF NNN EXPENSES (2024 EST.)

99,983 SF/8.32 AC SHOPPING CENTER SIZE

633 SURFACE SPACES PARKING

PBC ZONING

Colorado Springs Commercial