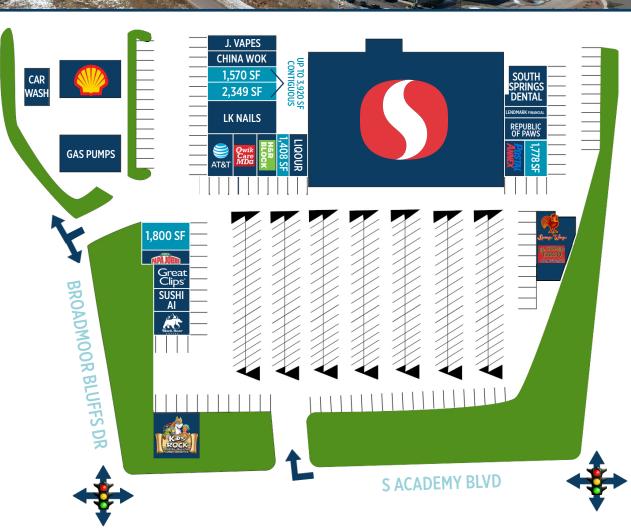

# CHEYENNE MONTANA SHOPPING CENTER

\$15-25 PSF NNN LEASE RATE

\$10.37 PSF NNN EXPENSES (2024 EST.)

99,983 SF/8.32 AC SHOPPING CENTER SIZE

633 SURFACE SPACES PARKING

PBC ZONING

Colorado Springs Commercial