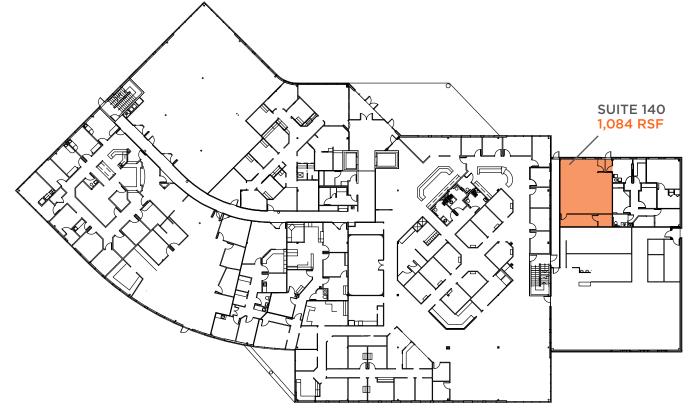

**Ownership:** Remedy is the largest private owner of healthcare properties in the United States. With over \$7B in healthcare acquisitions since 2012, Remedy currently owns, manages and leases over 28 million square feet of healthcare properties and has developed over 7 million square feet. AVAILABILITIES: Suite 140 1,084 RSF

# 1st Floor

2nd Floor