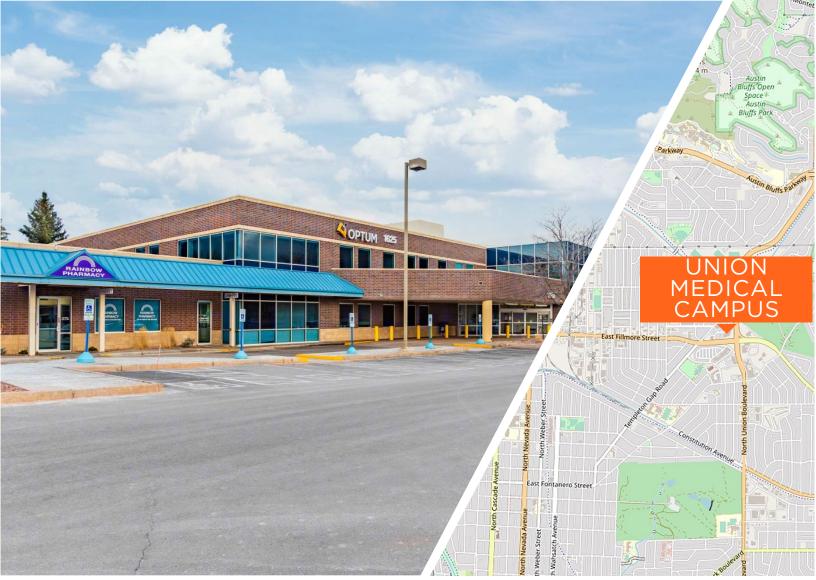

### UNION MEDICAL CAMPUS Colorado Springs' Most Well-Established Medical Campus

## 70,045 RSF UNION MEDICAL CAMPUS

Union Medical Campus is a prestigious Class A medical office campus located in the northwest corner of busy intersection of Union Boulevard and Fillmore Street.

- Basement storage available
- Centralized location, easy access
- On-site pharmacy
- Ample parking

## UNION MEDICAL CAMPUS Colorado Springs' Most Well-Established Medical Campus

- Optum UCHealth Pikes Peak ENT Colorado Institute of Sports Medicine The Medicine Shoppe Pharmacy Aspire Sinus & Allergy Young Chiropractic Urological Associates
- 2 Penrose St. Francis Primary & Urgent Care