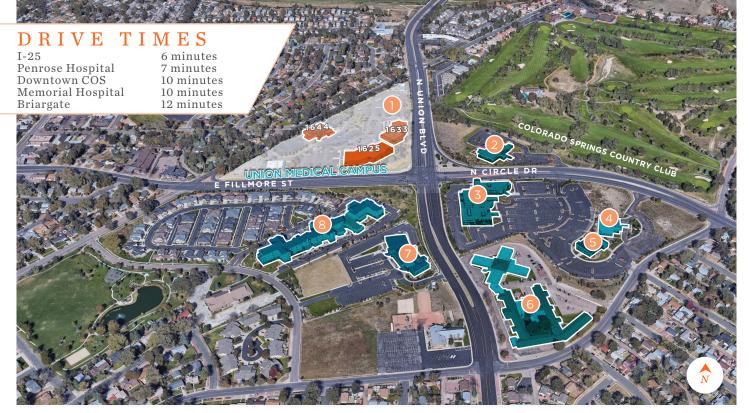

## UNION MEDICAL CAMPUS Colorado Springs' Most Well-Established Medical Campus

- Optum UCHealth Pikes Peak ENT Colorado Institute of Sports Medicine The Medicine Shoppe Pharmacy Aspire Sinus & Allergy Young Chiropractic Urological Associates
- 2 Penrose St. Francis Primary & Urgent Care

- 3 Audubon Surgery Center CenturaHealth Colorado ENT & Allergy Mountain View Medical Group
- 4 Associates in Gastroenterology Endoscopy Center of CS
- 5 Colorado Springs Family Practice Incline Orthopaedics Audubon Medical Associates HearingLife
- 6 Pikes Peak Care Center

Colorado Springs Eye Clinic Eye Associates of CS Pinnacle Eye Center Retina Consultants of Southern Colorado

8 MacKenzie Place Senior Living