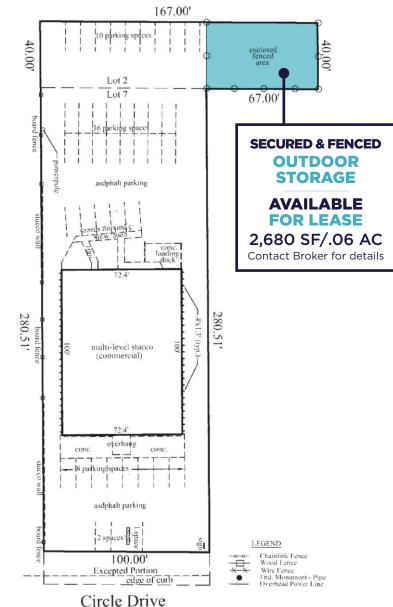

**14,500 SF**Building Area

COLOPADO SPRINGS



Stories



**1972/2017** Y.O.C.



**Starting at \$11.00/RSF**Starting Lease Rate



**\$6.00/RSF (2024 est.)**Operating Expenses



**2.76/1,000 RSF** Parking Ratio



Monument Signage Available



902 N CIRCLE DR





UP TO 2,748 SF CONTIGUOUS









## **DAVID SCHROEDER**

Director
719 418 4066
dschroeder@coscommercial.com

90 S Cascade Avenue, Suite 1150 • Colorado Springs, CO 80903 • +1 719 634 1500 • coscommercial.com

©2024 Cushman & Wakefield. All rights reserved. The information contained in this communication is strictly confidential. This information has been obtained from sources believed to be reliable but has not been verified. NO WARRANTY OR REPRESENTATION, EXPRESS OR IMPLIED, IS MADE AS TO THE CONDITION OF THE PROPERTY (OR PROPERTIES) REFERENCED HEREIN OR AS TO THE ACCURACY OR COMPLETENESS OF THE INFORMATION CONTAINED HEREIN, AND SAME IS SUBMITTED SUBJECT TO ERRORS, OMISSIONS, CHANGE OF PRICE, RENTAL OR OTHER CONDITIONS, WITHDRAWAL WITHOUT NOTICE, AND TO ANY SPECIA