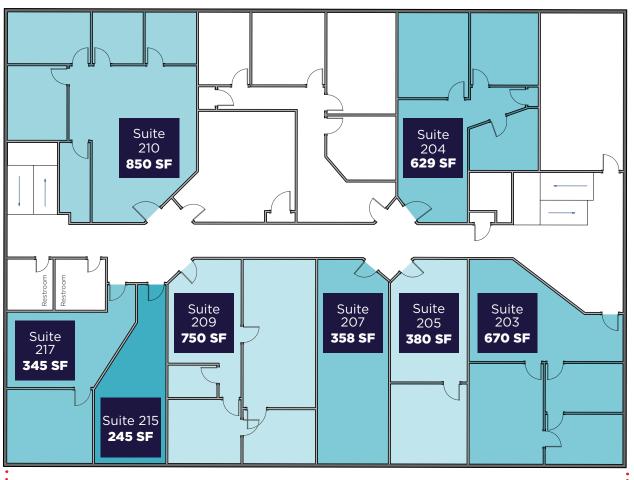

**14,500 SF**Building Area

COLOPADO SPRINGS



Stories



**1972/2017** Y.O.C.



**Starting at \$11.00/RSF**Starting Lease Rate



**\$6.00/RSF (2024 est.)**Operating Expenses



**2.76/1,000 RSF** Parking Ratio



Monument Signage Available



902 N CIRCLE DR





UP TO 2,748 SF CONTIGUOUS









## **DAVID SCHROEDER**

Director
719 418 4066
dschroeder@coscommercial.com

90 S Cascade Avenue, Suite 1150 • Colorado Springs, CO 80903 • +1 719 634 1500 • coscommercial.com

©2024 Cushman & Wakefield. All rights reserved. The information contained in this communication is strictly confidential. This information has been obtained from sources believed to be reliable but has not been verified. NO WARRANTY OR REPRESENTATION, EXPRESS OR IMPLIED, IS MADE AS TO THE CONDITION OF THE PROPERTY (OR PROPERTIES) REFERENCED HEREIN OR AS TO THE ACCURACY OR COMPLETENESS OF THE INFORMATION CONTAINED HEREIN, AND SAME IS SUBMITTED SUBJECT TO ERRORS, OMISSIONS, CHANGE OF PRICE, RENTAL OR OTHER CONDITIONS, WITHDRAWAL WITHOUT NOTICE, AND TO ANY SPECIAL LISTING CONDITIONS