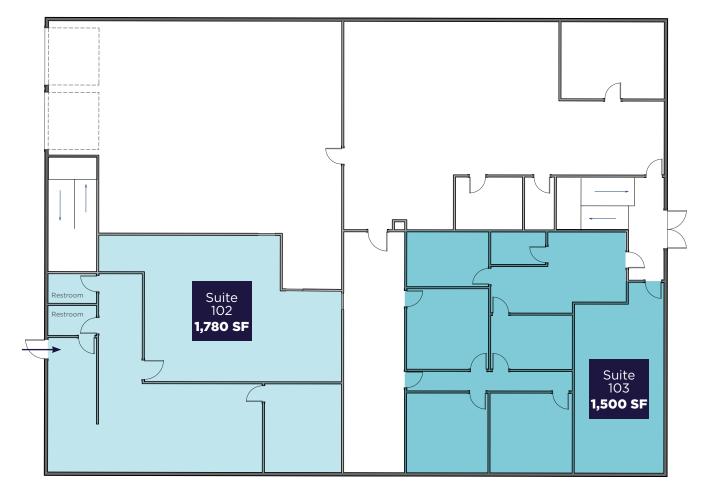

**14,500 SF**Building Area

COLOPADO SPRINGS



Stories



**1972/2017** Y.O.C.



**Starting at \$11.00/RSF**Starting Lease Rate



**\$6.00/RSF (2024 est.)**Operating Expenses



**2.76/1,000 RSF** Parking Ratio



Monument Signage Available



902 N CIRCLE DR





UP TO 2,748 SF CONTIGUOUS









## **DAVID SCHROEDER**

Director
719 418 4066
dschroeder@coscommercial.com

90 S Cascade Avenue, Suite 1150 • Colorado Springs, CO 80903 • +1 719 634 1500 • coscommercial.com

©2024 Cushman & Wakefield. All rights reserved. The information contained in this communication is strictly confidential. This information has been obtained from sources believed to be reliable but has not been verified. NO WARRANTY OR REPRESENTATION, EXPRESS OR IMPLIED, IS MADE AS TO THE CONDITION OF THE PROPERTY (OR PROPERTIES) REFERENCED HEREIN OR AS TO THE ACCURACY OR COMPLETENESS OF THE INFORMATION CONTAINED HEREIN, AND SAME IS SUBMITTED SUBJECT TO ERRORS, OMISSIONS, CHANGE OF PRICE, RENTAL OR OTHER CONDITIONS, WITHDRAWAL WITHOUT NOTICE, AND TO ANY SPECIAL LISTING CONDITIONS IMPOSED BY THE PROPERTY OWNER