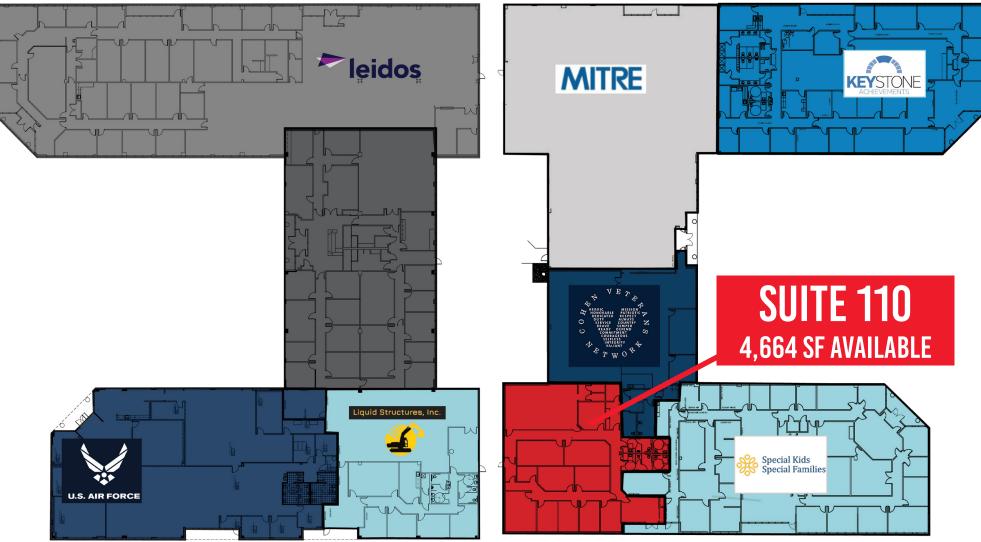

# FLOORPLANS

#### US AIR FORCE Leidos corporation Keystone Achievements

#### SPECIAL KIDS SPECIAL FAMILIES LIQUID STRUCTURES LLC COHEN VETERAN'S NETWORK

**1915 AEROTECH DR** 

#### 1915 AEROTECH DR. SUITE 110: 4,664 RSF

HARDWALL OFFICES Large conference/training room BREAK ROOM In-Suite restrooms