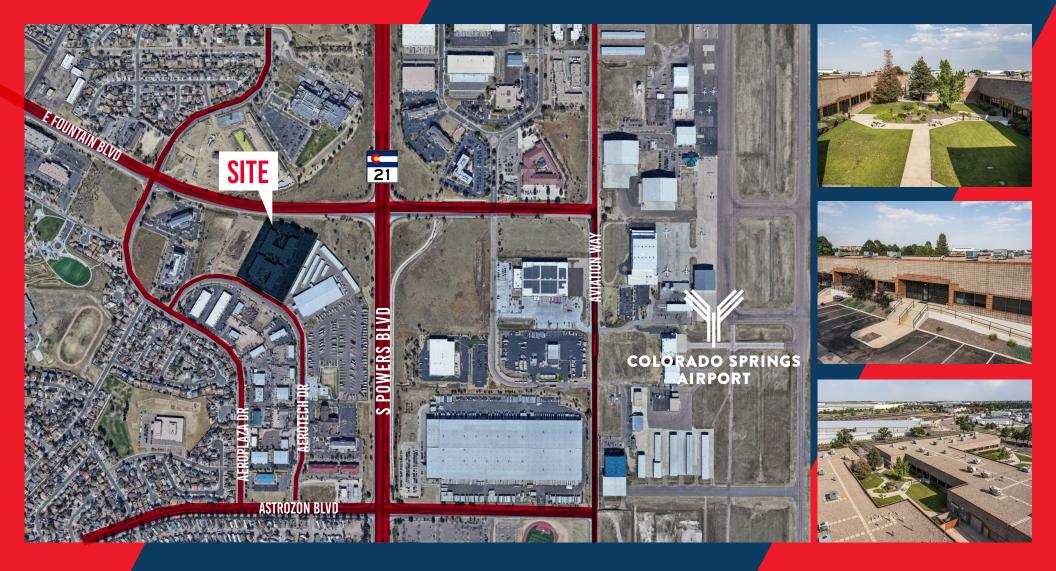

# AEROTECH DR COLORADO SPRINGS, CO 80916

#### LOCATED IN COLORADO SPRINGS DEFENSE CONTRACTOR CORRIDOR

• CONVENIENT ACCESS TO POWERS BOULEVARD CORRIDOR, I-25, AND AIRPORT

•MANY NEARBY AMENITIES INCLUDING: HOTELS, Restaurants, shopping, and banking

• COLORADO ENTERPRISE ZONE ECONOMIC Incentives

- EDUCATED WORKFORCE
- COMMERCIAL ZONING
- PROFESSIONALLY MANAGED PROPERTY
- AMPLE PARKING
- OFFICE AND FLEX SPACE AVAILABLE
- PIKES PEAK VIEWS
- CAMPUS SETTING