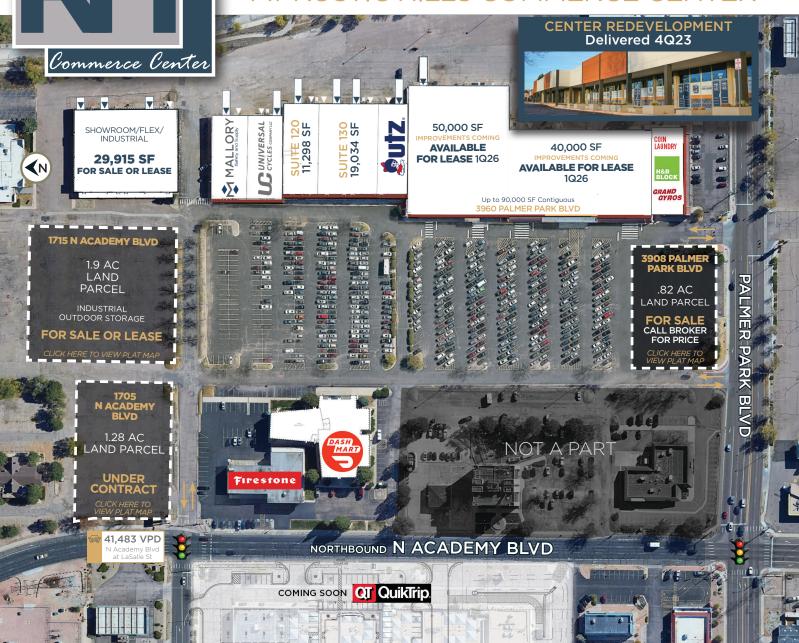

# **LAND PARCELS FOR SALE**

AT RUSTIC HILLS COMMERCE CENTER

#### 1705 N ACADEMY BLVD

Parcel Size 1.28 AC

Price UNDER CONTRACT

Zoning M<sup>-</sup>

### 1715 N ACADEMY BLVD

Parcel Size 1.9 AC

Price \$1,075,932 (\$13/SF)

Zoning M1

#### **3908 PALMER PARK BLVD**

Parcel Size .82 AC

Price \$464,349.60 (\$13/SF)

Zoning M1

| VPD    |
|--------|
| 46,914 |
| 41,483 |
| 45,923 |
|        |