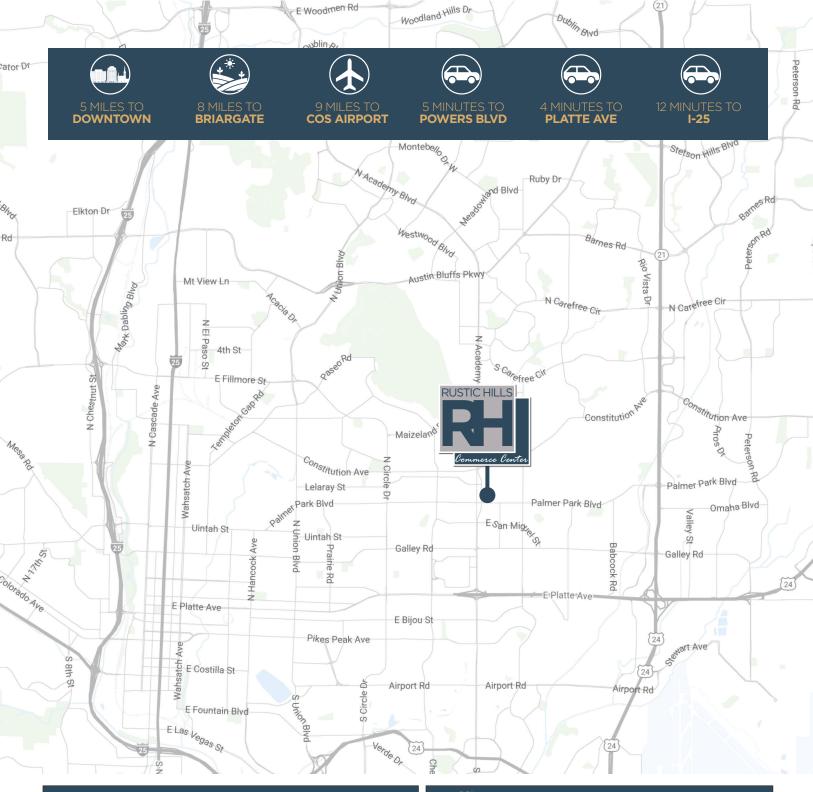

# **RUSTIC HILLS COMMERCE CENTER**

NEC NORTH ACADEMY BLVD & PALMER PARK BLVD

E Woodmen Rd

| Area Demographics         | 1 Mile   | 3 Miles  | 5 Miles  |
|---------------------------|----------|----------|----------|
| 2024 Population           | 16,109   | 123,297  | 292,497  |
| 2029 Projected Population | 16,114   | 125,998  | 302,200  |
| 2023 Households           | 6,625    | 51,837   | 118,348  |
| Average Household Income  | \$70,368 | \$71,910 | \$81,086 |