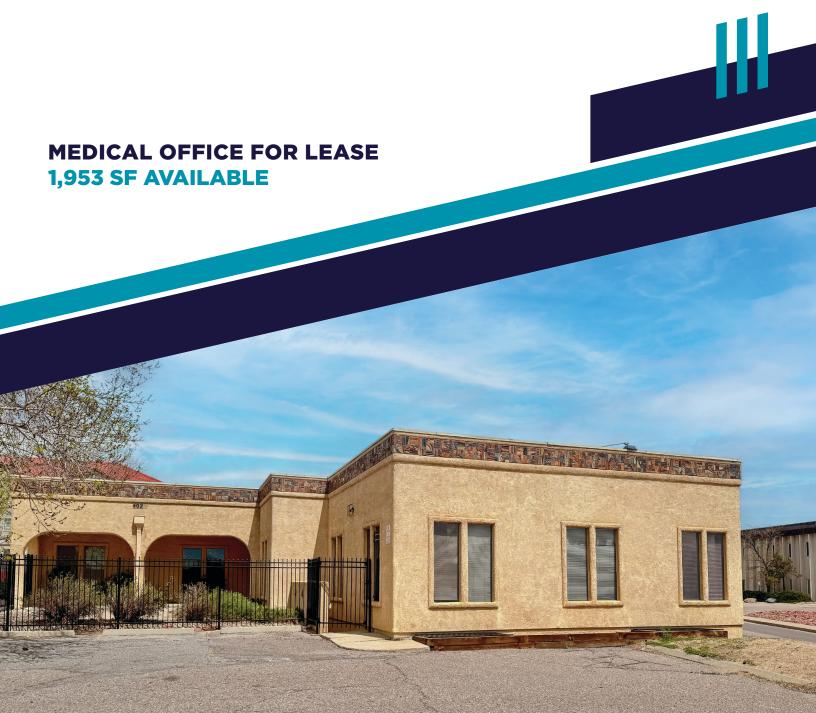

## 402

## **GARDEN OF THE GODS RD**

COLORADO SPRINGS, CO 80907





## PROPERTY HIGHLIGHTS

402 GARDEN OF THE GODS RD places you in one of Colorado Springs' most desirable business corridors, offering outstanding visibility and easy access at a lighted, full-movement intersection, making it ideal for employee and client convenience. Perfectly situated between two major retail and shopping areas—the Garden of the Gods retail corridor and the University Village shopping center, which features Costco, Lowe's, and an array of dining options.

The property's strategic location provides quick access to I-25, enabling short drive times to key areas: Downtown Colorado Springs (10 minutes), Briargate (15 minutes), and the Colorado Springs Airport (20 minutes). The surrounding area boasts a strong demographic profile, with a high-

income population and a robust