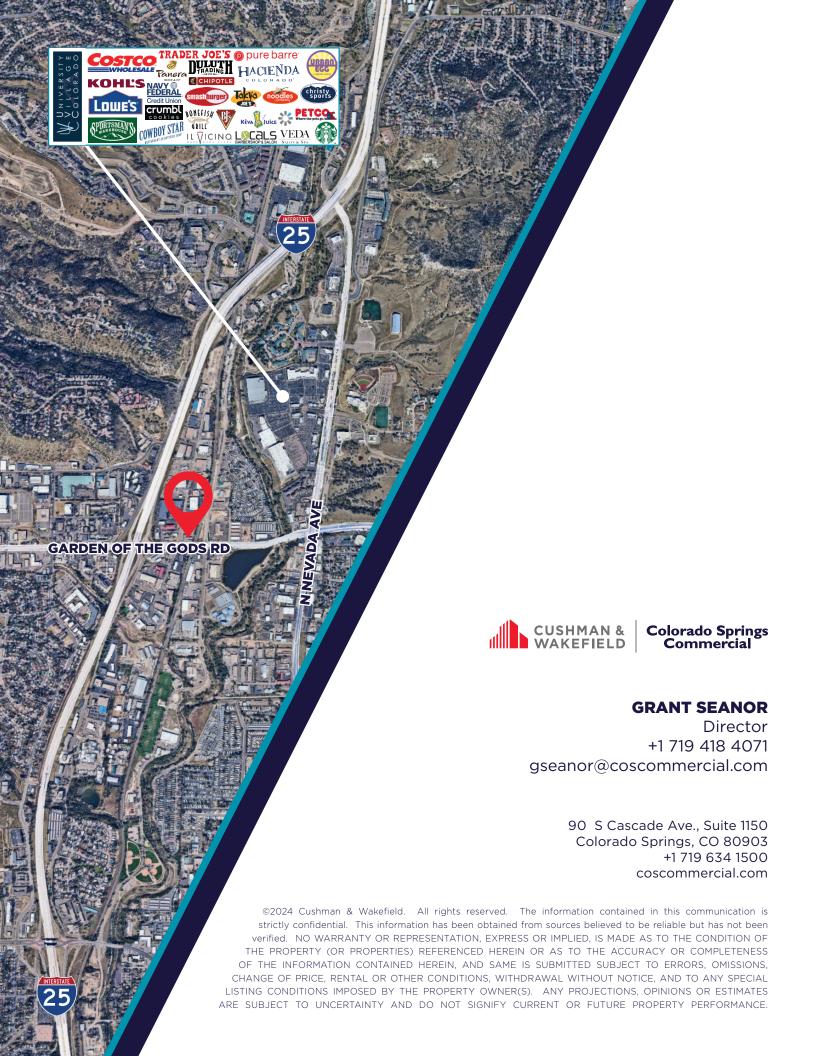

## PROPERTY HIGHLIGHTS

402 GARDEN OF THE GODS RD places you in one of Colorado Springs' most desirable business corridors, offering outstanding visibility and easy access at a lighted, full-movement intersection, making it ideal for employee and client convenience. Perfectly situated between two major retail and shopping areas—the Garden of the Gods retail corridor and the University Village shopping center, which features Costco, Lowe's, and an array of dining options.

The property's strategic location provides quick access to I-25, enabling short drive times to key areas: Downtown Colorado Springs (10 minutes), Briargate (15 minutes), and the Colorado Springs Airport (20 minutes). The surrounding area boasts a strong demographic profile, with a high-

income population and a robust daytime workforce in nearby office and retail establishments.