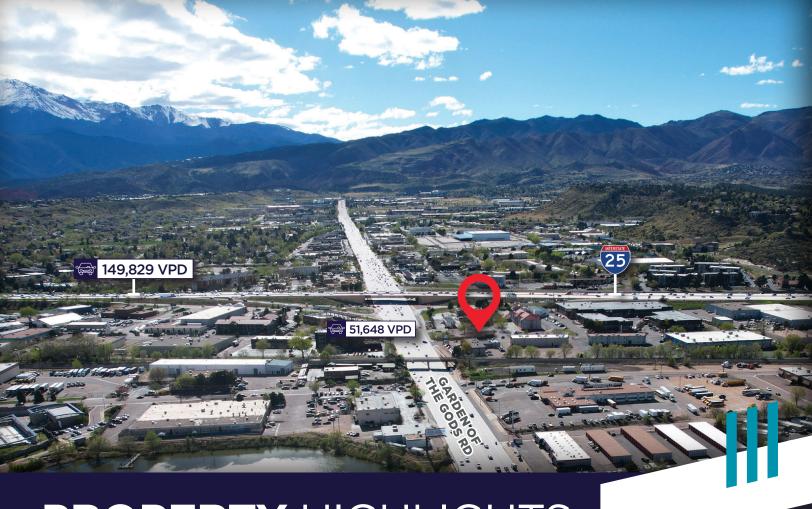

## PROPERTY HIGHLIGHTS

402 GARDEN OF THE GODS RD places you in one of Colorado Springs' most desirable business corridors, offering outstanding visibility and easy access at a lighted, full-movement intersection, making it ideal for employee and client convenience. Perfectly situated between two major retail and shopping areas—the Garden of the Gods retail corridor and the University Village shopping center, which features Costco, Lowe's, and an array of dining options.

The property's strategic location provides quick access to I-25, enabling short drive times to key areas: Downtown Colorado Springs (10 minutes), Briargate (15 minutes), and the Colorado Springs Airport (20 minutes). The surrounding area boasts a strong demographic profile, with a high-

income population and a robust daytime workforce in nearby office and retail establishments.