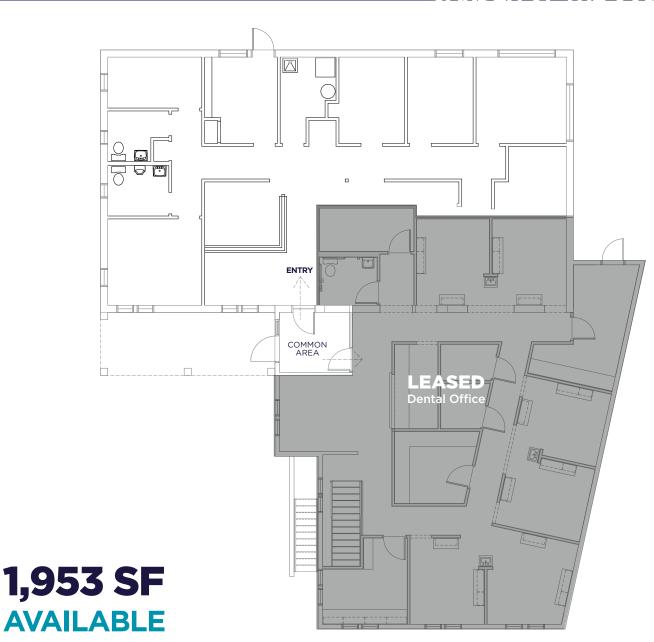

utes), Briargate (15 minutes), and the Colorado Springs Airport (20 minutes). The surrounding area boasts a strong demographic profile, with a high-

income population and a robust daytime workforce in nearby office and retail establishments.

## **DEMOGRAPHICS**





**HOUSEHOLDS** 



| 1 MILE | 3 MILES | 5 MILES |
|--------|---------|---------|
| 3,308  | 31,640  | 88,475  |
|        |         |         |



| 1 MILE | 3 MILES | 5 MILES |
|--------|---------|---------|
| 7,379  | 72,156  | 204,326 |



**USEHOLD INCOME** 

| 1 MILE   | 3 MILES  | 5 MILES  |
|----------|----------|----------|
| \$65,517 | \$97,649 | \$92,483 |





4.8 per 1,000 RSF Parking Ratio





Building Signage Available



\$27.00 per RSF (Modified Gross)
Lease Rate



1982 Year Built

402
GARDEN OF THE GODS RD