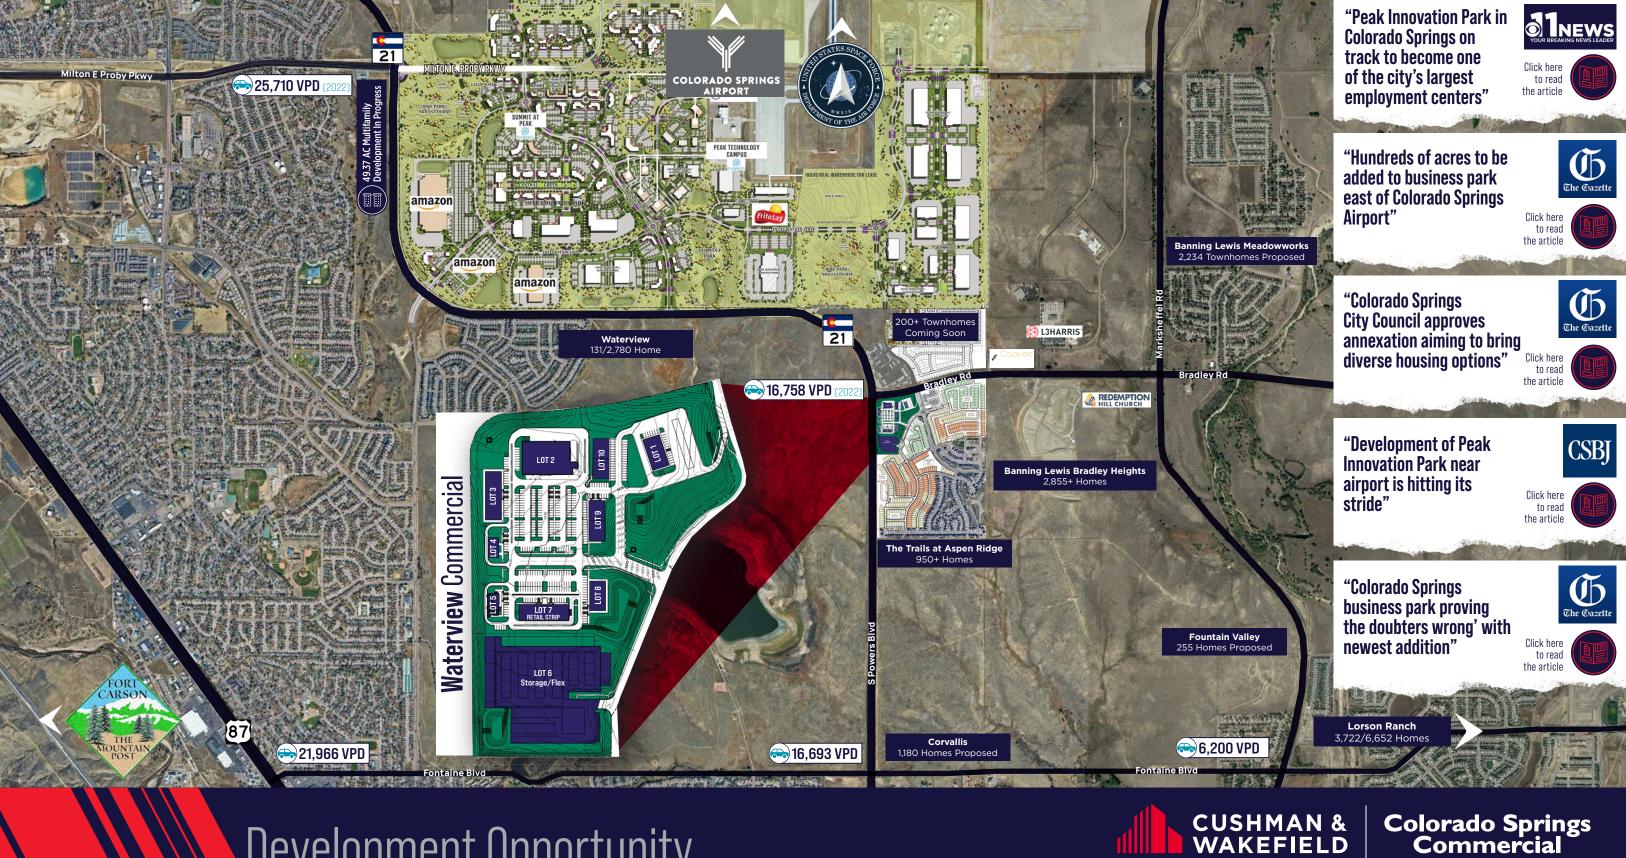

Development Opportunity in the **High Growth**Airport Trade Area

## Waterview Commercial

SEC Powers Blvd & Bradley Rd

Excellent development opportunity on highly visible southeast corner of Powers Blvd and Bradley Rd.

Located in the high growth airport trade area with significant commercial development existing and planned over the next few years.

Booming high density residential area with many single family master planned communities in the area with magnificent mountain views.

| LOT | SF                                      | AC      |
|-----|-----------------------------------------|---------|
| 1   | 84,332 SF                               | 1.94 AC |
| 2   | 117,308 SF                              | 2.69 AC |
| 3   | 32,876 SF                               | 0.75 AC |
| 4   | 15,835 SF                               | 0.36 AC |
| 5   | 29,330 SF                               | 0.67 AC |
| 6   | 214,815 SF                              | 4.93 AC |
| 7   | RETAIL STRIP w/ DRIVE-THRU<br>±8,000 SF |         |
| 8   | 23,681 SF                               | 0.54 AC |
| 9   | 36,530 SF                               | 0.84 AC |
| 10  | 37,026 SF                               | 0.85 AC |