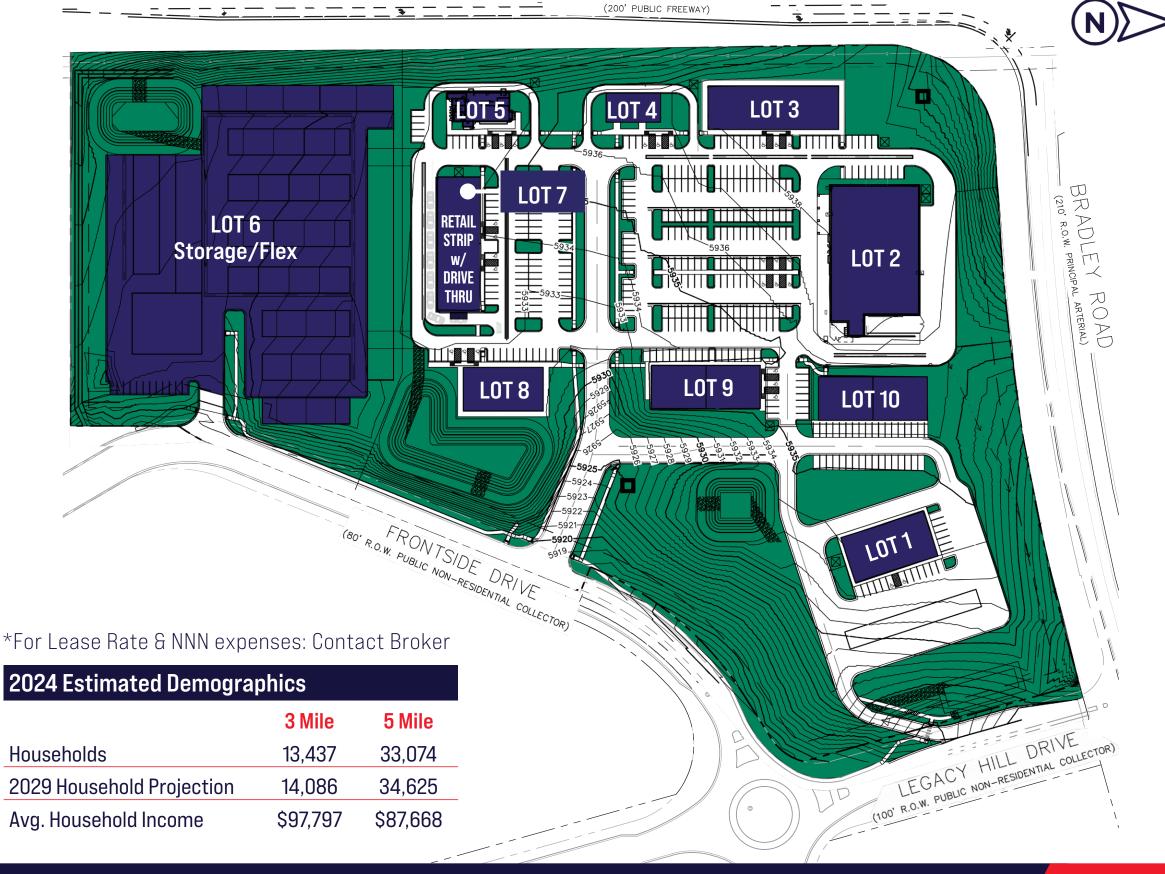

Booming high density residential area with many single family master planned communities in the area with magnificent mountain views.

| LOT | SF                                      | AC      |
|-----|-----------------------------------------|---------|
| 1   | 84,332 SF                               | 1.94 AC |
| 2   | 117,308 SF                              | 2.69 AC |
| 3   | 32,876 SF                               | 0.75 AC |
| 4   | 15,835 SF                               | 0.36 AC |
| 5   | 29,330 SF                               | 0.67 AC |
| 6   | 214,815 SF                              | 4.93 AC |
| 7   | RETAIL STRIP w/ DRIVE-THRU<br>±8,000 SF |         |
| 8   | 23,681 SF                               | 0.54 AC |
| 9   | 36,530 SF                               | 0.84 AC |
| 10  | 37,026 SF                               | 0.85 AC |