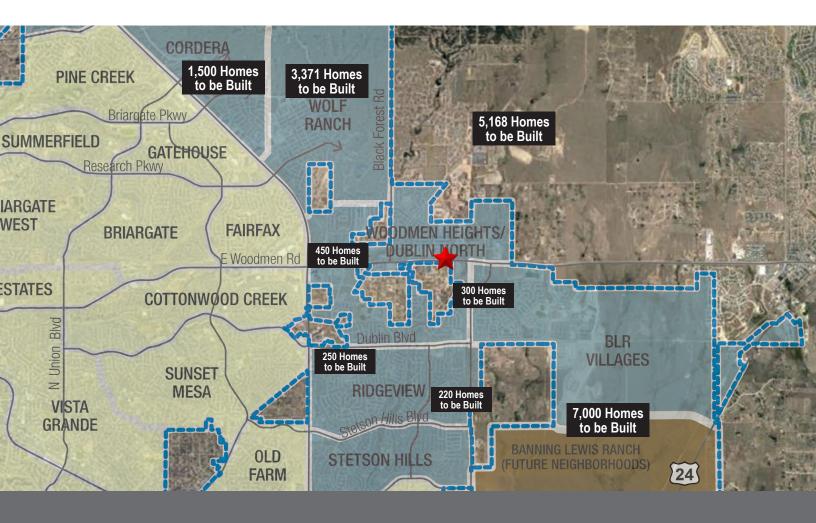

# NEC WOODMEN & BLACK FOREST

PAD SITE FOR SALE

Commercial





## PLANNED AREA HOUSEHOLDS



### ESTIMATED DEMOGRAPHICS

|                          | 1 MILE    | 3 MILES   | 5 MILES   |
|--------------------------|-----------|-----------|-----------|
| POPULATION               | 8,873     | 88,278    | 195,169   |
| HOUSEHOLDS               | 2,989     | 29,933    | 69,998    |
| AVERAGE HOUSEHOLD INCOME | \$136,381 | \$120,519 | \$109,161 |
| MEDIAN HOUSING VALUE     | \$394,708 | \$354,212 | \$332,412 |

# SITE PLAN



- Excellent development opportunity on highly visible corner of East Woodmen & Black Forest Rd
- High density residential area with many single family master planned communities
- This full movement intersection is the major artery into the prominent Black Forest neighborhood on major east/west arterial
- Main entrance to brand new 240-unit apartment complex