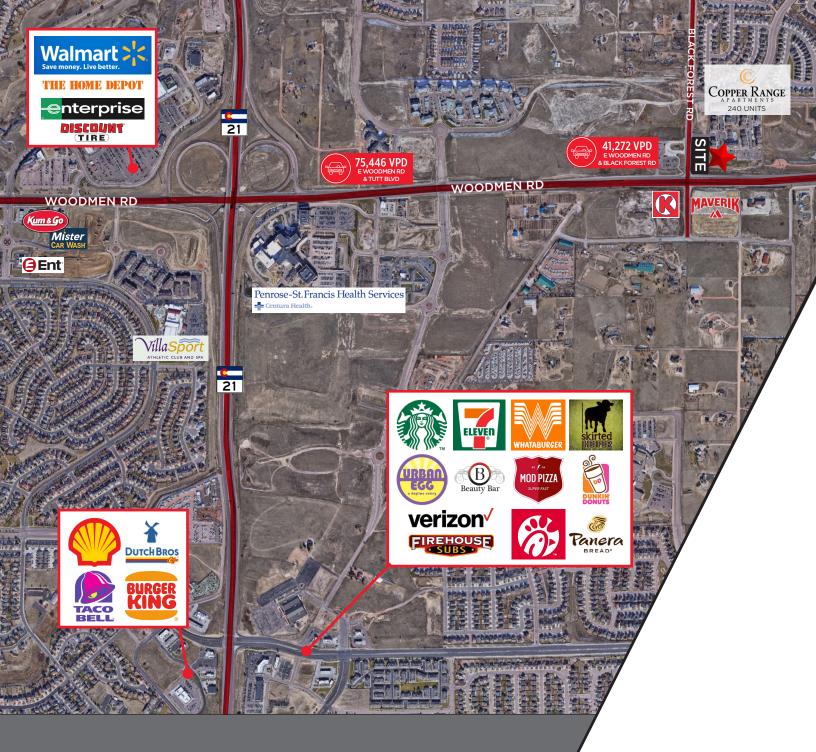

# SITE PLAN

- Excellent development opportunity on highly visible corner of East Woodmen & Black Forest Rd
- High density residential area with many single family master planned communities
- This full movement intersection is the major artery into the prominent Black Forest neighborhood on major east/west arterial
- Main entrance to brand new 240-unit apartment complex