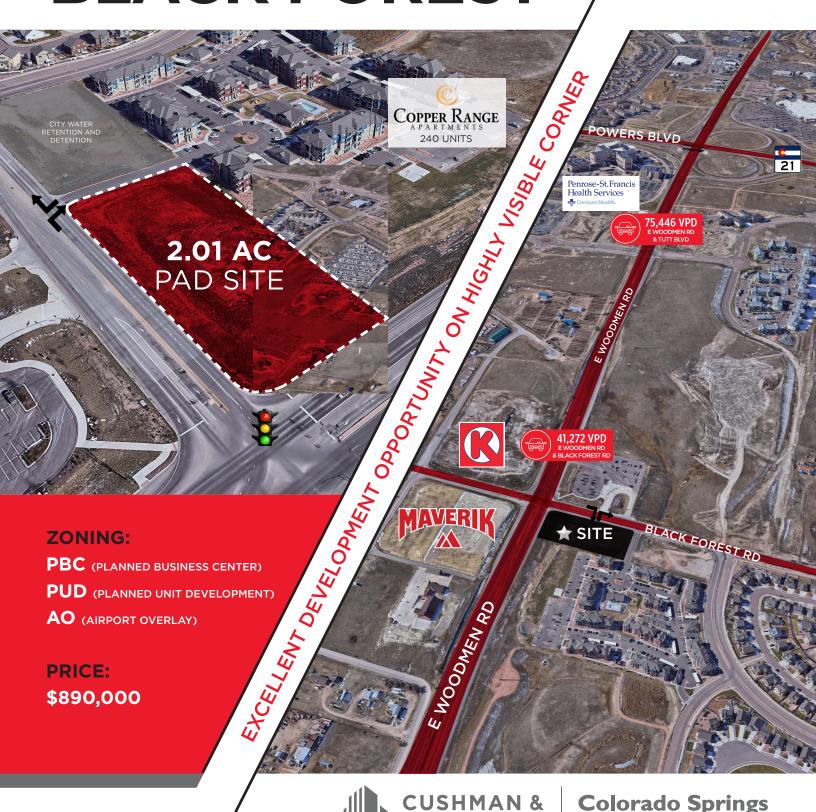

# NEC WOODMEN & BLACK FOREST

PAD SITE FOR SALE

Commercial

# SITE PLAN

- Excellent development opportunity on highly visible corner of East Woodmen & Black Forest Rd
- High density residential area with many single family master planned communities
- This full movement intersection is the major artery into the prominent Black Forest neighborhood on major east/west arterial
- Main entrance to brand new 240-unit apartment complex