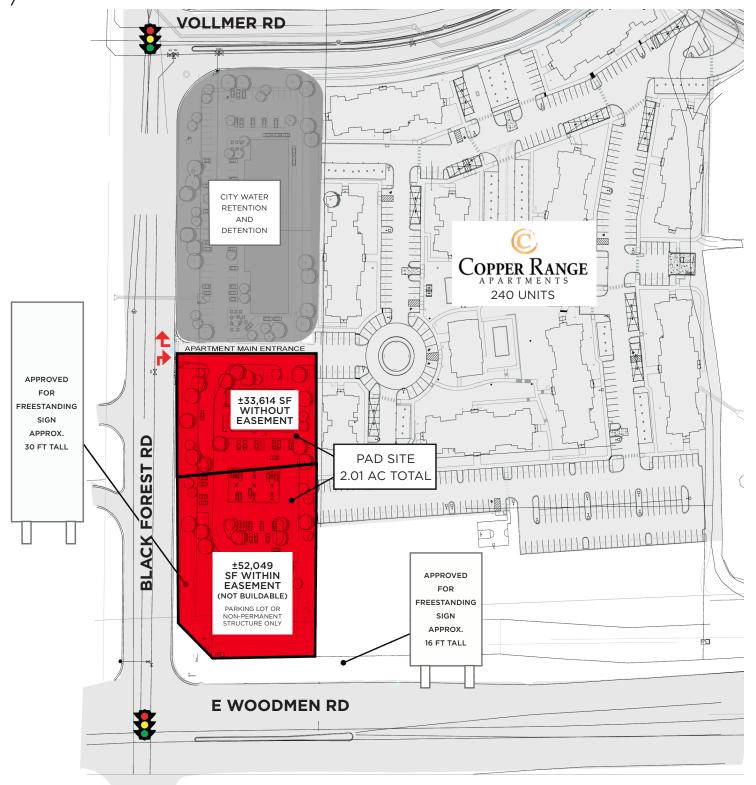

# SITE PLAN

- Excellent development opportunity on highly visible corner of East Woodmen & Black Forest Rd
- High density residential area with many single family master planned communities
- This full movement intersection is the major artery into the prominent Black Forest neighborhood on major east/west arterial
- Main entrance to brand new 240-unit apartment complex