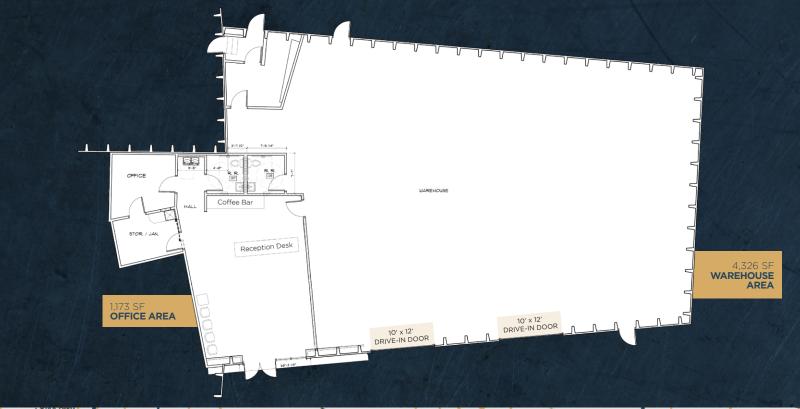

RUSTIC HILLS COMMERCE CENTER NEC NORTH ACADEMY BLVD & PALMER PARK BLVD





| Area Demographics         | 1 Mile   | 3 Miles  | 5 Miles  |
|---------------------------|----------|----------|----------|
| 2023 Population           | 15,912   | 124,069  | 296,317  |
| 2028 Projected Population | 16,114   | 125,998  | 302,200  |
| 2023 Households           | 6,614    | 52,312   | 120,430  |
| Average Household Income  | \$64,736 | \$67,794 | \$76,300 |

| Traffic Counts                              | VPD    |
|---------------------------------------------|--------|
| N Academy Blvd at Constitution Ave S (2022) | 46,914 |
| N Academy Blvd at E La Salle St (2022)      | 41,483 |
| N Academy Blvd at Constitution Ave N (2022) | 45,923 |



I& AARON HORN

Sr. Managing Director ahorn@coscommercial.com +1 719 330 4162

## **HEATHER MAURO-MCKEEN**

Director

hmckeen@cosc