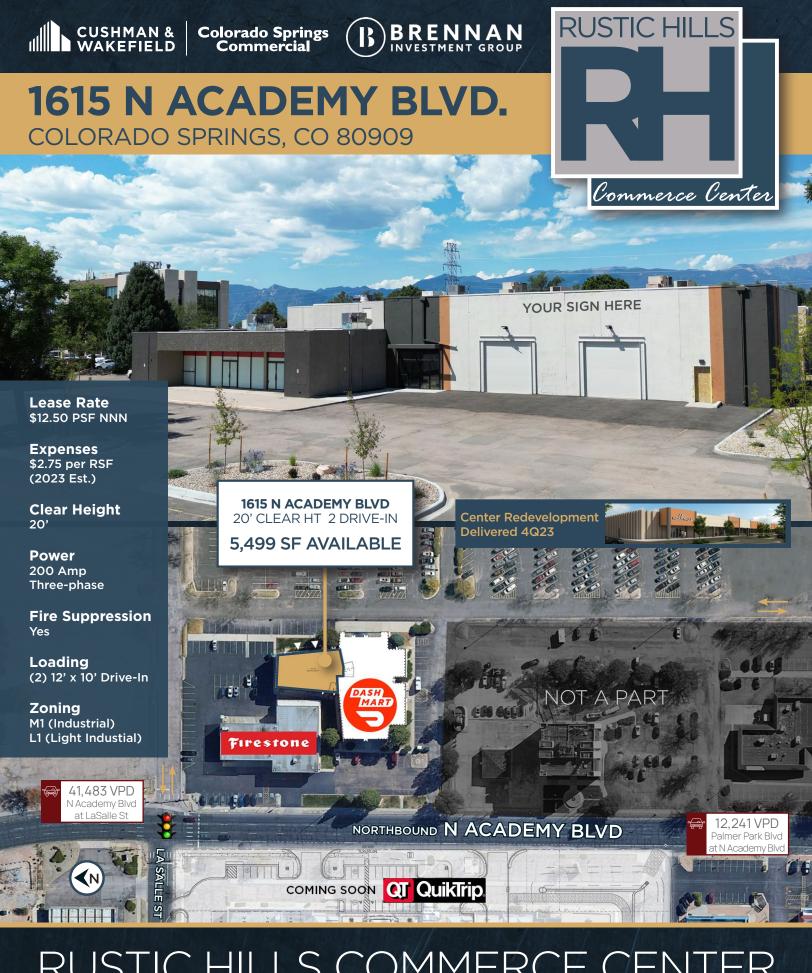

| Traffic Counts                              | VPD    |
|---------------------------------------------|--------|
| N Academy Blvd at Constitution Ave S (2022) | 46,914 |
| N Academy Blvd at E La Salle St (2022)      | 41,483 |
| N Academy Blvd at Constitution Ave N (2022) | 45,923 |