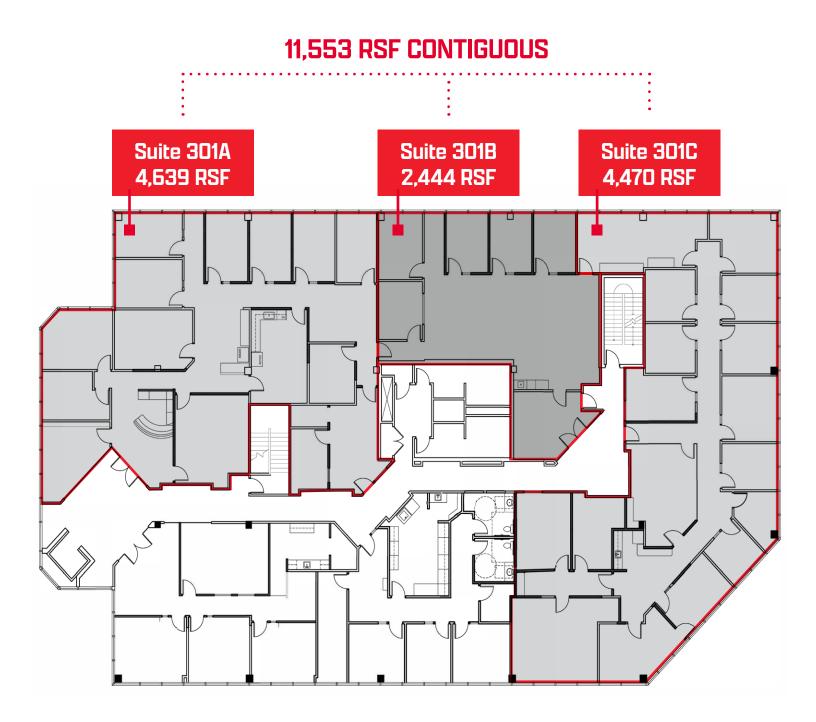

### AVAILABLE SPACE:

| Suite 301A: | 4,639 RSF             |
|-------------|-----------------------|
| Suite 3018: | 2,444 RSF             |
| Suite 301C: | 4,470 RSF             |
|             | 11,553 RSF Contiguous |

## THIRD FLOOR

90 S Cascade Avenue, Suite 1150 Colorado Springs, CO 80903 +1 719 634 1500 • coscommercial.com

©2025 Cushman & Wakefield. All rights reserved. The information contained in this communication is strictly confidential. This information has been obtained from sources believed to be reliable but has not been verified. NO WARRANTY OR REPRESENTATION, EXPRESS OR IMPLIED, IS MADE AS TO THE CONDITION OF THE PROPERTY (OR PROPERTIES) REFERENCED HEREIN OR AS TO THE ACCURACY OR COMPLETENESS OF THE INFORMATION CONTAINED HEREIN, AND SAME IS SUBMITTED SUBJECT TO ERRORS, OMISSIONS, CHANGE OF PRICE, RENTAL OR OTHER CONDITIONS, WITHOUR WITHOUT NOTICE, AND TO ANY SPECIAL LISTING CONDITIONS IMPOSED BY THE PROPERTY OWNER(S). ANY PROJECTIONS, OPINIONS OR ESTIMATES ARE SUBJECT TO UNCERTAINTY AND DO NOT SIGNIFY CURRENT OR FUTURE PROPERTY PERFORMANCE.