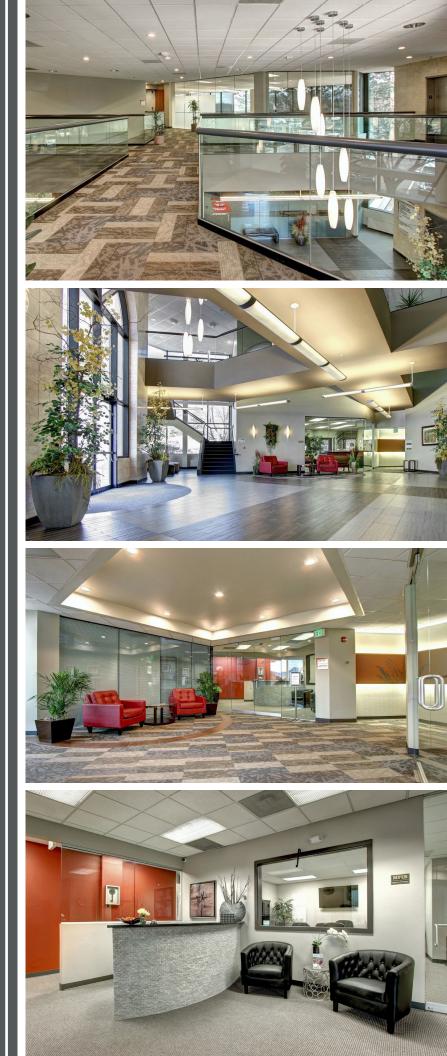

#### **FEATURES:** Well-located Class A Office Building

Floor to Ceiling Glass Entryway Newly Renovated Ample Parking Large Monument Sign