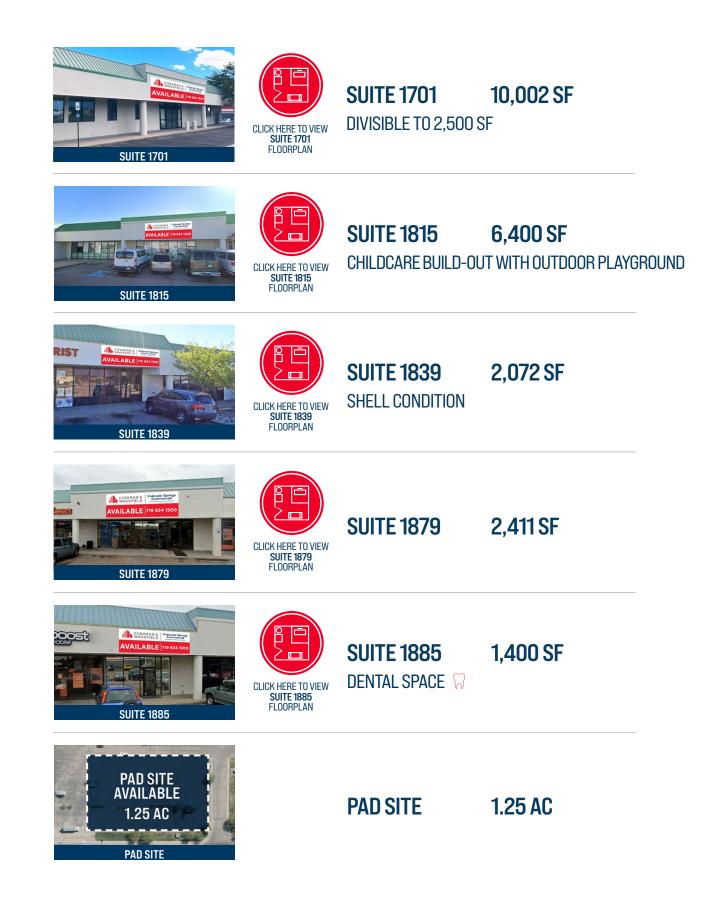

## ACADEMY PLAZA AVAILABLE SPACE

| DEMOGRAPHICS |               |          |
|--------------|---------------|----------|
|              | 1 MILE RADIUS |          |
| 2            | 4,074         | \$61,028 |