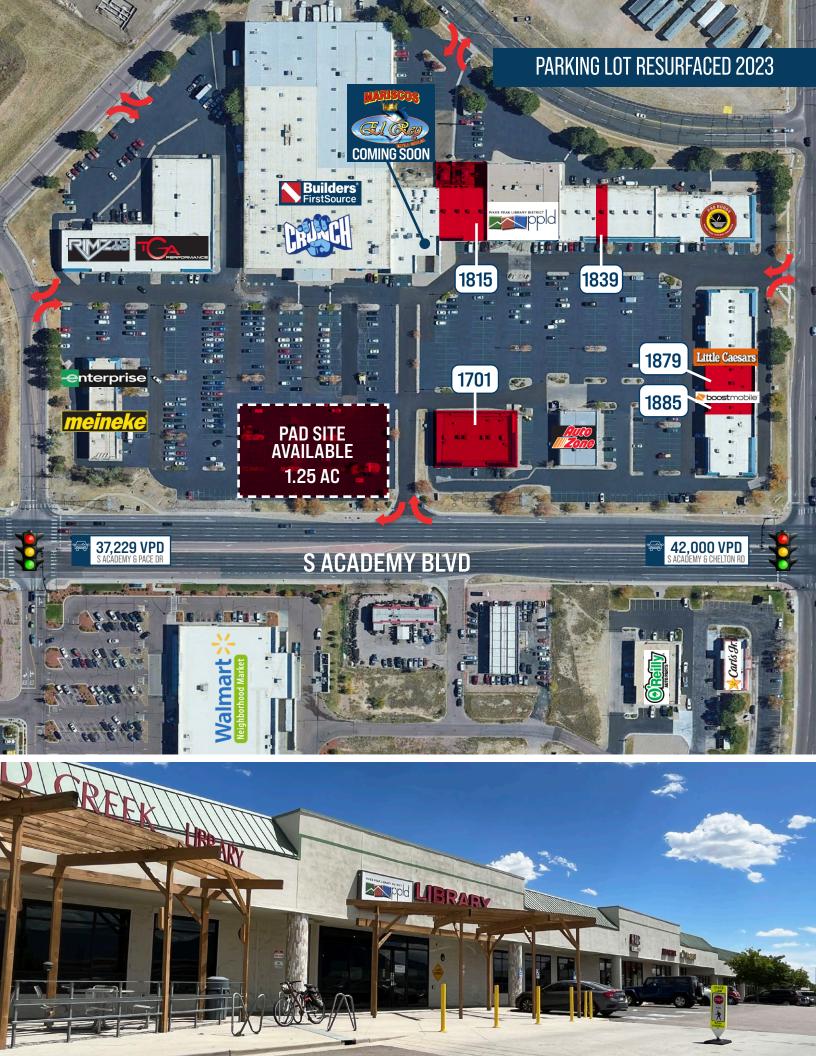

## ACADEMY PLAZA AVAILABLE SPACE

| DEMOGRAPHICS |               |          |
|--------------|---------------|----------|
|              | 1 MILE RADIUS |          |
| 2            | 4,074         | \$61,028 |