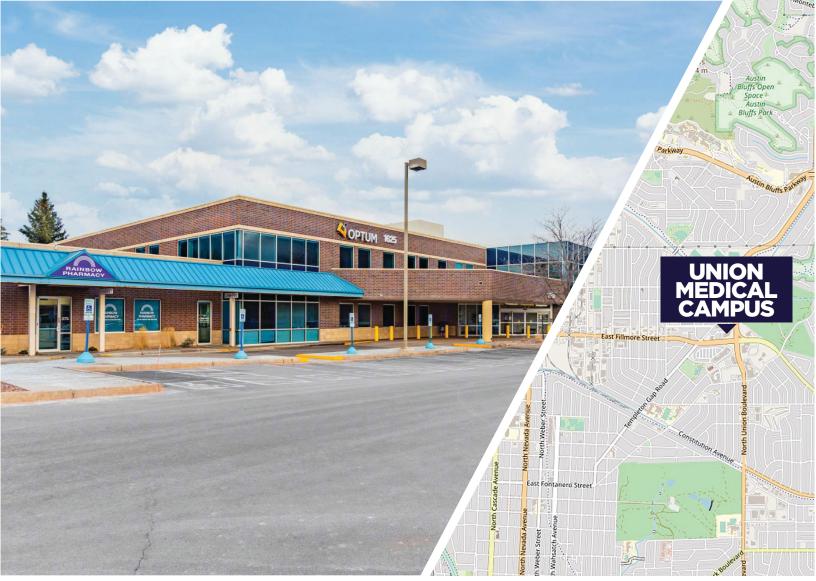

## 70,045 RSF UNION MEDICAL CAMPUS 1625 MEDICAL CENTER PT, COLORADO SPRINGS, CO 80907

Union Medical Campus is a prestigious Class A medical office campus located in the northwest corner of busy intersection of Union Boulevard and Fillmore Street.

- Basement storage available
- Centralized location, easy access
- On-site pharmacy
- Ample parking

**Ownership:** Remedy is the largest private owner of healthcare properties in the United States. With over \$7B in healthcare acquisitions since 2012, Remedy currently owns, manages and leases over 28 million square feet of healthcare properties and has developed over 7 million square feet.