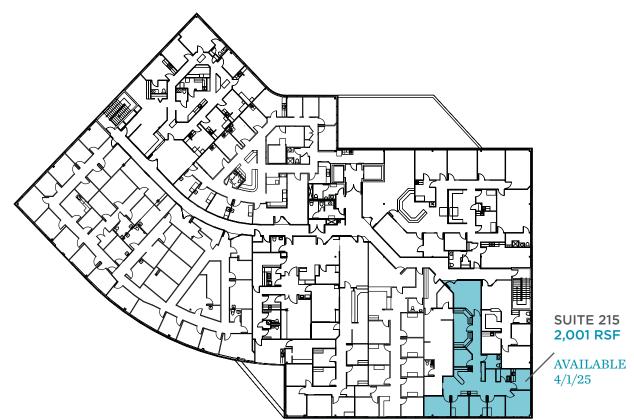

### AVAILABILITIES:

Suite 1401,084 RSFSuite 2152,001 RSF

LEASE RATE: From \$20.00/RSF NNN

**EXPENSES:** \$12.50/RSF (2024 est.)

TENANT IMPROVEMENTS: Negotiable

**PARKING:** 5 spaces per 1,000 RSF دعوں LOBBY VIRTUAL TOUR

# 1st Floor

2nd Floor