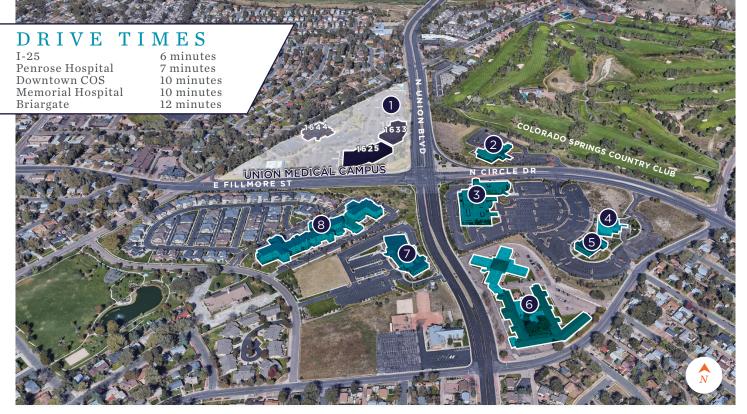

# UNION MEDICAL CAMPUS Colorado Springs' Most Well-Established Medical Campus

- Optum UCHealth Pikes Peak ENT Colorado Institute of Sports Medicine The Medicine Shoppe Pharmacy Aspire Sinus & Allergy Young Chiropractic Urological Associates
- 2 Penrose St. Francis Primary & Urgent Care

- Audubon Surgery Center CenturaHealth Colorado ENT & Allergy Mountain View Medical Group
- 4 Associates in Gastroenterology Endoscopy Center of CS
- 5 Colorado Springs Family Practice Incline Orthopaedics Audubon Medical Associates HearingLife
- 6 Pikes Peak Care Center

- Colorado Springs Eye Clinic Eye Associates of CS Pinnacle Eye Center Retina Consultants of Southern Colorado
- 8 MacKenzie Place Senior Living