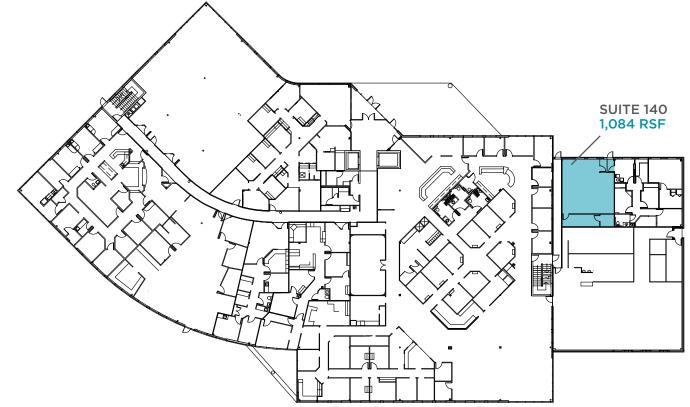

### AVAILABILITIES:

Suite 1401,084 RSFSuite 2152,001 RSF

LEASE RATE: From \$20.00/RSF NNN

**EXPENSES:** \$12.50/RSF (2024 est.)

TENANT IMPROVEMENTS: Negotiable

**PARKING:** 5 spaces per 1,000 RSF دعوں LOBBY VIRTUAL TOUR

# 1st Floor

2nd Floor