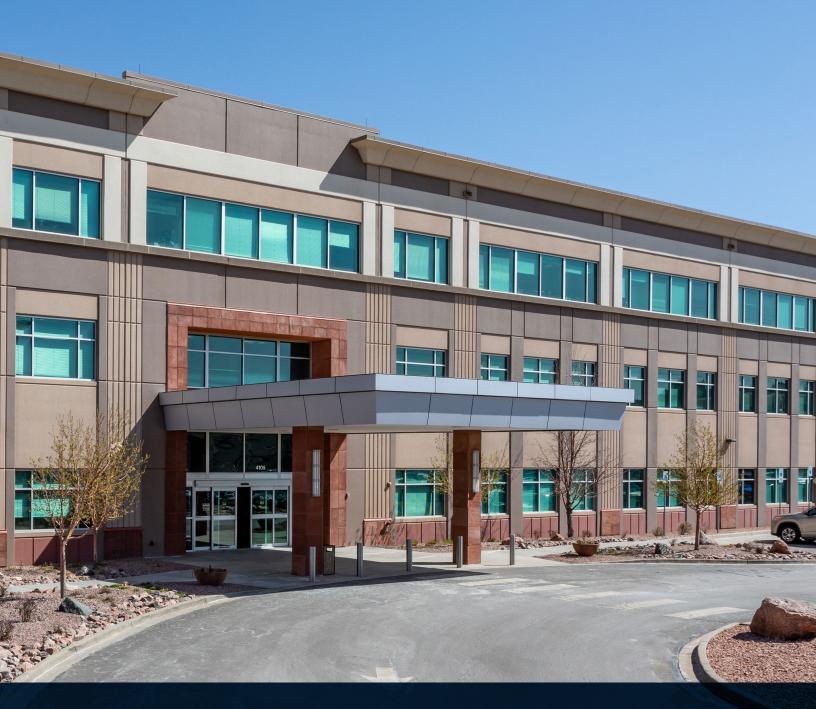

## **BRIARGATE MEDICAL**

4105 & 4125 BRIARGATE PARKWAY, COLORADO SPRINGS, CO

MEDICAL OFFICE FOR LEASE

Colorado Springs Commercial

## BRIARGATE MEDICAL

4105 & 4125 BRIARGATE PARKWAY, COLORADO SPRINGS, CC

| LOCATION:                    | Briargate Parkway and Union Boulevard,<br>across from Memorial North                                |
|------------------------------|-----------------------------------------------------------------------------------------------------|
| BUILDING<br>SIZE:<br>LEVELS: | 81,000 RSF each<br>3                                                                                |
| AVAILABLE                    | SUITE 105: 1,124 RSF<br><u>SUITE 115: 1,379 RSF</u><br>2,503 RSF contiguous<br>SUITE 205: 3,953 RSF |
| LEASE RATE:                  | From \$26.00 per RSF NNN                                                                            |
| EXPENSES:                    | 4105: \$14.17 per RSF (2024 estimate)                                                               |
| PARKING:                     | 5 spaces per 1,000 RSF                                                                              |
| Y.O.C.:                      | 2008                                                                                                |

Across from Memorial North & the new Children's Hospital Easily accessed off I-25 via Briargate Parkway Walk to the YMCA, Starbucks and other retail offerings Spectacular Front Range views High parking ratio No medical use restrictions Professional design and construction Physician lounge Building engineer on site On-site pharmacy