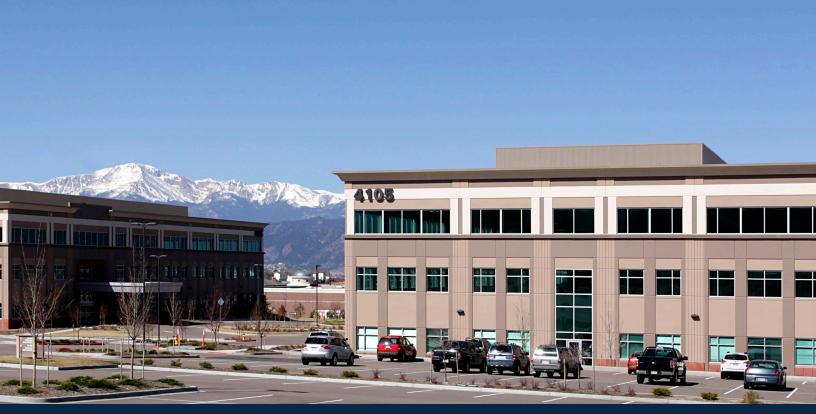

## BRIARGATE MEDICAL

4105 & 4125 BRIARGATE PARKWAY, COLORADO SPRINGS, CC

| LOCATION:                    | Briargate Parkway and Union Boulevard,<br>across from Memorial North                                |
|------------------------------|-----------------------------------------------------------------------------------------------------|
| BUILDING<br>SIZE:<br>LEVELS: | 81,000 RSF each<br>3                                                                                |
| AVAILABLE                    | SUITE 105: 1,124 RSF<br><u>SUITE 115: 1,379 RSF</u><br>2,503 RSF contiguous<br>SUITE 205: 3,953 RSF |
| LEASE RATE:                  | From \$26.00 per RSF NNN                                                                            |
| EXPENSES:                    | 4105: \$14.17 per RSF (2024 estimate)                                                               |
| PARKING:                     | 5 spaces per 1,000 RSF                                                                              |
| Y.O.C.:                      | 2008                                                                                                |

Across from Memorial North & the new Children's Hospital Easily accessed off I-25 via Briargate Parkway Walk to the YMCA, Starbucks and other retail offerings Spectacular Front Range views High parking ratio No medical use restrictions Professional design and construction Physician lounge Building engineer on site On-site pharmacy