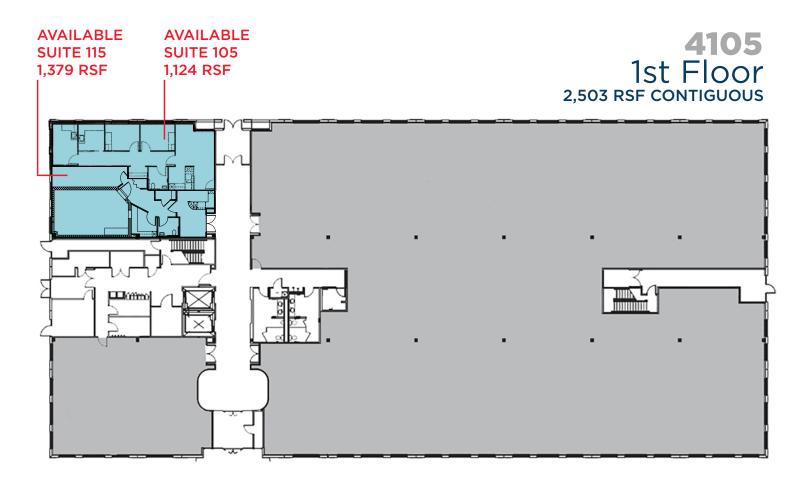

## BRIARGATE MEDICAL

4105 & 4125 BRIARGATE PARKWAY, COLORADO SPRINGS, CC

| LOCATION:                    | Briargate Parkway and Union Boulevard,<br>across from Memorial North                                |
|------------------------------|-----------------------------------------------------------------------------------------------------|
| BUILDING<br>SIZE:<br>LEVELS: | 81,000 RSF each<br>3                                                                                |
| AVAILABLE                    | SUITE 105: 1,124 RSF<br><u>SUITE 115: 1,379 RSF</u><br>2,503 RSF contiguous<br>SUITE 205: 3,953 RSF |
| LEASE RATE:                  | From \$26.00 per RSF NNN                                                                            |
| EXPENSES:                    | 4105: \$14.17 per RSF (2024 estimate)                                                               |
| PARKING:                     | 5 spaces per 1,000 RSF                                                                              |
| Y.O.C.:                      | 2008                                                                                                |