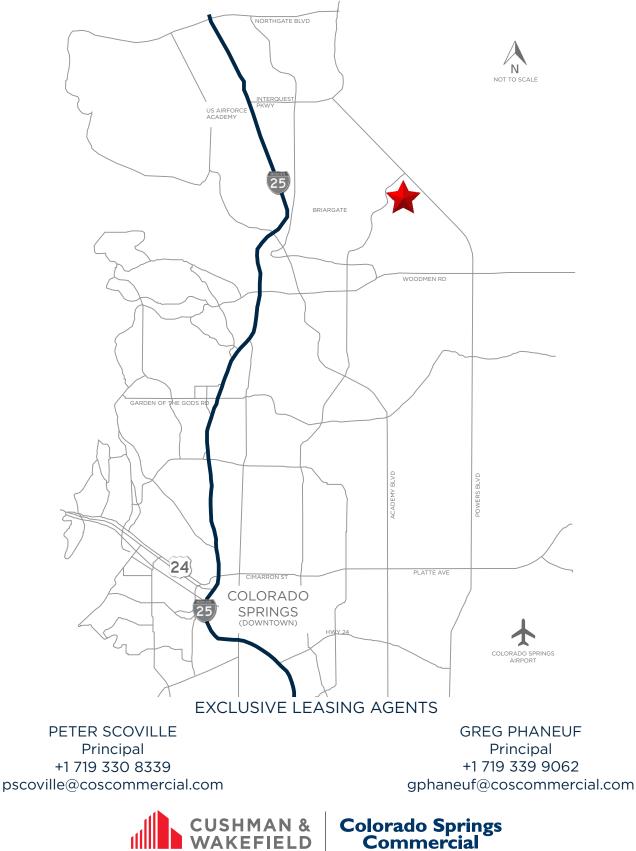

Across from Memorial North & the new Children's Hospital Easily accessed off I-25 via Briargate Parkway Walk to the YMCA, Starbucks and other retail offerings Spectacular Front Range views High parking ratio No medical use restrictions Professional design and construction Physician lounge Building engineer on site On-site pharmacy