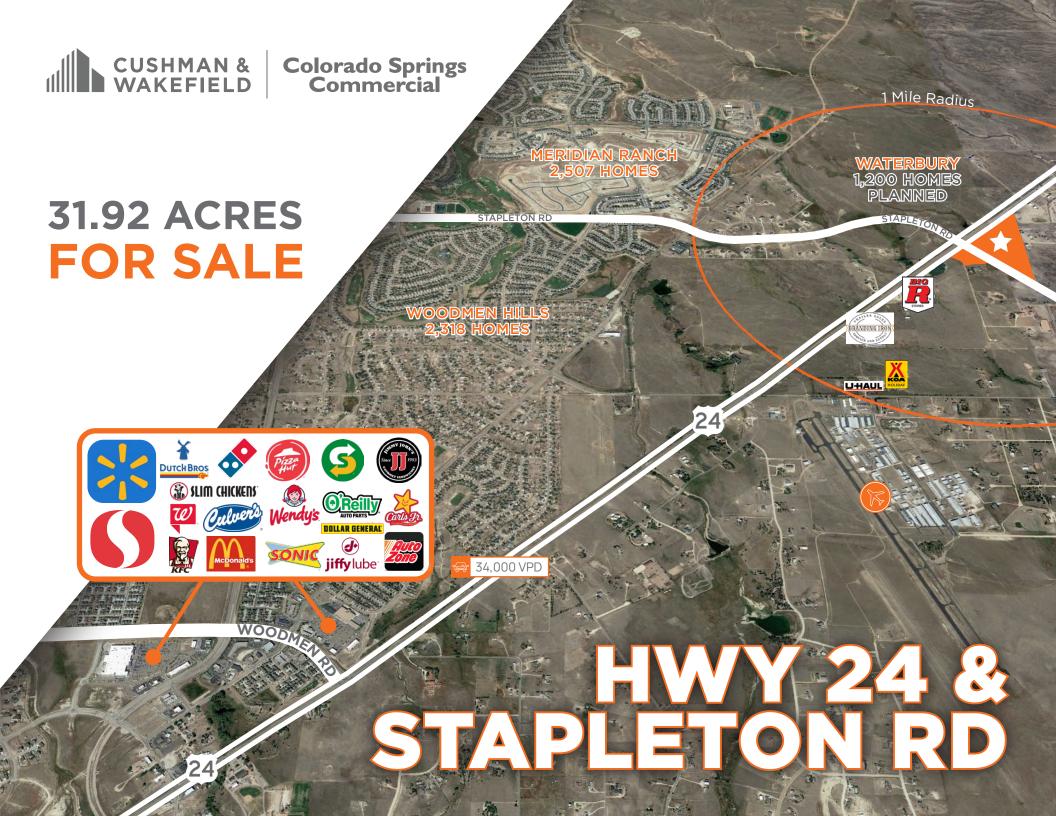

**Strategic Location:** This commercial land is strategically positioned in an area with high visibility and easy accessibility. It is surrounded by a rapidly growing residential area, ensuring a steady flow of potential customers and excellent exposure for your business.

Ample Space: Spanning across 31.92 Acres, this land provides ample space to construct a sizable commercial building with various floor plans. Whether you envision a retail store, a restaurant, or a service-oriented establishment, the possibilities are endless.

**Prominent Frontage:** Boasting a significant frontage along Highway 24, this property offers tremendous visibility and advertising potential. Your business will benefit from the constant stream of passing traffic, making it an ideal location to capture customer attention.

**Growing Market:** The surrounding area is experiencing rapid growth, with a thriving residential community and an influx of businesses. Take advantage of the expanding customer base and establish a strong presence in this flourishing market.