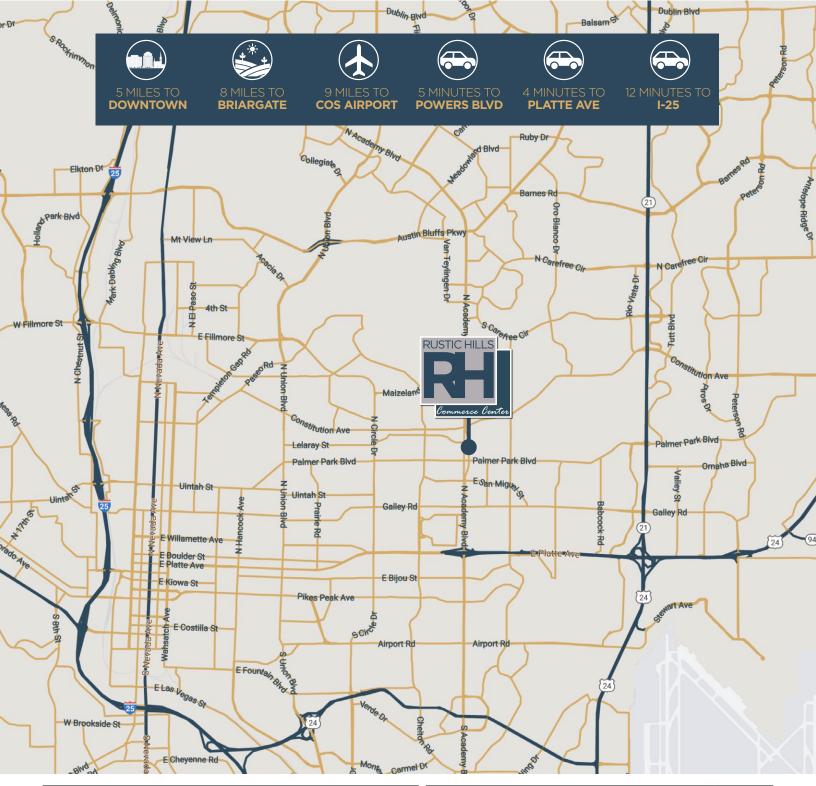

## RUSTIC HILLS COMMERCE CENTER NEC NORTH ACADEMY BLVD & PALMER PARK BLVD

| Area Demographics         | 1 Mile   | 3 Miles  | 5 Miles  | Traffic Counts                              | VPD    |
|---------------------------|----------|----------|----------|---------------------------------------------|--------|
| 2023 Population           | 15,912   | 124,069  | 296,317  | N Academy Blvd at Constitution Ave S (2022) | 46,914 |
| 2028 Projected Population | 16,114   | 125,998  | 302,200  | N Academy Divid at E La Salla St (2022)     | 41 407 |
| 2023 Households           | 6,614    | 52,312   | 120,430  | N Academy Blvd at E La Salle St (2022)      | 41,483 |
| Average Household Income  | \$64,736 | \$67,794 | \$76,300 | N Academy Blvd at Constitution Ave N (2022) | 45,923 |