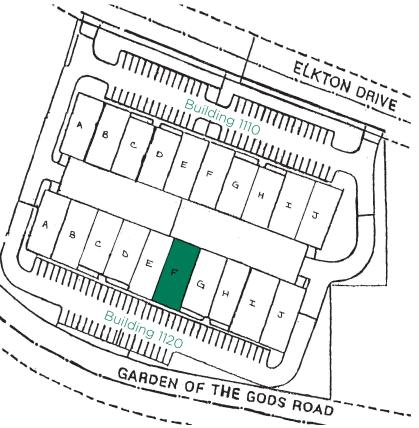

Building 1120 Suite F 2,880 SF

# BUILDING 1120 | SUITE F: 2,880 SF

Colorado Springs Commercial