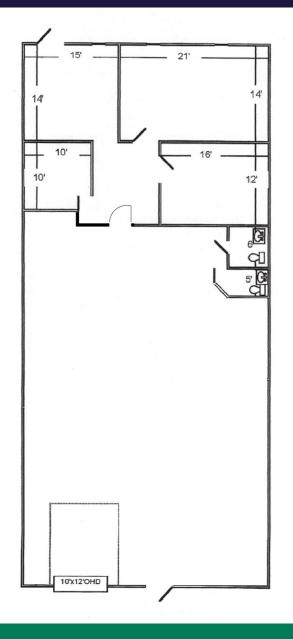

Building 1120 Suite F 2,880 SF

# BUILDING 1120 | SUITE F: 2,880 SF

Colorado Springs Commercial