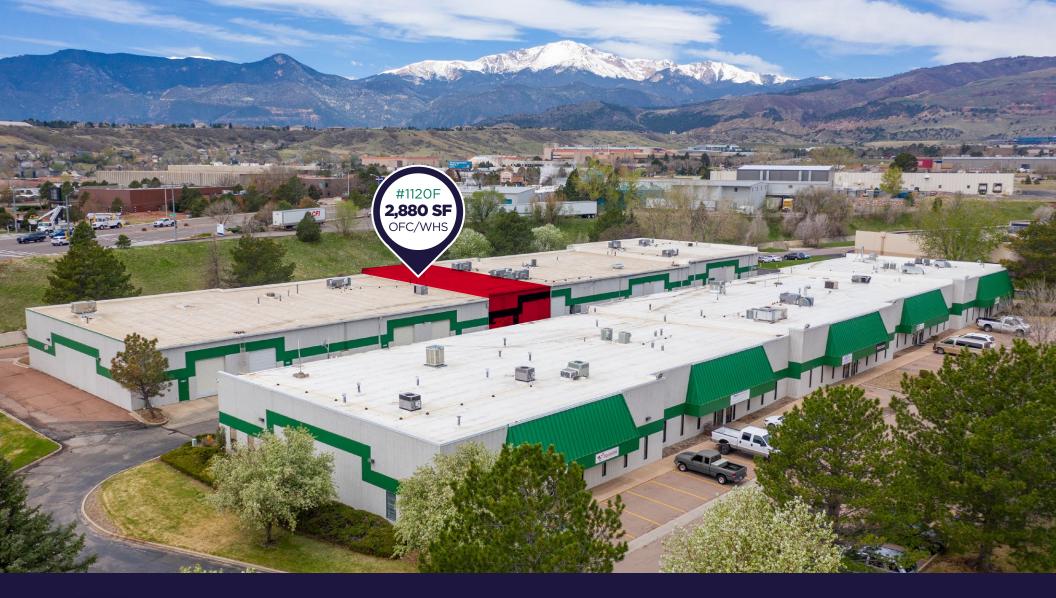

1110-1120 ELKTON DR. COLORADO SPRINGS, CO 80907

Colorado Springs Commercial

# 2,880 SF OFC/WHS AVAILABLE NOW

Building 1120 Suite F 2,880 SF