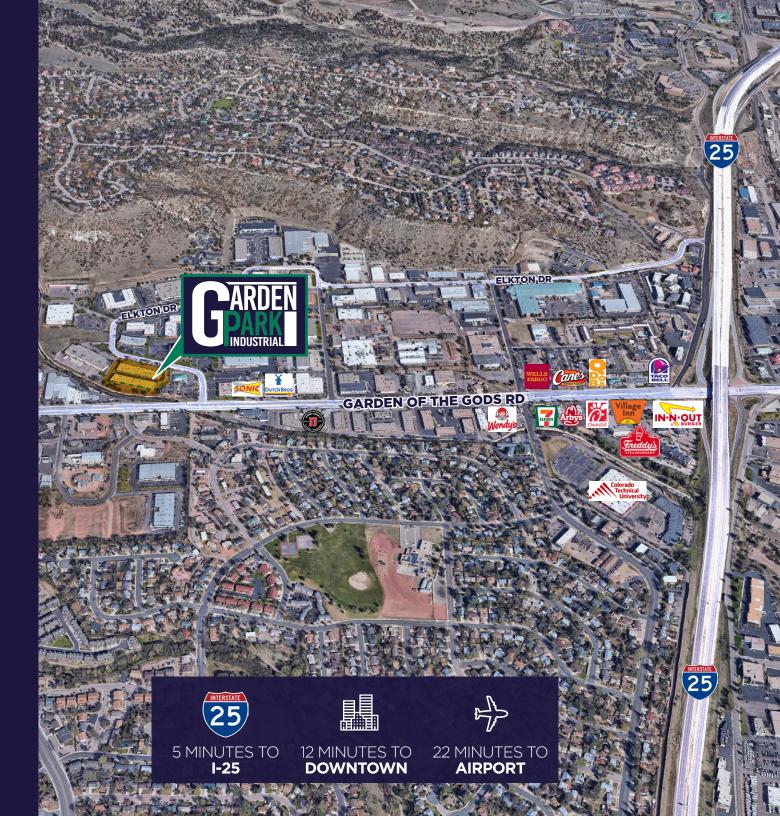

1110-1120 ELKTON DR. COLORADO SPRINGS, CO 80907

Colorado Springs Commercial

# 2,880 SF OFC/WHS AVAILABLE NOW