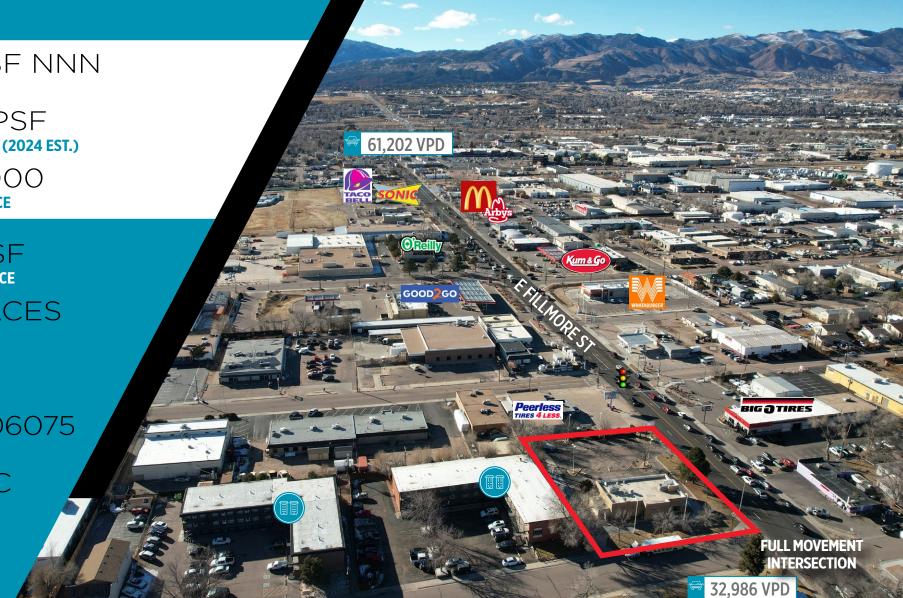

## **FREESTANDING DRIVE-THRU** Constant of the second **RESTAURANT** ON HARD-CORNER 2,686 SF FOR SALE OR LEASE

YOUR

SIGN

HERE

825 FEILIN

E FILLMORE ST

ARCADIA

KEEIBK

**Colorado Spring** Commercia

\$30 PSF NNN **LEASE RATE** 

\$9.50 PSF NNN EXPENSES (2024 EST.)

\$940,000 **PURCHASE PRICE** 

2,686 SF **AVAILABLE SPACE** 

24 SPACES PARKING

C5 ZONING

6332306075 PARCEL #

## FREESTANDING RESTAURANT WITH DRIVE-THRU AND AMPLE PARKING.

- TURNKEY RESTAURANT OPPORTUNITY INCLUDING HOODS, GREASE TRAP, WALK-IN COOLER, ETC.
- 825 E FILLMORE ST IS LOCATED WITHIN A PRIMARY COLORADO SPRINGS' FASTFOOD CORRIDOR
- 176 LINEAR FEET OF FRONTAGE ON FILLMORE ST. WITH EASY ACCESS TO NEVADA AVE AND I-25.