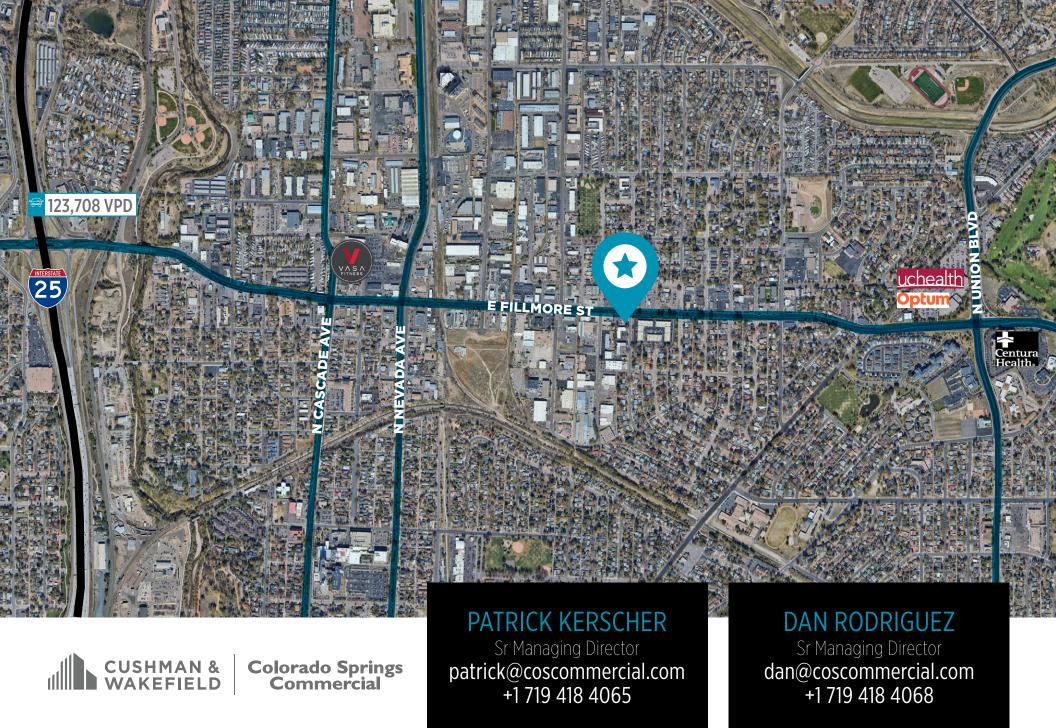

## FREESTANDING RESTAURANT WITH DRIVE-THRU AND AMPLE PARKING.

- TURNKEY RESTAURANT OPPORTUNITY INCLUDING HOODS, GREASE TRAP, WALK-IN COOLER, ETC.
- 825 E FILLMORE ST IS LOCATED WITHIN A PRIMARY COLORADO SPRINGS' FASTFOOD CORRIDOR
- 176 LINEAR FEET OF FRONTAGE ON FILLMORE ST. WITH EASY ACCESS TO NEVADA AVE AND I-25.