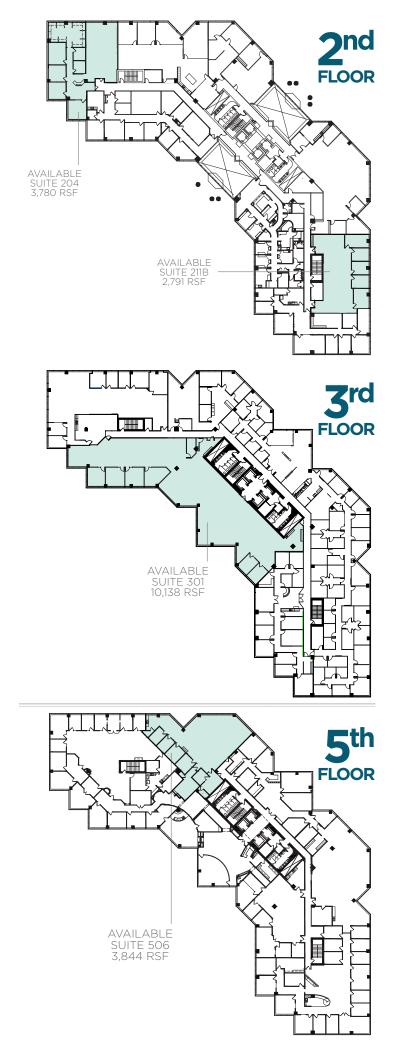

## **AVAILABLE SPACE:**

Suite 204: 3,780 RSF (pending)

Suite 211B: 2,791 RSF

Suite 301: 10,138 RSF

Suite 506: 3,844 RSF (pending)