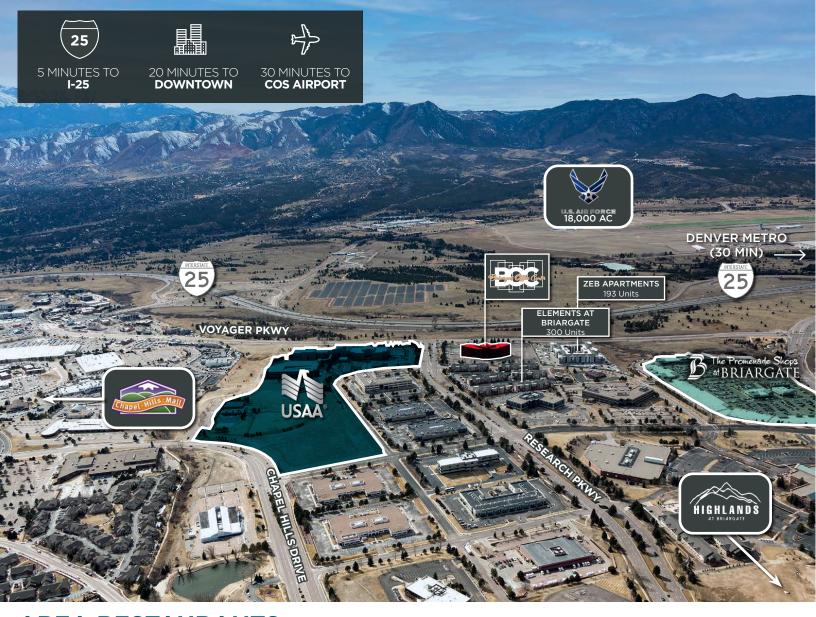

# **CLASS-A OFFICE SPACE WITH HIGH-END FINISHES** RECENT COMMON AREA IMPROVEMENTS PANORAMIC FRONT RANGE VIEWS **EASY ACCESS TO I-25/MINUTES TO DOWNTOWN**