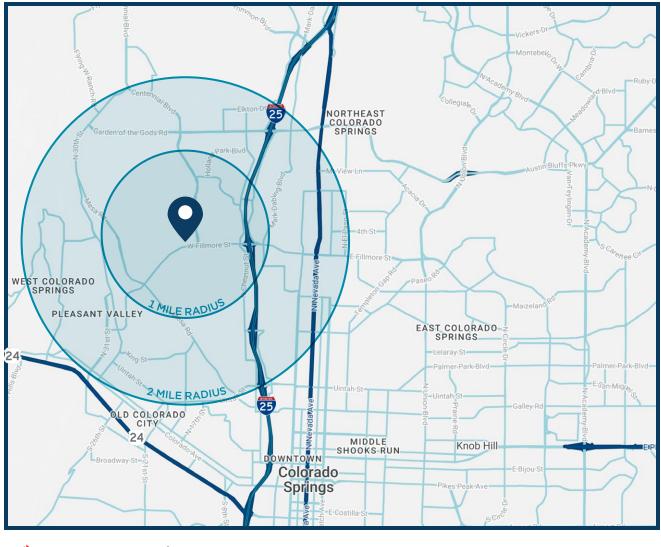

## DEMOGRAPHICS

7,728 2023 POPULATION within 1 mile

3,665 2023 HOUSEHOLDS within 1 mile

\$85,688 AVG. HOUSEHOLD INCOME within 1 mile

26,336 2023 POPULATION within 2 miles

12,630 2023 HOUSEHOLDS within 2 miles

\$84,555 AVG. HOUSEHOLD INCOME within 2 miles