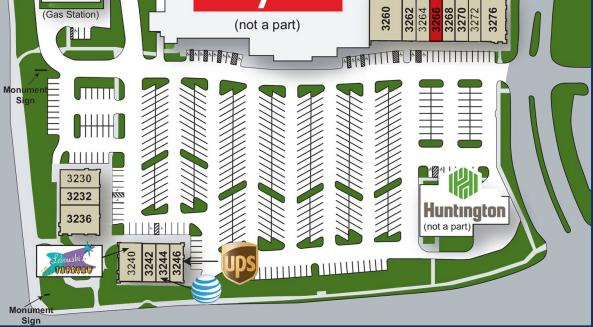

# <image>

| #    | TENANT                  | SF    |
|------|-------------------------|-------|
| 3230 | FAT BEE CAFE            | 1,504 |
| 3232 | T-MOBILE                | 1,401 |
| 3236 | COLORADO DENTAL GROUP   | 3,039 |
| 3240 | LEBOWSKI TAPROOM        | 2,108 |
| 3242 | HEART OF JERUSALEM      | 1,145 |
| 3244 | AT&T                    | 1,412 |
| 3246 | THE UPS STORE           | 1,278 |
| 3260 | STEINS & VINES - LIQUOR | 4,000 |
| 3262 | SUPERCUTS               | 1,400 |
| 3264 | WORLD OF SOURDOUGH      | 1,365 |
| 3266 | AVAILABLE               | 1,365 |
| 3268 | FUSION NAILS            | 1,400 |
| 3270 | FURRY FRIENDS           | 1,400 |
| 3272 | VAPE WORLD              | 1,400 |
| 3276 | JUN JAPANESE RESTAURANT | 2,800 |