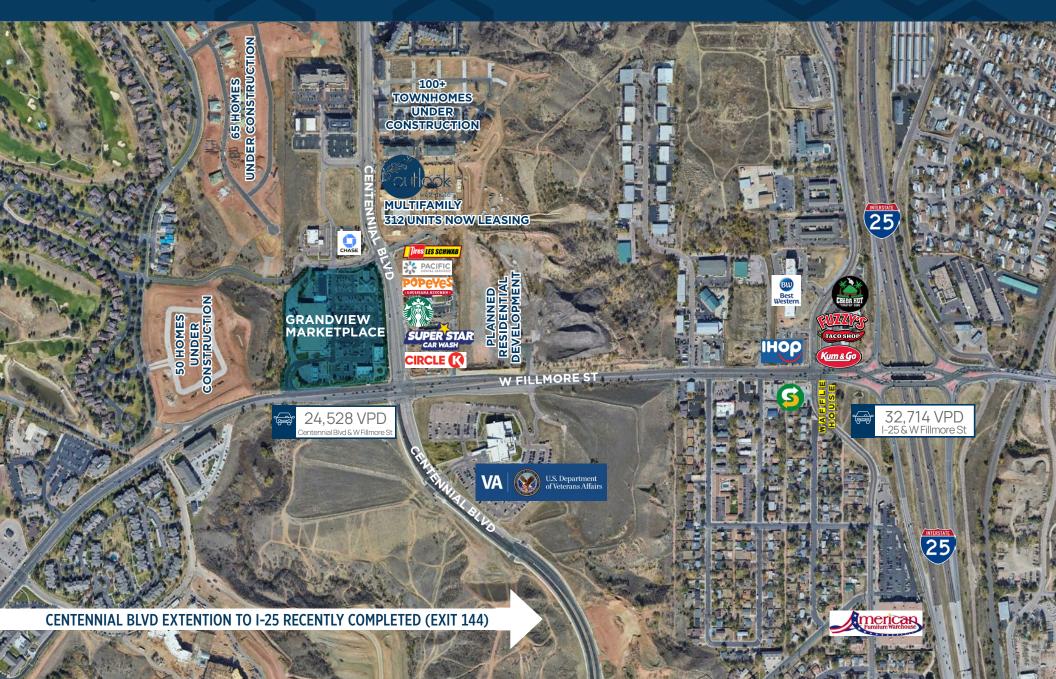

# GRANDVIEW MARKETPLACE

3230-3274 CENTENNIAL BLVD. COLORADO SPRINGS, CO 80907

GRANDVIEW MARKETPLACE IS LOCATED AT THE HIGHLY VISIBLE NORTHWEST CORNER OF CENTENNIAL BLVD AND FILLMORE ST. THE CENTER, BUILT IN 2004, OFFERS A GREAT TENANT MIX AND IS ANCHORED BY KING SOOPERS. IT IS LOCATED NEAR THE NEW VA HOSPITAL WITH CONVENIENT ACCESS TO I-25, GARDEN OF THE GODS RD AND CENTENNIAL BLVD.

# **GRANDVIEW MARKETPLACE**

OFFERS A GREAT TENANT MIX AND IS ANCHORED BY KING SOOPERS

LEASE RATE: \$26.00 PER RSF NNN | EXPENSES: \$12.05 PER RSF (2023 EST.)