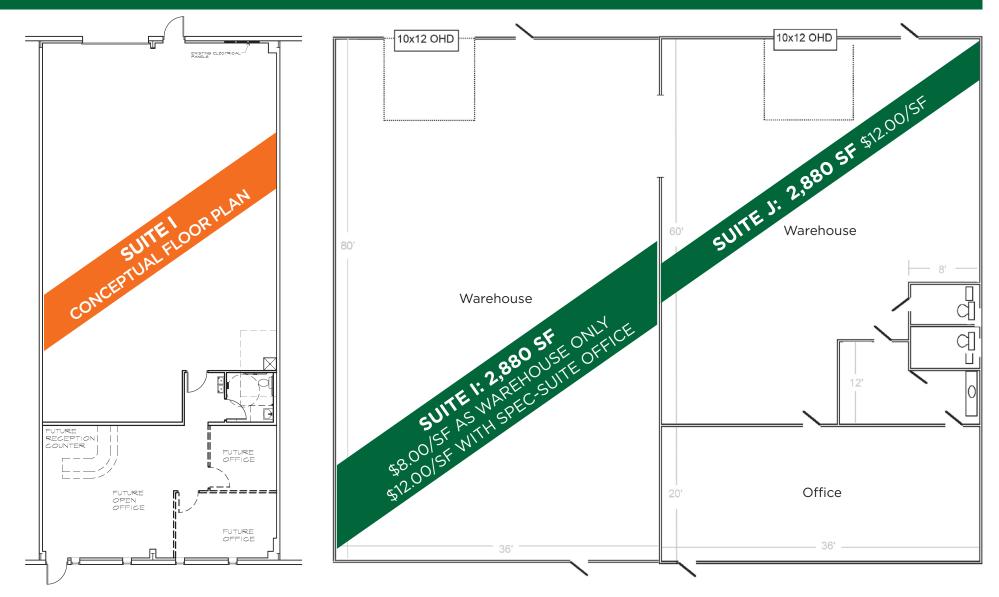

## BUILDING 1120 SUITES I & J: UP TO 5,760 SF

4,800 SF Warehouse / 960 SF Office

CONCEPTUAL FLOOR PLAN