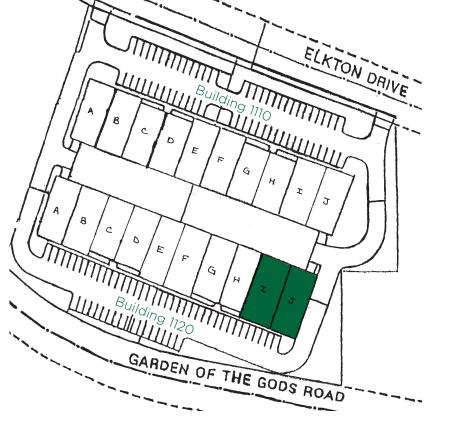

OLORADO SPRINGS, CO 80907

## NOW AVAILABLE UP TO 5,760 SF



### **PROPERTY FEATURES**

| <b>Building Size</b> | 57,009 SF                                   |
|----------------------|---------------------------------------------|
| Parking              | 1.8/1,000 RSF                               |
| Lease Rate           | \$12.00/SF/YR NNN                           |
|                      | Suite I: \$8.00/SF as <u>Warehouse Only</u> |
| NNN Expenses         | \$4.25/SF (2023 Est.)                       |
| Clear Height         | 16'                                         |
| Doors                | (1) 10'x12' Drive-In Per Bay                |
| Zoning               | PIP2                                        |
|                      |                                             |



AVAILABLE SPACE

1120 Suites I & J

Up to 5,760 SF

## BUILDING 1120 SUITES I & J: UP TO 5,760 SF

4,800 SF Warehouse / 960 SF Office

CONCEPTUAL FLOOR PLAN



# **FLOORPLANS**

**Now Available** 



Colorado Springs Commercial

KTON D

DUSTRI

### **AARON HORN**

Sr Managing Director +1 719 330 4162 ahorn@coscommercial.com

#### **HEATHER MCKEEN**

Director +1 719 568 1389 hmauro@coscommercial.com

C2024 Cushman & Wakefield. All rights reserved. The material in this presentation has been prepared solely for information purposes, and is strictly confidential. Any disclosule use, copying or circulation presentation (or the information contained within it) is strictly prohibited unless you have obtained Cushman & Wakefield's prior written consent. The views expressed in this presentation a