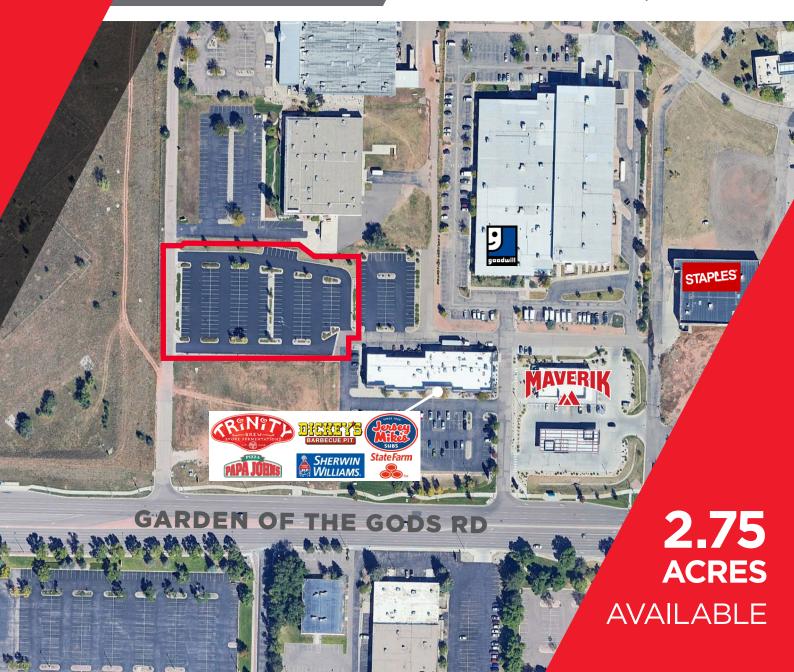

**PARCEL** 7323401098 CUSHMAN & WAKEFIELD

Colorado Springs Commercial

ZONING

**PBC PIP1 CU** 

SALE PRICE

\$2,395,800 (\$20/SF)

# **GARDEN OF THE GODS RD**

UTILITIES TO SITE COLORADO SPRINGS, CO 80907