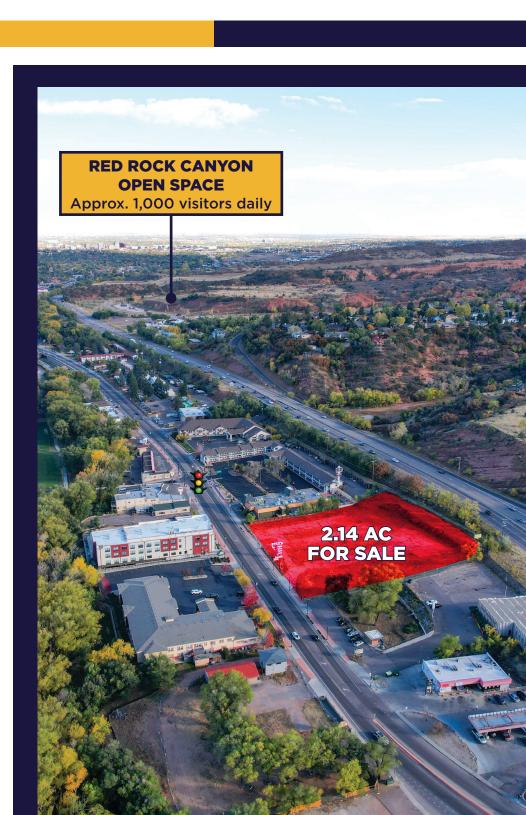

## PROPERTY **HIGHLIGHTS**

This **2.14 AC** property boasts visibility from Highway 24—the only major route into the mountains from Colorado Springs—making it a high-traffic hotspot for any development. Positioned ideally at the intersection of Manitou Ave and Highway 24, this land enjoys excellent accessibility for locals and tourists alike. Just minutes from the heart of Manitou Springs and Colorado Springs, this site is perfectly situated between these popular destinations.

With its flexible zoning, this property is ripe for either retail or multifamily development, catering to the bustling area's needs. Manitou Springs draws thousands of tourists annually, attracted by its charming downtown, mineral springs, and proximity to iconic attractions like Pikes Peak and Garden of the Gods. Residents and tourists passing through on Highway 24 create a steady flow of potential customers or tenants for any new business or residential project.

Surrounded by vibrant demographics and benefiting from prime location and visibility, this parcel is a unique investment opportunity. Establish your venture in the heart of the action, with direct access to one of Colorado's most-traveled mountain gateways.