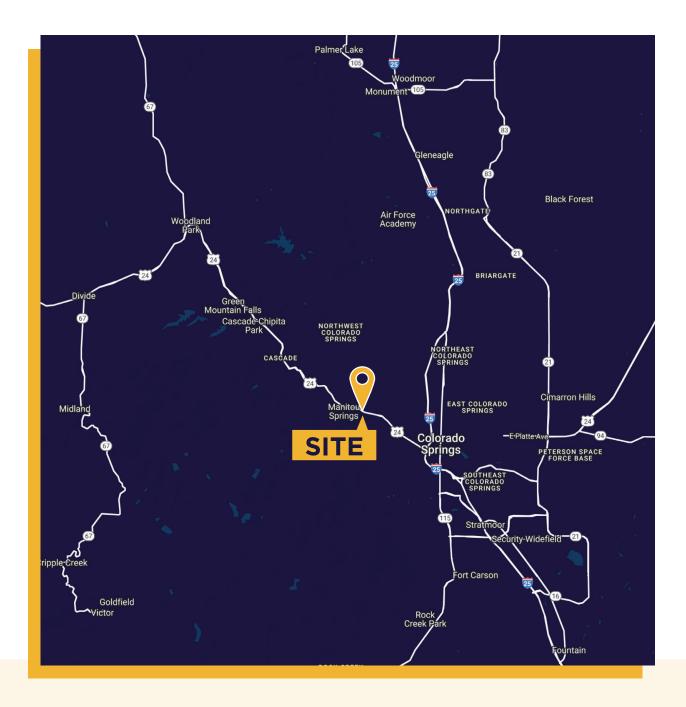

## PROPERTY **HIGHLIGHTS**

This **2.14 AC** property boasts visibility from Highway 24—the only major route into the mountains from Colorado Springs—making it a high-traffic hotspot for any development. Positioned ideally at the intersection of Manitou Ave and Highway 24, this land enjoys excellent accessibility for locals and tourists alike. Just minutes from the heart of Manitou Springs and Colorado Springs, this site is perfectly situated between these popular destinations.

## DRIVE TIMES

| Manitou Springs, CO       | 6 Min   |
|---------------------------|---------|
| Downtown Colorado Springs | 9 Min   |
| Woodland Park, CO         | 20 Min  |
| North Colorado Springs    | 22 Min  |
| Ft. Carson                | 25 Min  |
| U.S. Air Force Academy    | 25 Min  |
| COS Airport               | 25 Min  |
| Peterson Space Force Base | 28 Min  |
| Mueller State Park        | 33 Min  |
| Cripple Creek, CO         | 54 Min  |
| Pikes Peak                | 58 Min  |
| Eleven Mile State Park    | 65 Min  |
| Buena Vista, CO           | 101 Min |