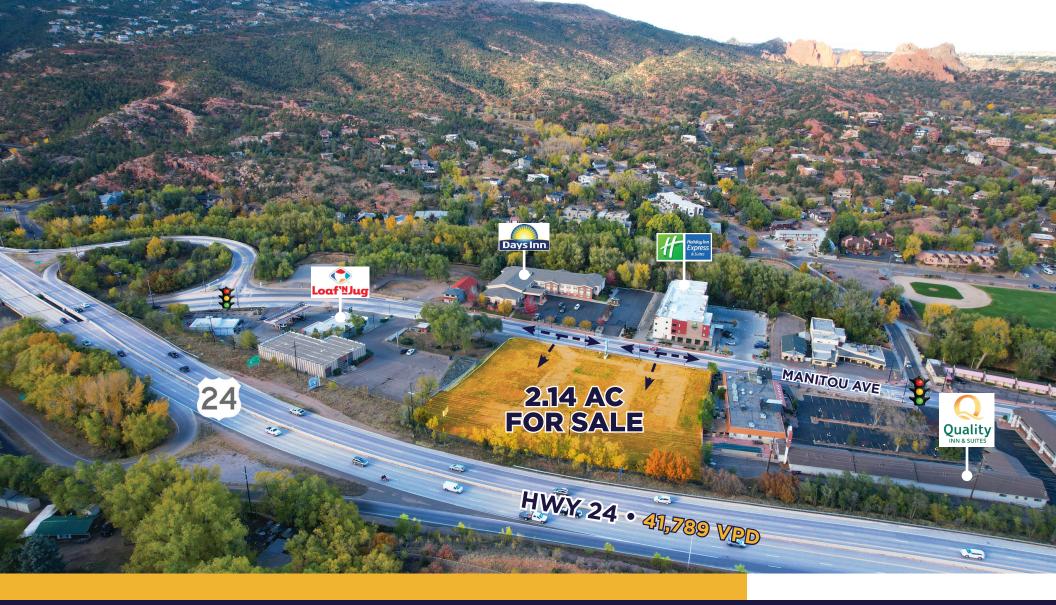

## PROPERTY **HIGHLIGHTS**

This **2.14 AC** property boasts visibility from Highway 24—the only major route into the mountains from Colorado Springs—making it a high-traffic hotspot for any development. Positioned ideally at the intersection of Manitou Ave and Highway 24, this land enjoys excellent accessibility for locals and tourists alike. Just minutes from the heart of Manitou Springs and Colorado Springs, this site is perfectly situated between these popular destinations.

With its flexible zoning, this property is ripe for either retail or multifamily development, catering to the bustling area's needs. Manitou Springs draws thousands of tourists annually, attracted by its charming downtown, mineral springs, and proximity to iconic attractions like Pikes Peak and Garden of the Gods. Residents and tourists passing through on Highway 24 create a steady flow of potential customers or tenants for any new business or residential project.

Surrounded by vibrant demographics and benefiting from prime location and visibility, this parcel is a unique investment opportunity. Establish your venture in the heart of the action, with direct access to one of Colorado's most-traveled mountain gateways.