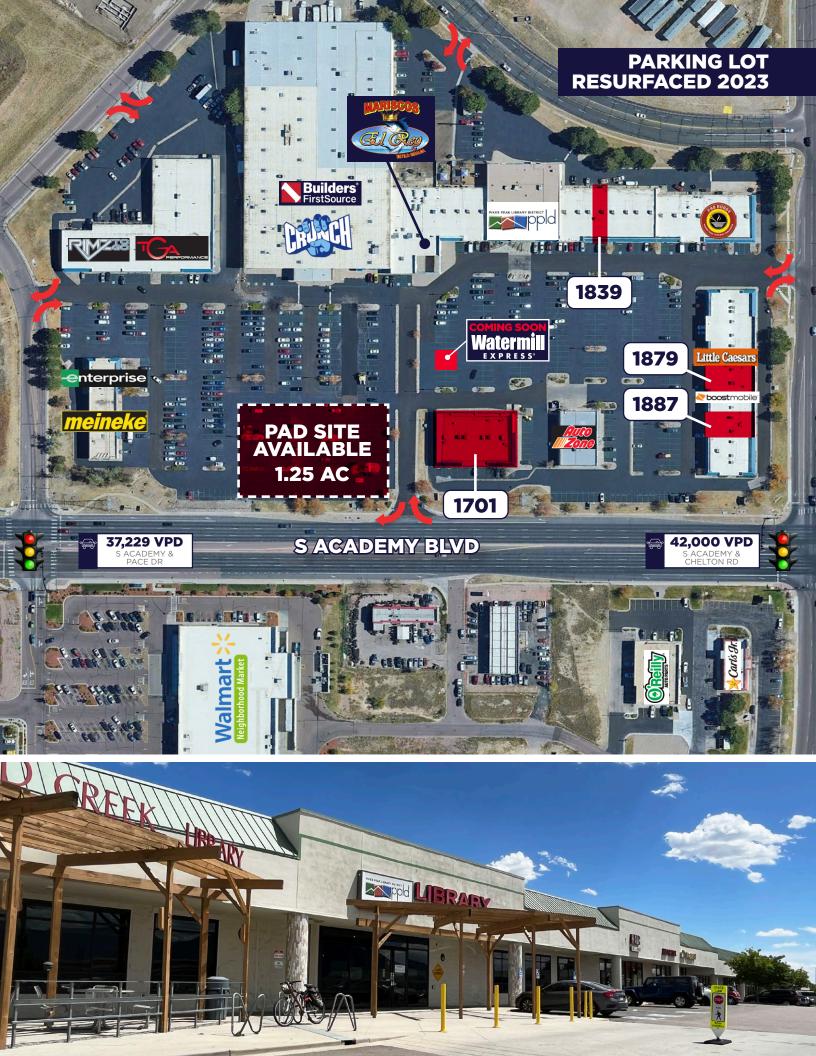

### **AVAILABLE SPACE**

**SUITE 1701** 10,002 SF

\*DIVISIBLE TO 2,500 SF

**SUITE 1839** 

2,072 SF

**SUITE 1879** 

2,411 SF

2,788 SF

**SUITE 1887**\*SPACE IS DIVISIBLE

AVAILABLE 3/1/25

**PAD SITE** 

1.25 AC