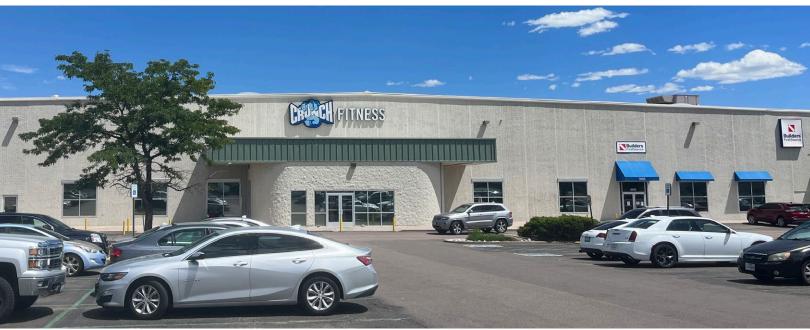

# ACADEMY PLAZA

1701-1899 S ACADEMY BLVD COLORADO SPRINGS, CO 80916

2,072-10,002 SF RETAIL SPACE AVAILABLE

UNDER NEW OWNERSHIP • LANDSCAPING & SIGNAGE IMPROVEMENTS COMING 2024

## **ACADEMY PLAZA**

1701-1899 S ACADEMY BLVD COLORADO SPRINGS, CO 80916