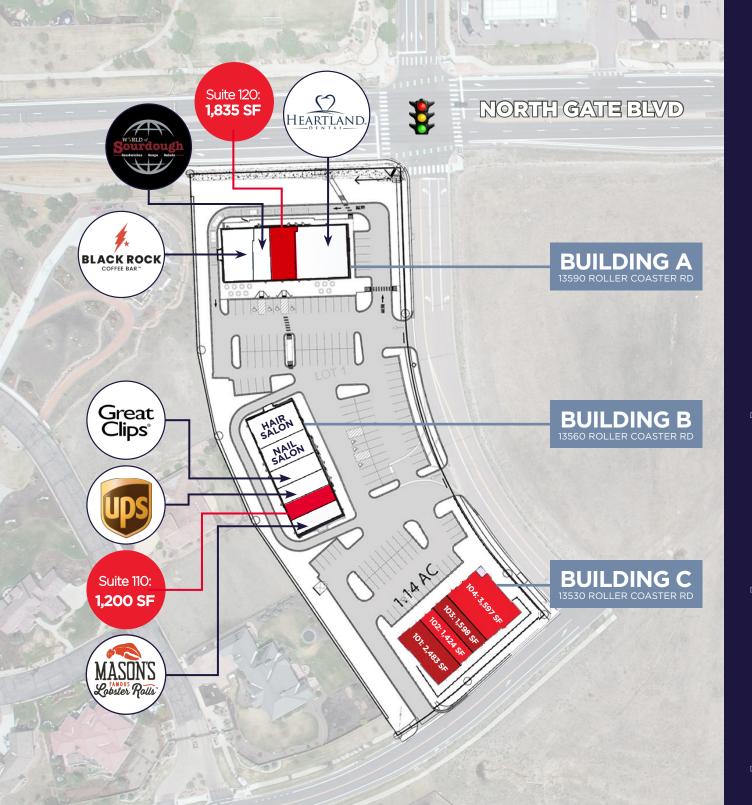

# 2025 DEMOGRAPHICS

### **1 MILE RADIUS**

2,936

960

\$197,898

1,139 44.7

\$737,062 Median Home Value

## **3 MILE RADIUS**

28,789 Total Population

10,326

\$157,999

10,689 40.7 \$636,863 Median Home Value

## **5 MILE RADIUS**

23,721

67,085

\$159,118

33,725 40.4















CUSHMAN & Colorado Springs WAKEFIELD Commercial

#### **DAN RODRIGUEZ**

Sr Managing Director +1 719 418 4068 dan@coscommercial.com

#### PATRICK KERSCHER

Sr Managing Director +1 719 418 4065 patrick@coscommercial.com

©2025 Cushman & Wakefield. All rights reserved. The material in this presentation has been prepared solely for information purposes, and is strictly confidential. Any disclosure, use, copying or circulation of this presentation (or the information contained within it) is strictly proh