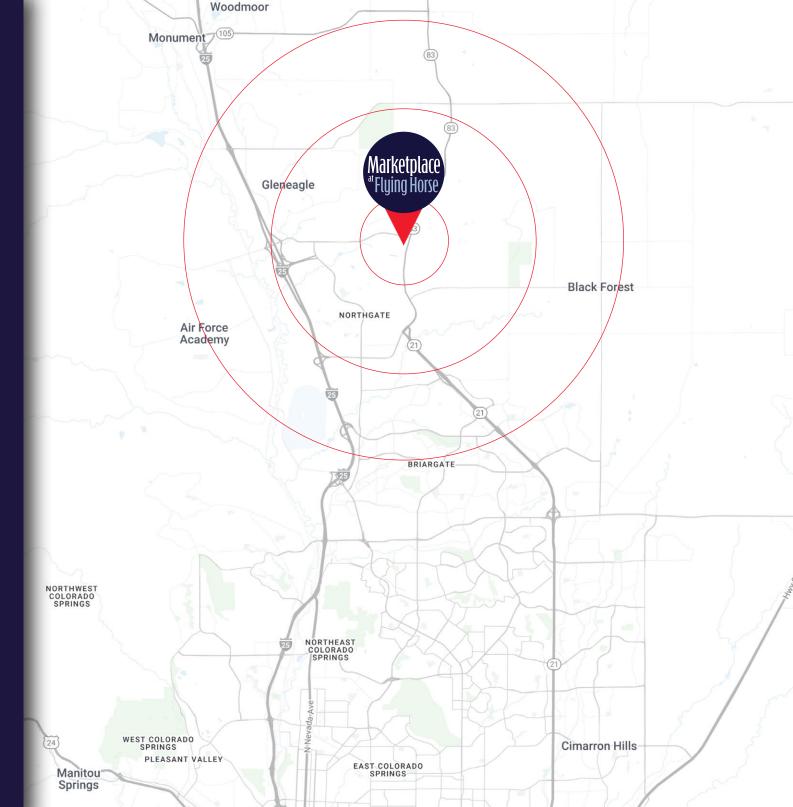

# 2025 DEMOGRAPHICS

### **1 MILE RADIUS**

2,936

960

\$197,898

1,139 44.7

\$737,062 Median Home Value

## **3 MILE RADIUS**

28,789 Total Population

10,326

\$157,999

10,689 40.7 \$636,863 Median Home Value

## **5 MILE RADIUS**

23,721

67,085

\$159,118

33,725 40.4

CUSHMAN & Colorado Springs WAKEFIELD Commercial