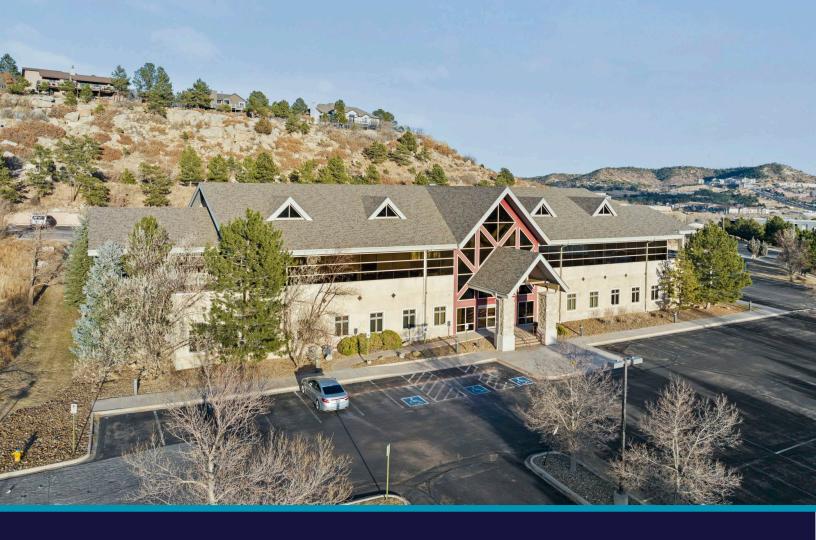

# ELKTON DR

COLORADO SPRINGS, CO 80907

COLORADO SPRINGS, CO 80907

# **EXCELLENT OWNER/USER OPPORTUNITY!**

540 Elkton Dr. is perfectly situated near Garden of the Gods Rd., offering quick access to I-25. This Class A office space with views of Pikes Peak and the Front Range features a high parking ratio and modern amenities.

Employees and clients will enjoy the proximity to top-tier retailers and diverse dining options on Garden of the Gods Rd. Enjoy a location that blends functionality with natural beauty in the heart of Colorado Springs.