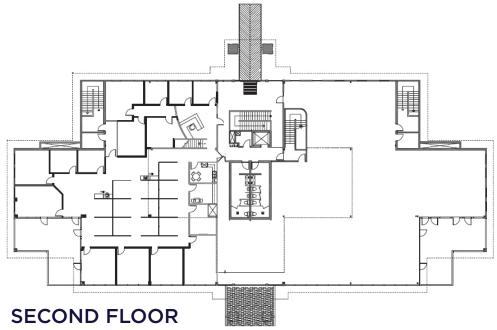

# ELKTON DR

COLORADO SPRINGS, CO 80907







COLORADO SPRINGS, CO 80907

# **EXCELLENT OWNER/USER OPPORTUNITY!**

540 Elkton Dr. is perfectly situated near Garden of the Gods Rd., offering quick access to I-25. This Class A office space with views of Pikes Peak and the Front Range features a high parking ratio and modern amenities.

Employees and clients will enjoy the proximity to top-tier retailers and diverse dining options on Garden of the Gods Rd. Enjoy a location that blends functionality with natural beauty in the heart of Colorado Springs.



**36,868 SF**BUILDING SIZE



**3.57 AC**SITE AREA



**3** STORIES



**4.25/1,000 RSF** PARKING RATIO



**1999**YEAR CONSTRUCTED



**\$5,400,000**PURCHASE PRICE



**\$146.47/SF**PRICE PER SF





# FLOORPLANS







**FIRST FLOOR** 





Colorado Springs Commercial

### **PETER SCOVILLE**

Principal +1 719 418 4063 pscoville@coscommercial.com

## **GRANT SEANOR**

Director +1 719 418 4071 gseanor@coscommercial.com

©2025 Cushman & Wakefield. All rights reserved. The information contained in this communication is strictly confidential. This information has been obtained from sources believed to be reliable but has not been verified. NO WARRANTY OR REPRESENTATION, EXPRESS OR IMPLIED, IS MADE AS TO THE CONDITION OF THE PROPERTY (OR PROPERTIES) REFERENCED HEREIN OR AS TO THE ACCURACY OR COMPLETENESS OF THE INFORMATION CONTAINED HEREIN, AND SAME IS SUBMITTED SUBJECT TO ERRORS, OMISSIONS, CHANGE OF PRICE, RENTAL OR OTHER CONDITIONS, WITHDRAWAL WITHOUT NOTICE, AND TO ANY SPECIAL LISTING CONDITIONS IMPOSE