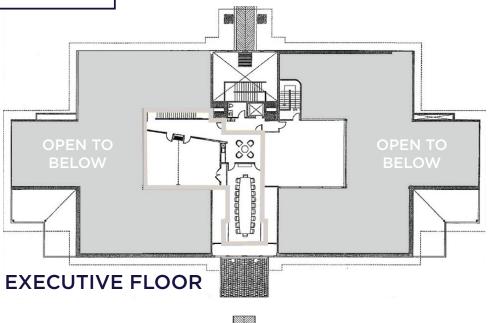

# ELKTON DR

COLORADO SPRINGS, CO 80907







COLORADO SPRINGS, CO 80907

# **EXCELLENT OWNER/USER OPPORTUNITY!**

540 Elkton Dr. is perfectly situated near Garden of the Gods Rd., offering quick access to I-25. This Class A office space with views of Pikes Peak and the Front Range features a high parking ratio and modern amenities.

Employees and clients will enjoy the proximity to top-tier retailers and diverse dining options on Garden of the Gods Rd. Enjoy a location that blends functionality with natural beauty in the heart of Colorado Springs.



**36,868 SF**BUILDING SIZE



**3.57 AC**SITE AREA



**3** STORIES



**4.25/1,000 RSF** PARKING RATIO



**1999**YEAR CONSTRUCTED



**\$5,400,000**PURCHASE PRICE



**\$146.47/SF**PRICE PER SF





# FLOORPLANS







**FIRST FLOOR** 





Colorado Springs Commercial

### **PETER SCOVILLE**

Principal +1 719 418 4063 pscoville@coscommercial.com

## **GRANT SEANOR**

Director +1 719 418 4071 gseanor@coscommercial.com

©2025 Cushman & Wakefield. All rights reserved. The information contained in this communication is strictly confidential. This information has been obtained from sources believed to be reliable but has not been verified. NO WARRANTY OR REPRESENTATION, EXPRESS OR IMPLIED, IS MADE AS TO THE CONDITION OF THE PROPERTY (OR PROPERTIES) REFERENCED HEREIN OR AS TO THE ACCURACY OR COMPLETENESS OF THE INFORMATION CONTAINED HEREIN, AND SAME IS SUBMITTED SUBJECT TO ERRORS, OMISSIONS, CHANGE OF PRICE, RENTAL OR OTHER CONDITIONS, WITHDRAWAL WITHOUT NOTICE, AND TO ANY SPECIAL LISTING CONDITIONS IMPO