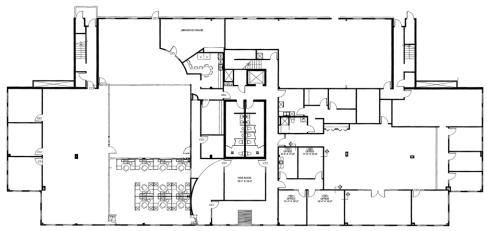

# ELKTON DR

COLORADO SPRINGS, CO 80907







COLORADO SPRINGS, CO 80907

# **EXCELLENT OWNER/USER OPPORTUNITY!**

540 Elkton Dr. is perfectly situated near Garden of the Gods Rd., offering quick access to I-25. This Class A office space with views of Pikes Peak and the Front Range features a high parking ratio and modern amenities.

Employees and clients will enjoy the proximity to top-tier retailers and diverse dining options on Garden of the Gods Rd. Enjoy a location that blends functionality with natural beauty in the heart of Colorado Springs.



**36,868 SF**BUILDING SIZE



**3.57 AC**SITE AREA



**3** STORIES



**4.25/1,000 RSF** PARKING RATIO



**1999**YEAR CONSTRUCTED



**\$5,400,000**PURCHASE PRICE



**\$146.47/SF**PRICE PER SF





# FLOORPLANS







**FIRST FLOOR** 





Colorado Springs Commercial

### **PETER SCOVILLE**

Principal +1 719 418 4063 pscoville@coscommercial.com

## **GRANT SEANOR**

Director +1 719 418 4071 gseanor@coscommercial.com

©2025 Cushman & Wakefield. All rights reserved. The information contained in this communication is strictly confidential. This information has been obtained from sources believed to be reliable but has not been verified. NO WARRANTY OR REPRESENTATION, EXPRESS OR IMPLIED, IS MADE AS TO THE CONDITION OF THE PROPERTY (OR PROPERTIES) REFERENCED HEREIN OR AS TO THE ACCURACY OR COMPLETENESS OF THE INFORMATION CONTAINED HEREIN, AND SAME IS SUBMITTED SUBJECT TO ERRORS, OMISSIONS, CHANGE OF PRICE, RENTAL OR OTHER CONDITIONS, WITHDRAWAL WITHOUT NOTICE, AND TO ANY SPECIAL LISTING CONDITIONS IMPOSED