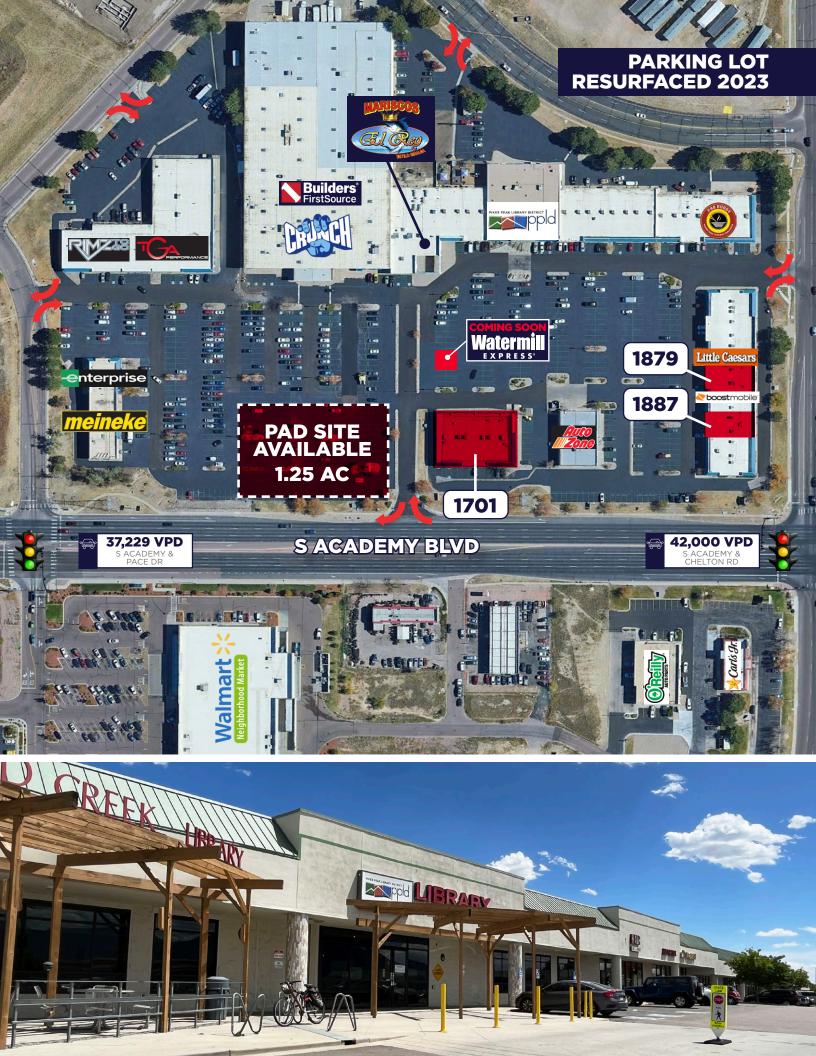

## **AVAILABLE SPACE**

## **SUITE 1701 10,002 SF** \*DIVISIBLE TO 2,500 SF

AVAILABLE 100 4500

**SUITE 1879** 

SUITE 1887 2,788 SF \*SPACE IS DIVISIBLE AVAILABLE 3/1/25