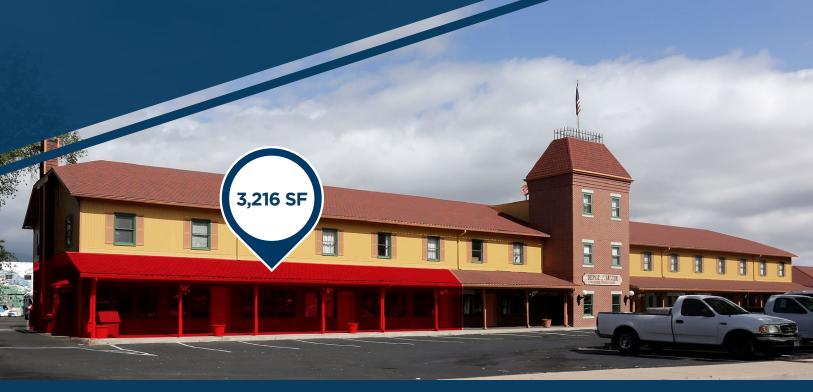

# **DEPOT SOUTH**

76 S SIERRA MADRE ST SUITE Q & L

COLORADO SPRINGS, CO 80903

#### **76 SOUTH SIERRA MADRE ST**

| BUILDING SIZE | 9,667 SF               |
|---------------|------------------------|
| STORIES       | 2                      |
| LEASE RATE    | \$20/SF FSG            |
| TERM          | Through 12/31/26       |
| YEAR BUILT    | 1969                   |
| PARKING RATIO | Free Onsite<br>Parking |
| ZONING        | C6 HR                  |

This historic building is strategically situated in the heart of downtown with unbeatable access to I-25, ensuring seamless connectivity for your business. Enjoy convenient access to major thoroughfares and nearby downtown amenities including cafes, restaurants, and shops, perfect for networking or grabbing a quick bite. With downtown Colorado Springs at your doorstep, you'll have access to cultural attractions, entertainment venues, and more.

### **SUITES L & Q: 3,216 RSF**

- 9 Hard-wall offices
- · Open Office area with 6 built-in cubicles
- Conference Room & Kitchen/Breakroom
- Free Onsite Parking