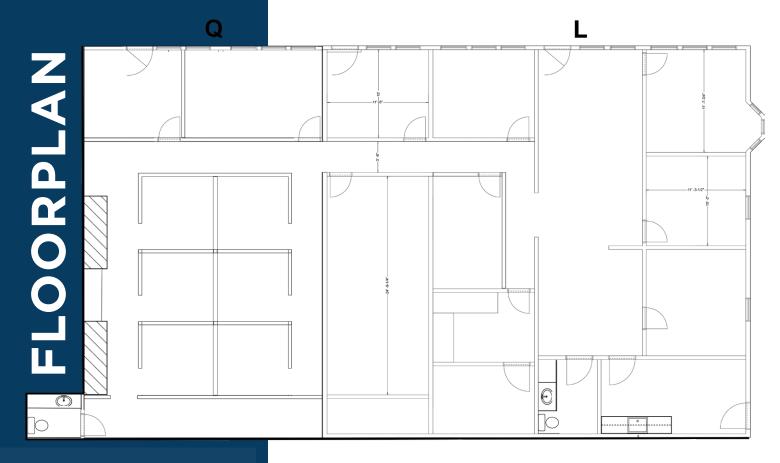

### **SUITES L & Q: 3,216 RSF**

- 9 Hard-wall offices
- · Open Office area with 6 built-in cubicles
- Conference Room & Kitchen/Breakroom
- Free Onsite Parking