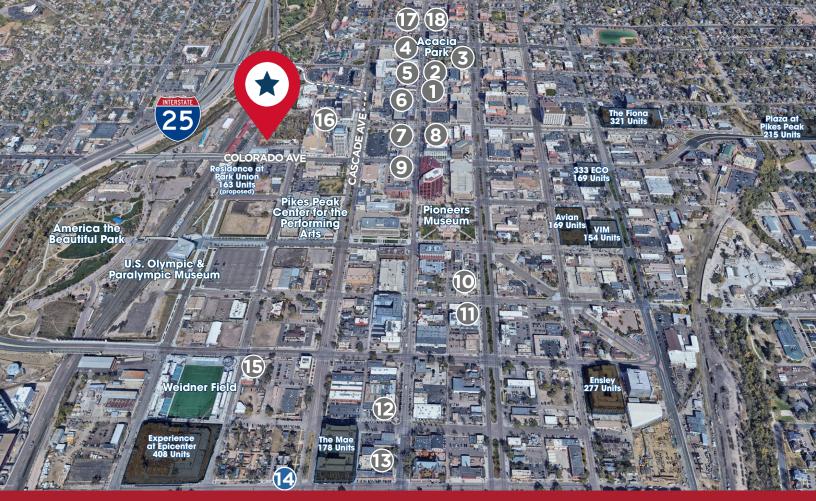

This historic building is strategically situated in the heart of downtown with unbeatable access to I-25, ensuring seamless connectivity for your business. Enjoy convenient access to major thoroughfares and nearby downtown amenities including cafes, restaurants, and shops, perfect for networking or grabbing a quick bite. With downtown Colorado Springs at your doorstep, you'll have access to cultural attractions, entertainment venues, and more.

#### **NEARBY RESTAURANTS**

- The Famous Coffee & Tea Zone
- The Rabbit Hole Bonnie and Read Fratelli Ristorante Italiano
- King's Chef Diner Story Coffee
- The Skirted Heifer Jose Muldoon's Paris Crepe Pita Pit Azada Mexican Grill
- Bambino's Pizzeria
- Taste of Jerusalem Bingo Burger Solar Roast Coffee Shame & Regret Oskar Blues Grill T-Byrds Tacos
- The Melting Pot Yoo Mae Red Martini Einstein's Bagels Ola Juice Bar Chiba Bar
- Phantom Canyon Brewing Company
- Fujiyama Jimmy John's East Coast Deli Marco's Pizza Urban Egg Saigon Cafe
- Jax Oyster Bar Colorado Craft Red Gravv Jack Quinn's Poke Bop
- Chipotle The Mining Exchange Springs Orleans La Baquette
- 9. MacKenzie's Chop House
- 10. The Block Bar/Grill White Pie Pizzeria China Town
- Loyal Coffee 12. Fat Sully's
- Denver Biscuit Co. Atomic Cowboy
- Pikes Peak Brewing COATI The Exchange Frozen Gold Cork & Cask Dos Santos Streetcar 520 Ephemera
- Luchais 13. Garden of the Gods Market and Cafe Salsa Latina
- 14. Shuga's

- 15. Warehouse Restaurant
- 16. Duca's Neopolitan Pizza Starbucks Poor Richard's Tony's
- 17. Josh & John's Ice Cream Odyssey Gastropub Wild Goose Meeting House Carl's Jr.

Colorado Springs Commercial

**GRANT SEANOR** 