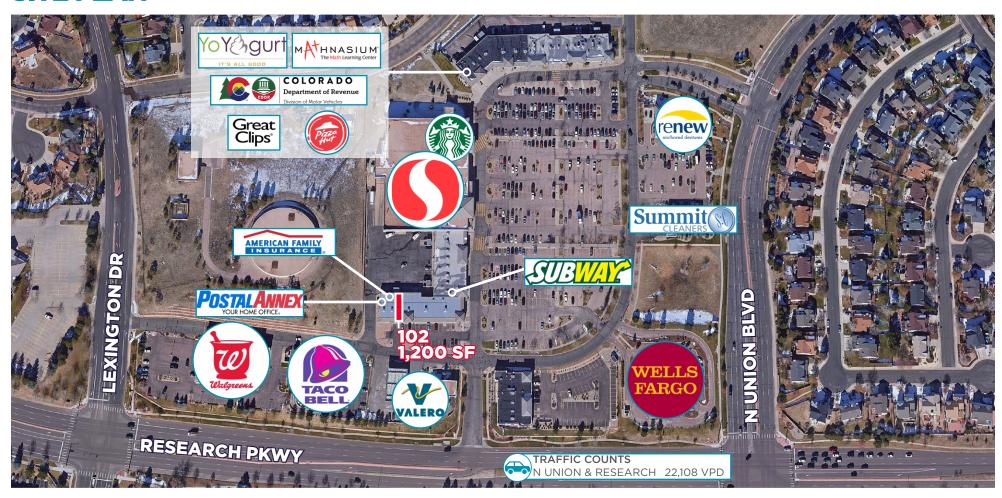

### **PROPERTY HIGHLIGHTS**

Union Town Center is located at the busy northwest corner of Union Boulevard and Research Parkway in the upscale Briargate area of Colorado Springs and is anchored by the major national grocer, Safeway. Join national credit tenants Safeway, Walgreens, Pizza Hut, Subway, Taco Bell, Wells Fargo and more. The center has ample parking and boasts strong household demographics and traffic counts.

### **AVAILABLE SPACE**

SUITE SIZE LEASE RATE NNN (2024 EST.)

**102** 1,200 \$26.00/SF NNN \$9.28/SF

For more information, please contact:

### **SITE PLAN**

For more information, please contact: