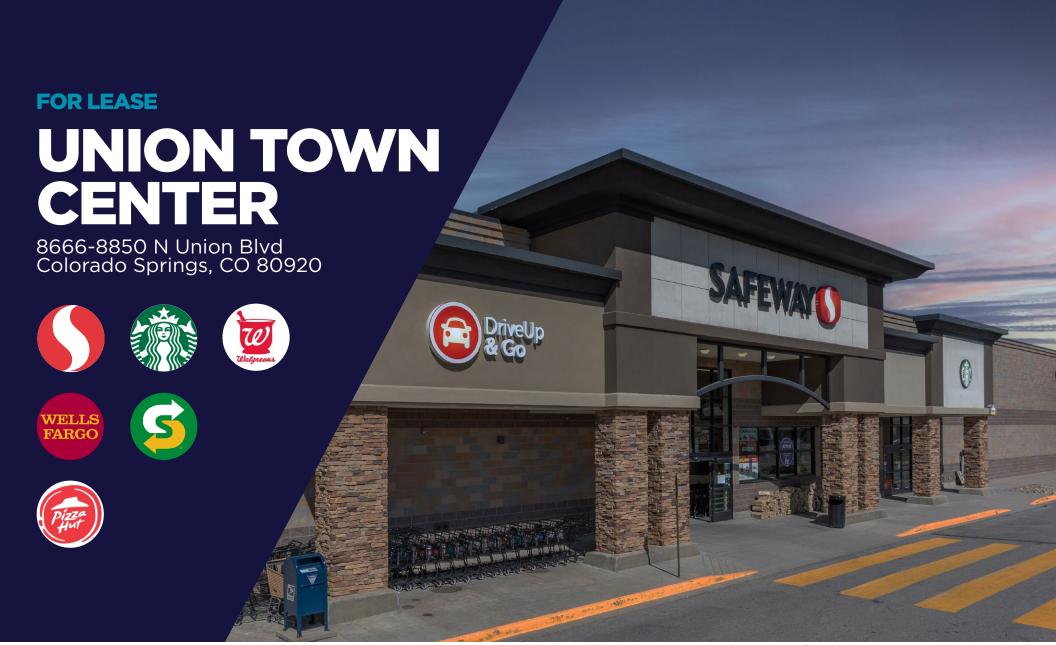

### **PROPERTY HIGHLIGHTS**

Union Town Center is located at the busy northwest corner of Union Boulevard and Research Parkway in the upscale Briargate area of Colorado Springs and is anchored by the major national grocer, Safeway. Join national credit tenants Safeway, Walgreens, Pizza Hut, Subway, Taco Bell, Wells Fargo and more. The center has ample parking and boasts strong household demographics and traffic counts.