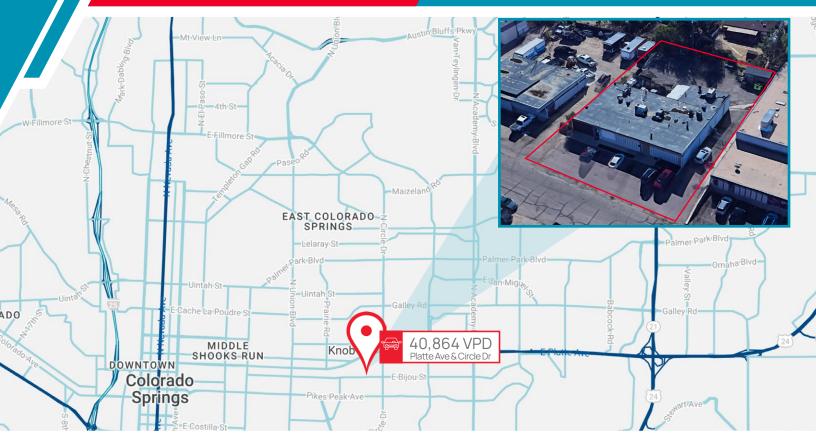

## NEIGHBORHOOD DEMOGRAPHICS

|         | POPULATION | MEDIAN<br>HOUSEHOLD INCOME | HOUSEHOLDS |
|---------|------------|----------------------------|------------|
| 1 Mile  | 15,276     | \$42,229                   | 6,959      |
| 3 Miles | 128,740    | \$49,448                   | 54,946     |
| 5 Miles | 286,192    | \$57,464                   | 120,746    |