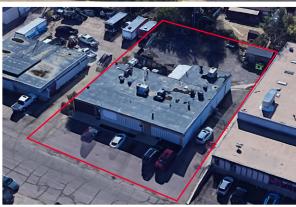

# 2545-2547 PLATTE PL Colorado Springs, CO 80909

### OWNER/USER OR INVESTMENT PROPERTY

100% Leased through Mar. 2025 Rental Income: \$5,441/Month CAM: \$877.00/Month

Fenced outside storage/parking lot

**Patrick Kerscher /** Sr. Managing Director patrick@coscommercial.com / +1 719 418 4065