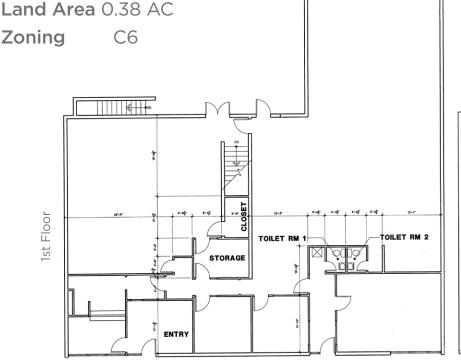

## 5,553 SF Available / For Sale

1

Seller Carry Available

## 5,553 SF Available / For Sale