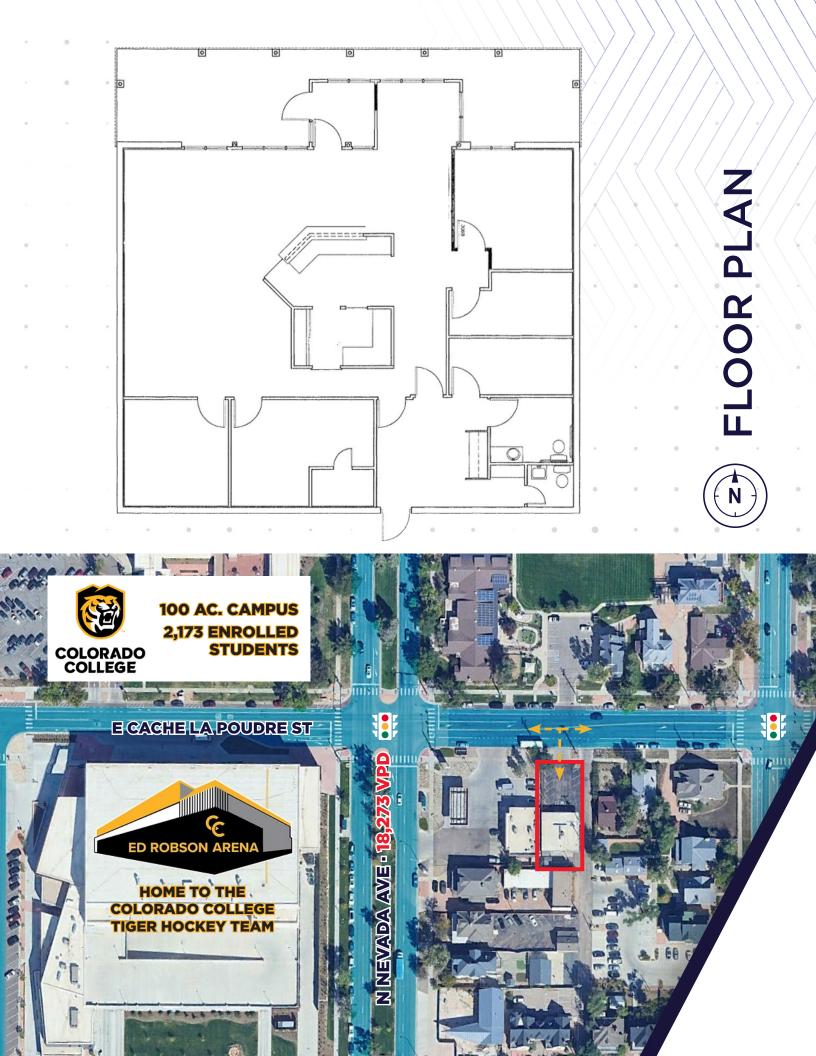

## PROPERTY HIGHLIGHTS

Perfectly situated near Downtown Colorado Springs, I-25, and Colorado College, this property offers convenience and accessibility. The building features fresh interior finishes and a modern build-out, providing a professional and inviting workspace for a variety of businesses. With its prime location and turnkey condition, this property is ideal for owners or investors seeking a high-quality office space in a vibrant, central location.

2,112 SF BUILDING SIZE

.16 AC

**\$781,000** SALE PRICE

5:1,000 SF PARKING RATIO

C5 (Intermediate Business) ZONING