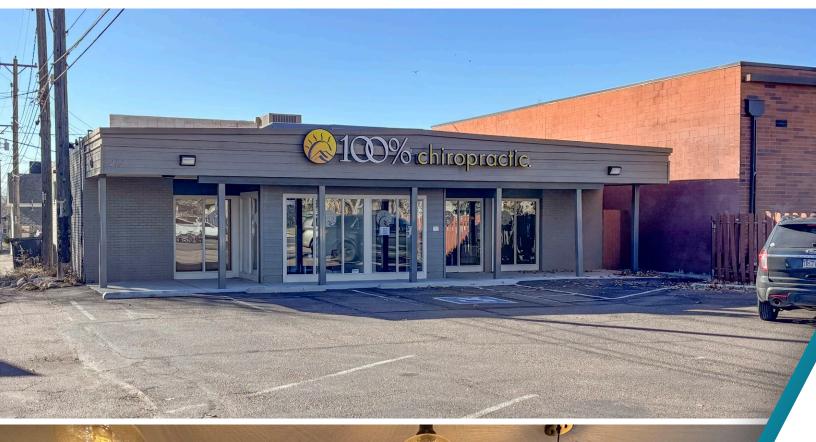

## PROPERTY HIGHLIGHTS

Perfectly situated near Downtown Colorado Springs, I-25, and Colorado College, this property offers convenience and accessibility. The building features fresh interior finishes and a modern build-out, providing a professional and inviting workspace for a variety of businesses. With its prime location and turnkey condition, this property is ideal for owners or investors seeking a high-quality office space in a vibrant, central location.

2,112 SF BUILDING SIZE

.16 AC

**\$781,000** SALE PRICE

5:1,000 SF PARKING RATIO

C5 (Intermediate Business) ZONING