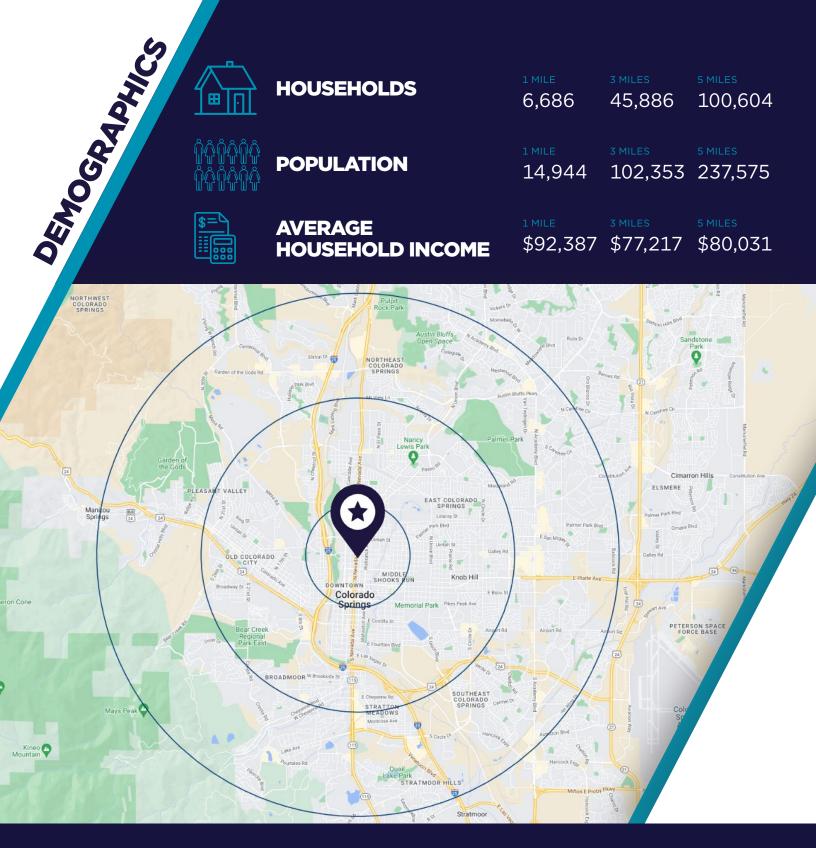

213 E CACHE LA POUDRE ST COLORADO SPRINGS, CO 80903

Colorado Springs • Commercial



(Dell)





## PROPERTY HIGHLIGHTS

Perfectly situated near Downtown Colorado Springs, I-25, and Colorado College, this property offers convenience and accessibility. The building features fresh interior finishes and a modern build-out, providing a professional and inviting workspace for a variety of businesses. With its prime location and turnkey condition, this property is ideal for owners or investors seeking a high-quality office space in a vibrant, central location.



2,112 SF BUILDING SIZE



.16 AC





**\$781,000** SALE PRICE



5:1,000 SF PARKING RATIO

C5 (Intermediate Business) ZONING





## For more information, please contact:





PATRICK KERSCHER

Sr Managing Director +1 719 418 4065 patrick@coscommercial.com 90 S Cascade Ave. Suite 1150 Colorado Springs, CO 80903 +1 719 634 1500 coscommercial.com ©2024 Cushman & Wakefield. All rights reserved. The information contained in this communication is strictly confidential. This information has been obtained from sources believed to be reliable but has not been verified. NO WARRANTY OR REPRESENTATION, EXPRESS OR IMPLIED, IS MADE AS TO THE CONDITION OF THE PROPERTY (OR PROPERTIES) REFERENCED HERE-IN OR AS TO THE ACCURACY OR COMPLETENESS OF THE INFORMATION CONTAINED HEREIN, AND SAME IS SUBMITTED SUBJECT TO ERRORS, OMISSIONS, CHANGE OF PRICE, RENTAL OR OTHER CONDITIONS, WITHDRAWAL WITHOUT NOTICE, AND TO ANY SPECIAL LISTING CON-