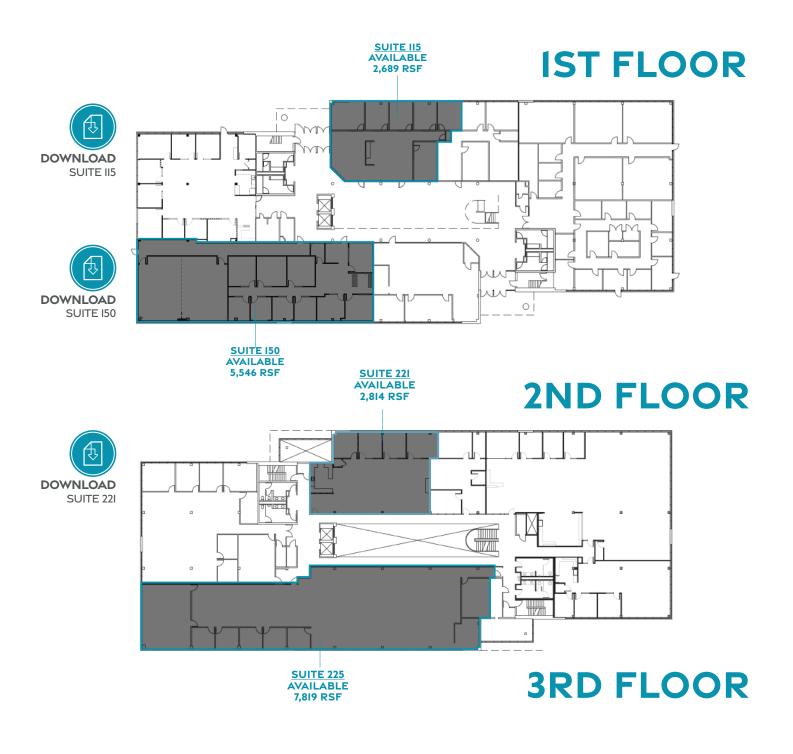

## 76,846 SF OF UNIQUE OFFICE SPACE

BUILDING SIZE: 76,846 RSF

**AVAILABLE SPACE:** SUITE II5: 2,689 RSF SUITE I50: 5.546 RSF

SUITE 22I: 2,814 RSF (PENDING)

SUITE 225: 7,819 RSF

SUITE 330: I,786 RSF (SPEC SUITE) SUITE 360: 2,710 RSF (SPEC SUITE)