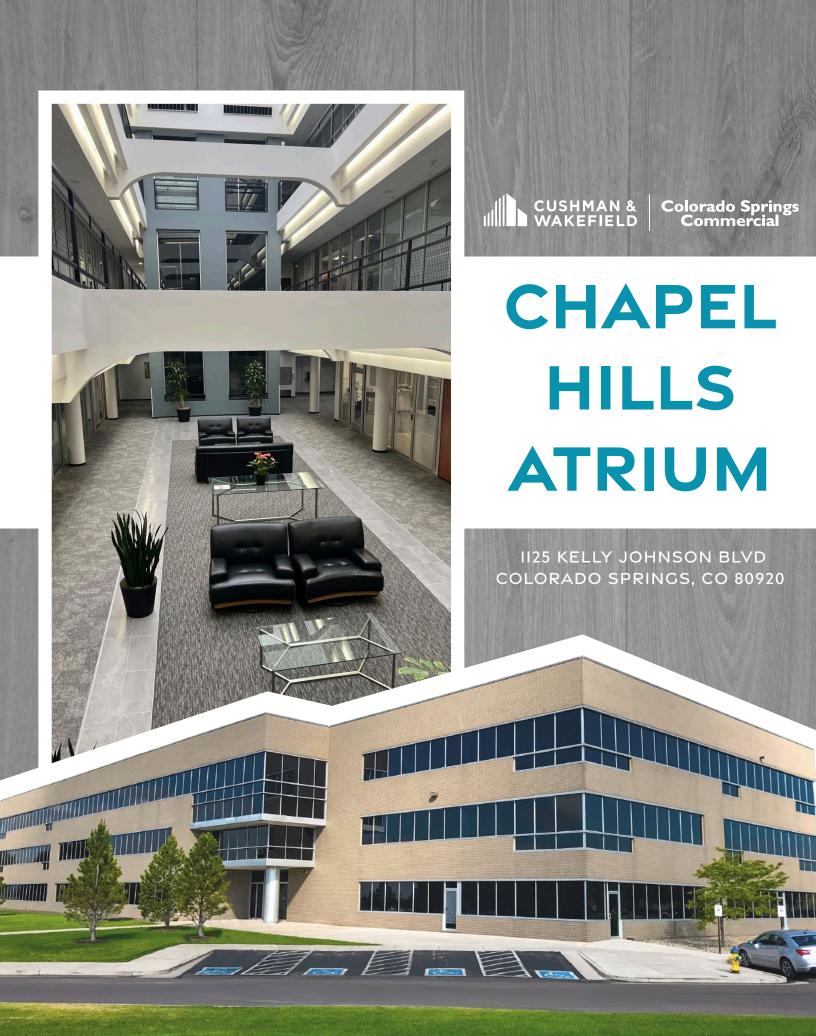

## 76,846 SF OF UNIQUE OFFICE SPACE

BUILDING SIZE: 76,846 RSF

**AVAILABLE SPACE:** SUITE II5: 2,689 RSF SUITE I50: 5.546 RSF

SUITE 22I: 2,814 RSF (PENDING)

SUITE 225: 7,819 RSF

SUITE 330: I,786 RSF (SPEC SUITE) SUITE 360: 2,710 RSF (SPEC SUITE)

**INTERNET/FIBER:** COMCAST/XFINITY & CENTURY LINK

NEW LED LIGHTING

NEW LANDSCAPING

NEW RESTROOMS

 NEW MONUMENT SIGN IMPROVEMENTS

NEW HVAC SYSTEMS

 UNIQUE 3-STORY ATRIUM LOBBY

**EASY ACCESS TO 1-25** 

**CLASS A OFFICE SPACE** 

SURROUNDED BY MULTIPLE RESTAURANTS & RETAIL SHOPS

**HIGHWAY VISIBILITY** 

SPEC SUITES AVAILABLE WITH HIGH-QUALITY FINISHES

Colorado Springs Commercial GREG PHANEUF
+1 719 418 4064