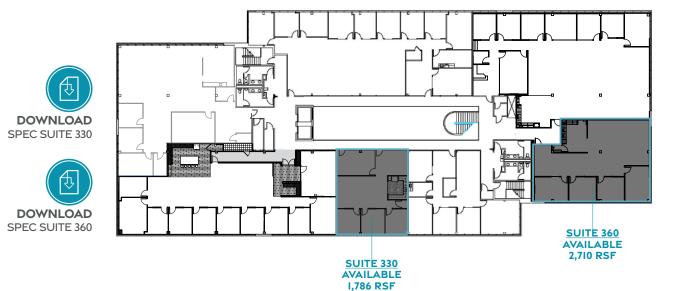

## 76,846 SF OF UNIQUE OFFICE SPACE

BUILDING SIZE: 76,846 RSF

**AVAILABLE SPACE:** SUITE II5: 2,689 RSF SUITE I50: 5.546 RSF

SUITE 22I: 2,814 RSF (PENDING)

SUITE 225: 7,819 RSF

SUITE 330: I,786 RSF (SPEC SUITE) SUITE 360: 2,710 RSF (SPEC SUITE)