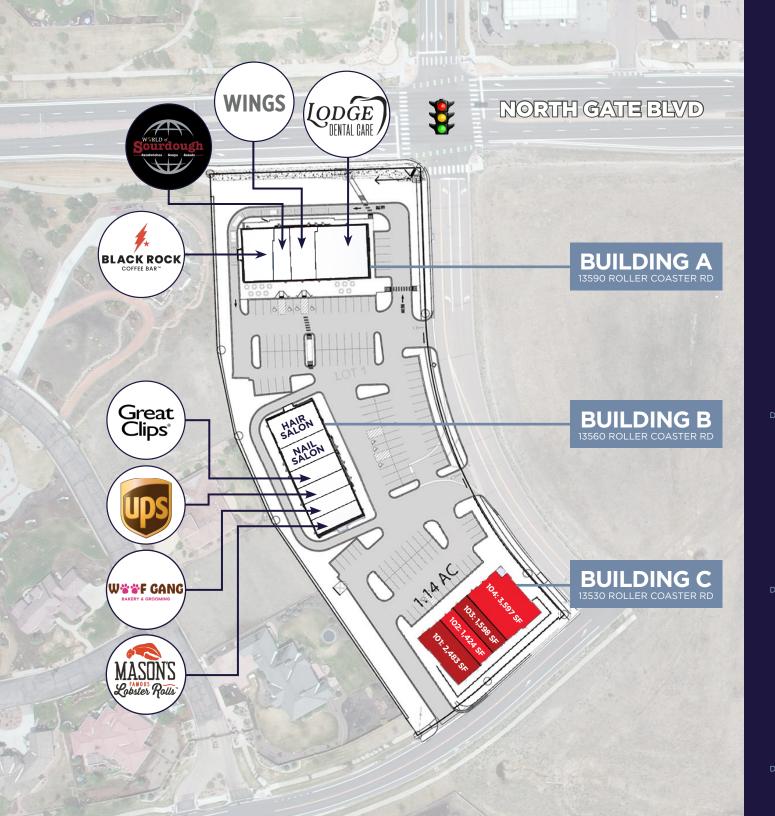

# 2025 **DEMOGRAPHICS**

#### 1 MILE RADIUS

2,936

960

\$197,898

1,139

44.7

\$737,062

Median Home Value

## **3 MILE RADIUS**

28,789 Total Population 10,326

\$157,999

10,689

40.7

\$636,863 Median Home Value

### **5 MILE RADIUS**

67,085

23,721

\$159,118

33,725

40.4

\$626,725 Median Home Value







#### **DAN RODRIGUEZ**

Sr Managing Director +1 719 418 4068 dan@coscommercial.com

#### **PATRICK KERSCHER**

Sr Managing Director +1 719 418 4065 patrick@coscommercial.com

©2025 Cushman & Wakefield. All rights reserved. The material in this presentation has been prepared solely for information purposes, and is strictly confidential. Any disclosure, use, copying or circulation of this this presentation nor any part of it shall form the basis of, or be relied upon in conne