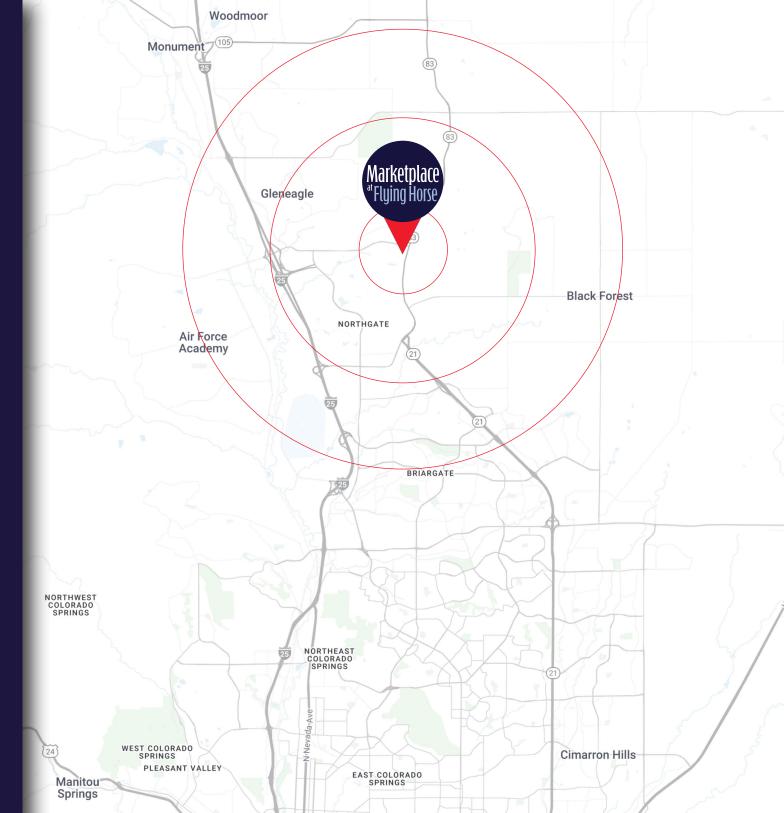

#### 1 MILE RADIUS

2,936

960

\$197,898

1,139

44.7

\$737,062

Median Home Value

## **3 MILE RADIUS**

28,789 Total Population 10,326

\$157,999

10,689

40.7

\$636,863 Median Home Value

### **5 MILE RADIUS**

67,085

23,721

\$159,118

33,725

40.4

\$626,725 Median Home Value