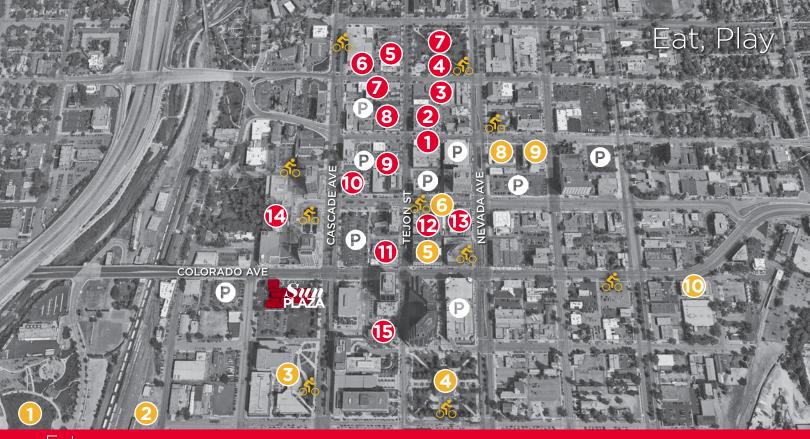

## Eat

- 1. The Famous
- Coffee & Tea Zone 2. The Rabbit Hole
- Bonnie and Read
  Bento Heaven
- Fratelli Ristorante Italiano King's Chef Diner Subway
- 4. Story Coffee
- 5. The Skirted Heifer
  Jose Muldoon's
  Paris Crepe
- 6. Pita Pit
  - Azada Mexican Grill
- 7. Taste of Jerusalem Bingo Burger Solar Roast Coffee
- 8. Oskar Blues Grill & Brew Whiskey Dick's
  - T-Byrds Tacos & Tequila

- 9. The Melting Pot
  - Yoo Mae
  - Einstein's Bagels
- 10. Phantom Canyon Brewing Company
- 11. Fujiyama Jimmy John's
  - East Coast Deli
    - Marco's Pizza
    - Urban Egg Saigon Cafe
- 12. Red Gravy
  - Jack Quinn's Il Vicino Chipotle
  - Starbucks
  - Josh & John's Ice Cream
- 13. The Mining Exchange La Baguette
- 14. Duca's Neopolitan Pizza
- 15. MacKenzie's Chop House

## Play

- 1. America the Beautiful Park
- 2. U.S. Olympic Museum
- 3. Pikes Peak Center for the Performing Arts
- 4. Colorado Springs Pioneer Museum/Alamo Square
- 5. U.S. Olympic Committee Headquarters

- 6. Kimball's Peak Theater
- 7. Acacia Park/Uncle Wilber Fountain
- 8. CityROCK Climbing Center
- 9. Colorado Springs City Auditorium
- 10. Cottonwood Center for the Arts

PikeRide Stations

Colorado Springs Commercial GRANT SEANOR
Director
+1 719 418 4071
gseanor@coscommercial.com