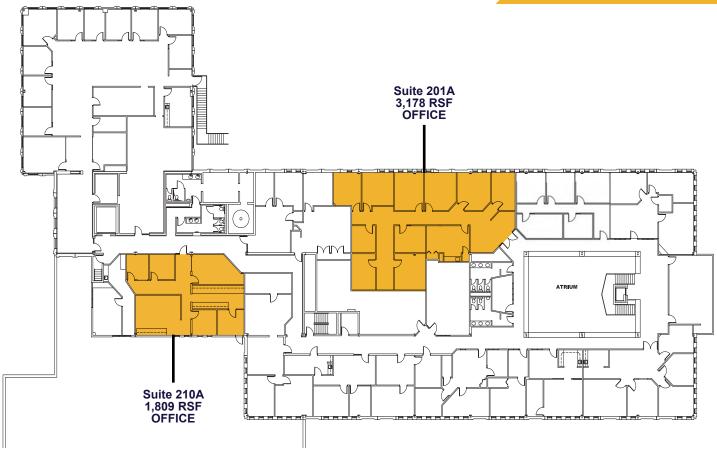

contiguous 13,391 RSF

Wells Fargo - Backstrom Wealth Mgmt

Office Office Suite 201A Suite 210A 3,178 RSF 1,809 RSF

Office: \$16.00 per RSF NNN Warehouse/Flex: \$12.00 per RSF NNN **LEASE RATE** 

**EXPENSES** \$11.20 per RSF (2025 estimate)