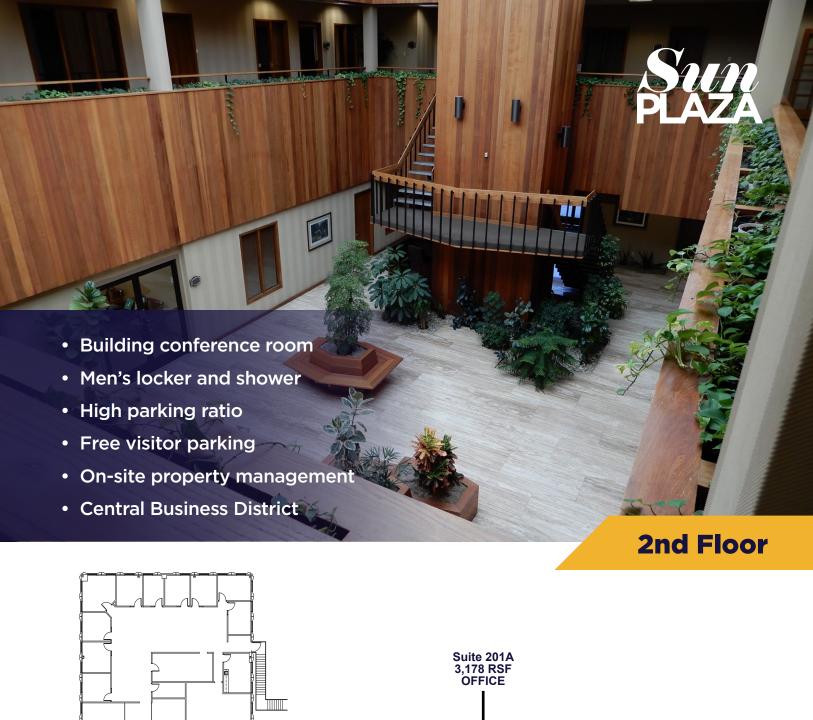

contiguous 13,391 RSF

Wells Fargo - Backstrom Wealth Mgmt

Office Office Suite 201A Suite 210A 3,178 RSF 1,809 RSF

Office: \$16.00 per RSF NNN Warehouse/Flex: \$12.00 per RSF NNN **LEASE RATE** 

**EXPENSES** \$11.20 per RSF (2025 estimate)

**TENANT IMPROVEMENTS** Negotiable

**PARKING** 5 spaces per 1,000 RSF • \$75.00 per stall per month

**NUMBER OF STORIES** 2

1st Floor