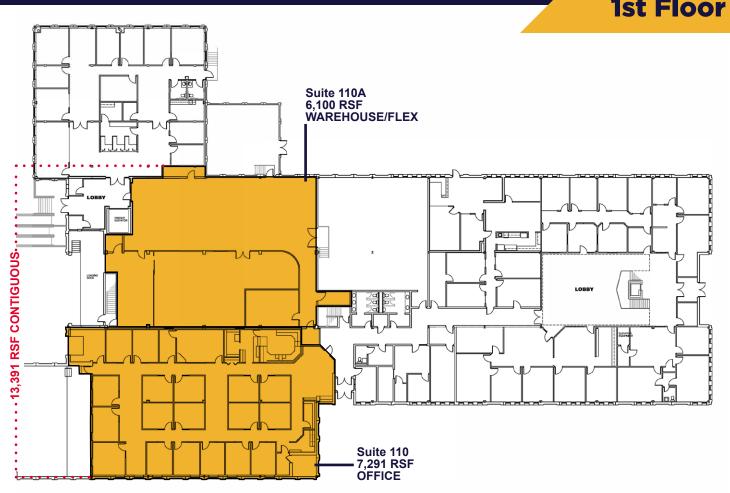

## **PROFESSIONAL TENANT MIX:**

Five Star Bank **Unified Title** 

GE Johnson Construction Co.

HomeVantage Mortgage Drexel, Barrell, & Company

Churchill Mortgage

**BUILDING SIZE** 59,000 RSF

Warehouse/Flex Office **AVAILABLE SPACE** Suite 110A 6,100 RSF Suite 110 7,291 RSF

contiguous 13,391 RSF

Wells Fargo - Backstrom Wealth Mgmt

Office Office Suite 201A Suite 210A 3,178 RSF 1,809 RSF

Office: \$16.00 per RSF NNN Warehouse/Flex: \$12.00 per RSF NNN **LEASE RATE** 

**EXPENSES** \$11.20 per RSF (2025 estimate)

**TENANT IMPROVEMENTS** Negotiable

**PARKING** 5 spaces per 1,000 RSF • \$75.00 per stall per month

**NUMBER OF STORIES** 2

1st Floor