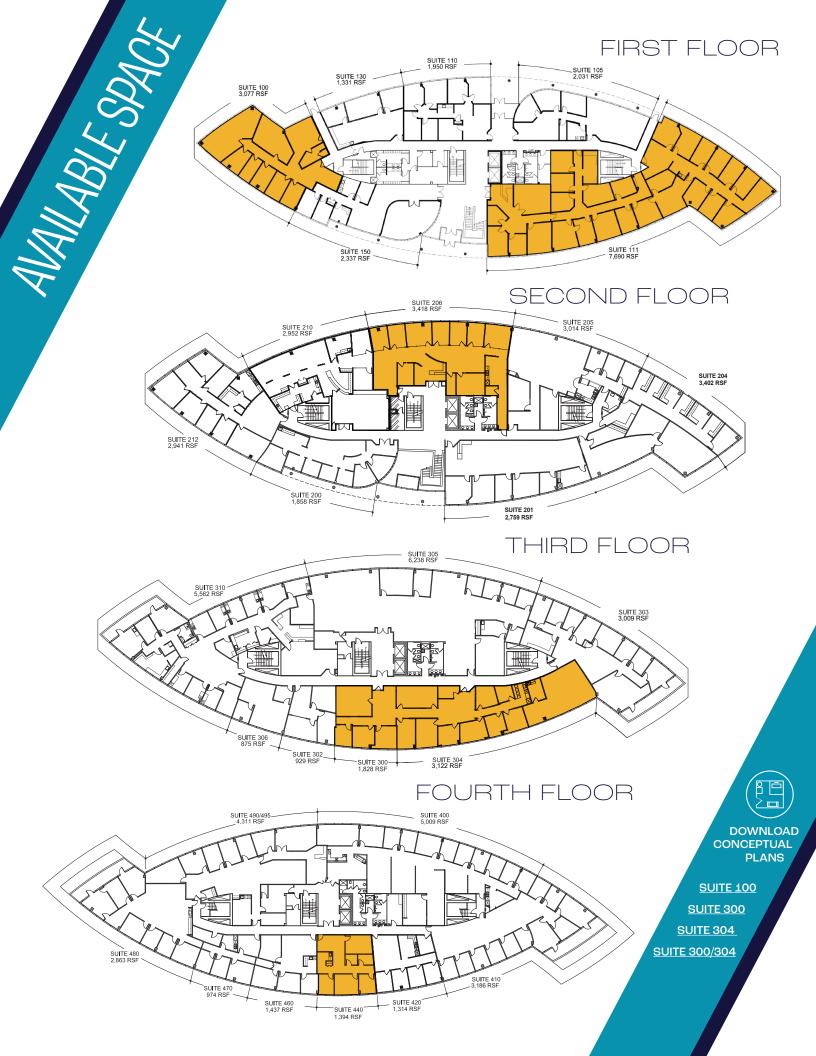

**AVAILABLE SPACE:** Suite 100: 3,077 RSF

Suite 111: 7,690 RSF

Suite 206: 3,418 RSF (pending)

Suite 300: 1,828 RSF Suite 304: 3,122 RSF

4,950 RSF contiguous

Suite 440: 1,394 RSF (pending)

**LEASE RATE:** From \$20.00 per RSF NNN