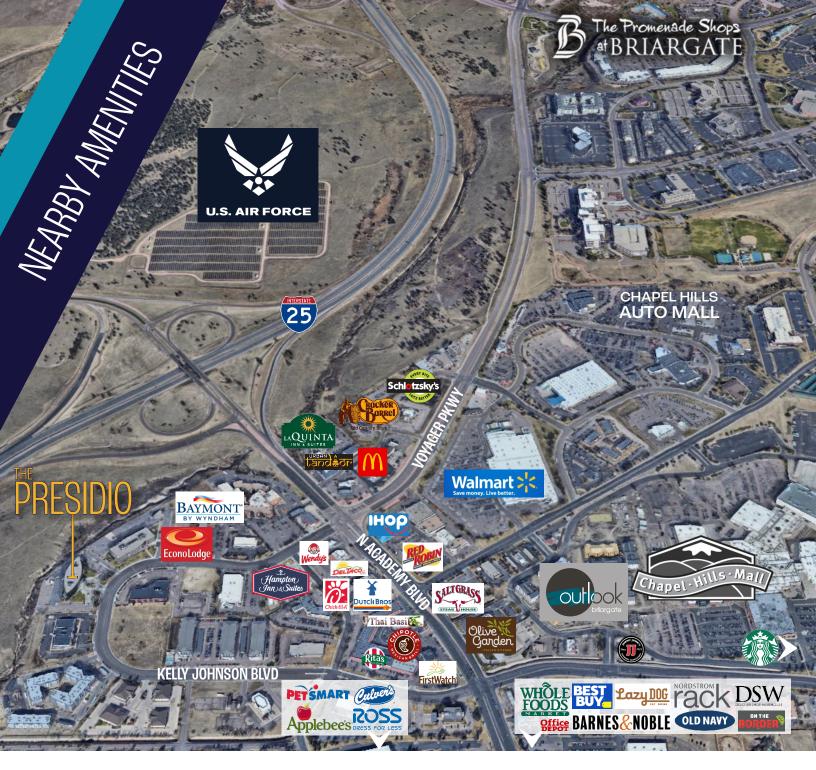

## THE PRESIDIO

1155 Kelly Johnson Blvd., Colorado Springs, CO

The Presidio is a four-story, Class A office building with exceptional interstate visibility and access, and offers amazing views of the city. This iconic building is surrounded by prime retail amenities such as Chapel Hills Mall, The Promenade at Briargate, Whole Foods and numerous restaurants.

- 3 minutes to I-25
- 12 minutes to Downtown Colorado Springs
- 12 minutes to U.S. Air Force Academy
- 22 minutes to Peterson AFB
- 25 minutes to Colorado Springs Airport
- 1 hour to Denver

**BUILDING SIZE:** 80,801 RSF