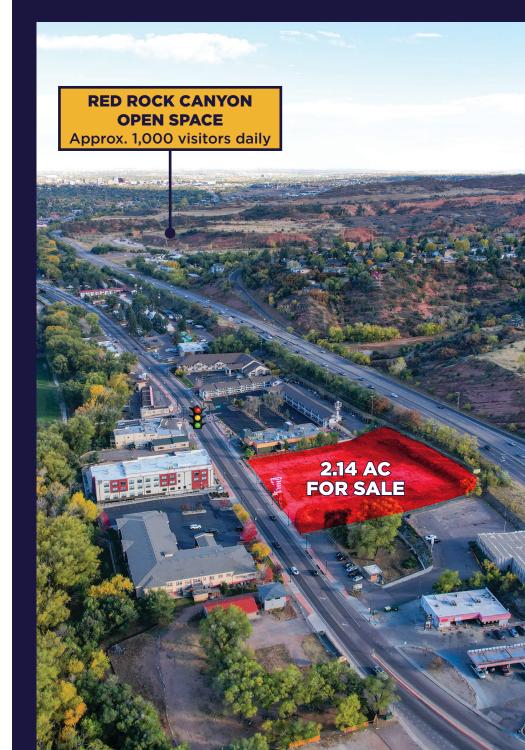

### PROPERTY HIGHLIGHTS

This **2.14 AC** property boasts visibility from Highway 24—the only major route into the mountains from Colorado Springs—making it a high-traffic hotspot for any development. Positioned ideally at the intersection of Manitou Ave and Highway 24, this land enjoys excellent accessibility for locals and tourists alike. Just minutes from the heart of Manitou Springs and Colorado Springs, this site is perfectly situated between these popular destinations.

With its flexible zoning, this property is ripe for either retail or multifamily development, catering to the bustling area's needs. Manitou Springs draws thousands of tourists annually, attracted by its charming downtown, mineral springs, and proximity to iconic attractions like Pikes Peak and Garden of the Gods. Residents and tourists passing through on Highway 24 create a steady flow of potential customers or tenants for any new business or residential project.