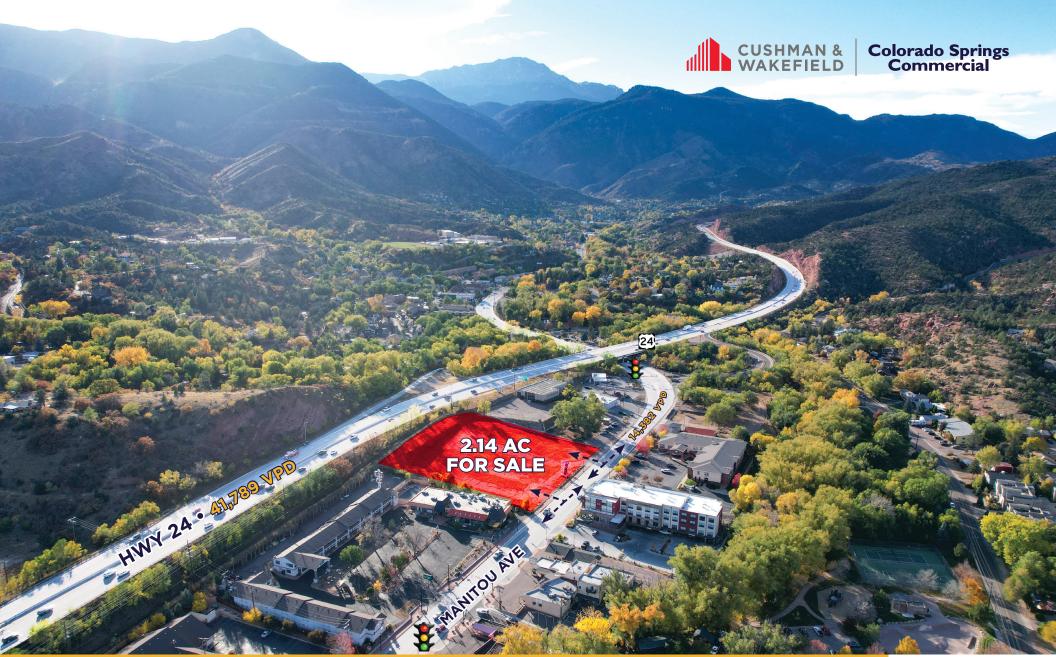

2.14 AC FOR SALE

# 123 MANITOU AVE MANITOU SPRINGS, CO 80829

### PROPERTY HIGHLIGHTS

This **2.14 AC** property boasts visibility from Highway 24—the only major route into the mountains from Colorado Springs—making it a high-traffic hotspot for any development. Positioned ideally at the intersection of Manitou Ave and Highway 24, this land enjoys excellent accessibility for locals and tourists alike. Just minutes from the heart of Manitou Springs and Colorado Springs, this site is perfectly situated between these popular destinations.

With its flexible zoning, this property is ripe for either retail or multifamily development, catering to the bustling area's needs. Manitou Springs draws thousands of tourists annually, attracted by its charming downtown, mineral springs, and proximity to iconic attractions like Pikes Peak and Garden of the Gods. Residents and tourists passing through on Highway 24 create a steady flow of potential customers or tenants for any new business or residential project.