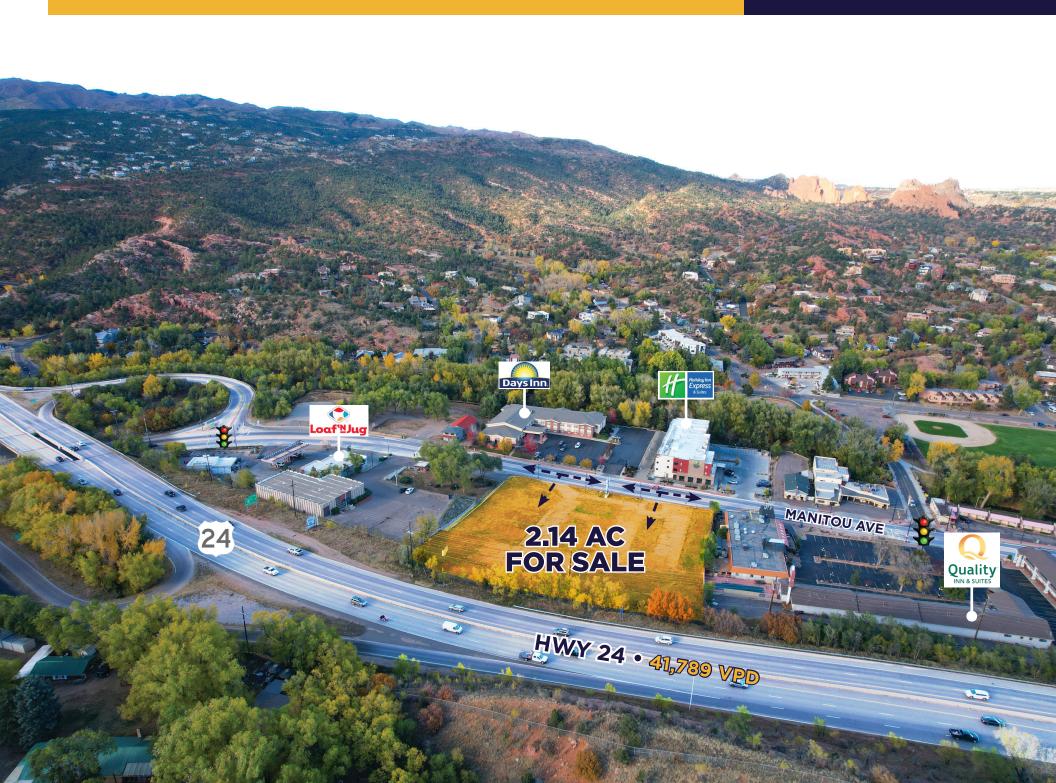

### PROPERTY HIGHLIGHTS

This **2.14 AC** property boasts visibility from Highway 24—the only major route into the mountains from Colorado Springs—making it a high-traffic hotspot for any development. Positioned ideally at the intersection of Manitou Ave and Highway 24, this land enjoys excellent accessibility for locals and tourists alike. Just minutes from the heart of Manitou Springs and Colorado Springs, this site is perfectly situated between these popular destinations.

With its flexible zoning, this property is ripe for either retail or multifamily development, catering to the bustling area's needs. Manitou Springs draws thousands of tourists annually, attracted by its charming downtown, mineral springs, and proximity to iconic attractions like Pikes Peak and Garden of the Gods. Residents and tourists passing through on Highway 24 create a steady flow of potential customers or tenants for any new business or residential project.