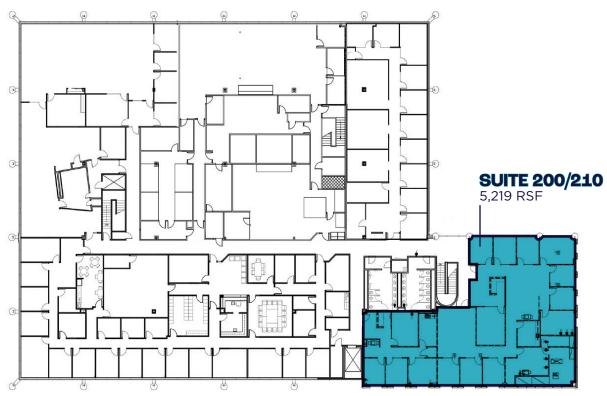

Building Size:

64,122 SF

Available Space: Suite 200/210: 5,219 RSF

Lease Rate: Contact Broker

**Operating Expenses:** \$8.87 per RSF (2025 estimate)

Tenant Improvements: Negotiable

Up to 5 spaces per 1,000 RSF

FLOOR