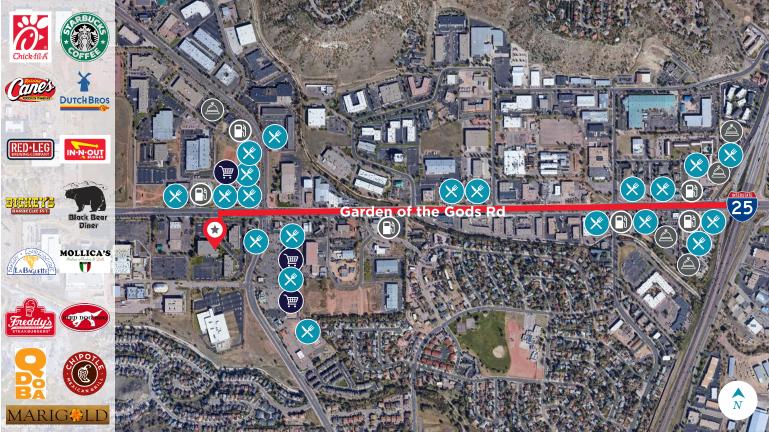

## **AREA AMENITIES**

Garden Gateway Plaza is located on the southwest corner of Garden of the Gods Road and Centennial Boulevard, in the heart of the Garden of the Gods corridor, home to a multitude of restaurants, retail, hotels, and craft breweries.

**100+** RESTAURANTS within 3 miles **50+** RETAIL OPTIONS within 3 miles

**30+** HOTELS within 3 miles **9 CRAFT BREWERIES** within 3 miles

PETER SCOVILLE Principal +1 719 418 4063 pscoville@coscommercial.com GREG PHANEUF Principal +1 719 418 4064 gphaneuf@coscommercial.com