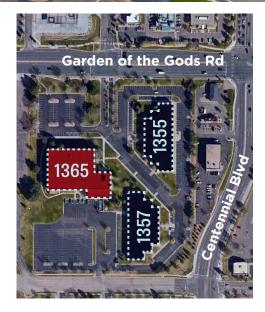

## **AREA AMENITIES**

Garden Gateway Plaza is located on the southwest corner of Garden of the Gods Road and Centennial Boulevard, in the heart of the Garden of the Gods corridor, home to a multitude of restaurants, retail, hotels, and craft breweries.