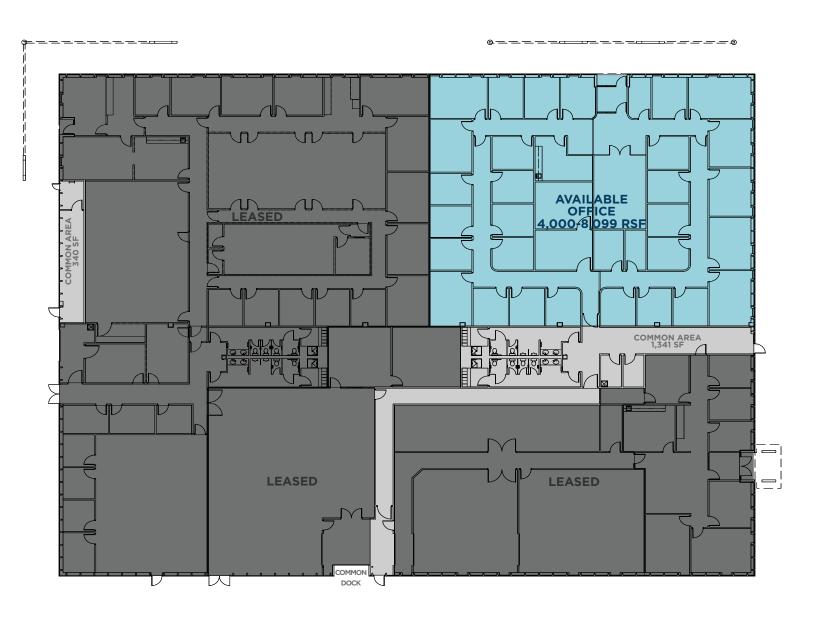

## **PROPERTY HIGHLIGHTS**

BUILDING SIZE: 31,775 SF

**AVAILABLE SF:** 4,000-8,099 RSF

LEASE RATE: From \$12.00 per RSF NNN

NNN: \$5.25 per RSF (estimate)

T.I.: Negotiable

PARKING RATIO: 3.5 per 1,000 RSF (expandable)