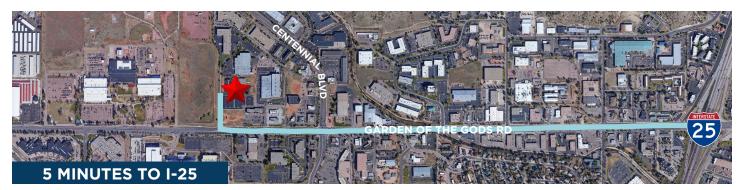

Colorado Springs Commercial



## **PROPERTY HIGHLIGHTS**

BUILDING SIZE: 31,775 SF

**AVAILABLE SF:** 4,000-8,099 RSF

LEASE RATE: From \$12.00 per RSF NNN

NNN: \$5.25 per RSF (estimate)

T.I.: Negotiable

PARKING RATIO: 3.5 per 1,000 RSF (expandable)

**ZONING:** PIP-1 (Planned Industrial Park)

- New, upscale office finishes
- Immediate access to restaurants, retail and hotels
- Spectacular mountain views
- In-suite conference rooms
- Private exterior entrances



©2023 Cushman & Wakefield. All rights reserved. The information contained in this communication is strictly confidential. This information has been obtained from sources believed to be reliable but has not been verified. No warranty or representation, express or implied, is made as to the condition of the property (or properties) referenced herein or as to the accuracy or completeness of the information contained herein, and same is submitted subject to errors, omissions, change of price, rental or other conditions, withdrawal without notice, and to any special listing conditions imposed by the property owner(s). Any projections, opinions or estimates are subject to uncertainty and do not signify current or future property performance.

## **FOR LEASE** 1490 Garden of the Gods Road Color