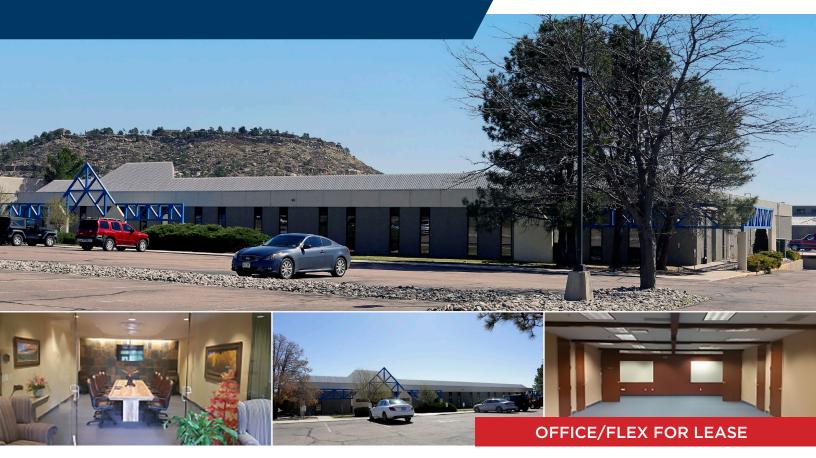

## **PROPERTY HIGHLIGHTS**

BUILDING SIZE: 31,775 SF

**AVAILABLE SF:** 4,000-8,099 RSF

LEASE RATE: From \$12.00 per RSF NNN

NNN: \$5.25 per RSF (estimate)

T.I.: Negotiable

PARKING RATIO: 3.5 per 1,000 RSF (expandable)

**ZONING:** PIP-1 (Planned Industrial Park)

- New, upscale office finishes
- Immediate access to restaurants, retail and hotels
- Spectacular mountain views
- In-suite conference rooms
- Private exterior entrances

## **FOR LEASE** 1490 Garden of the Gods Road Colorado Springs , CO 80907