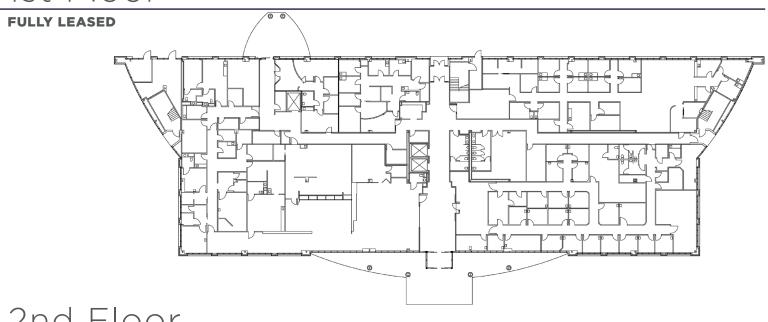

est.)

**TENANT IMPROVEMENTS:** Negotiable

**PARKING:** 5 spaces per 1,000 RSF

NUMBER OF STORIES: 3

YEAR CONSTRUCTED: 2000

- New access point to North Union Boulevard
- Ideally located 10 minutes to Penrose Hospital and UCHealth Memorial Hospital
- Opportunity for premier building signage with visibility to Union Boulevard and Austin Bluffs Parkway
- 5 minutes down Union Boulevard is the Union Medical Campus with Penrose-St Francis Primary Care, Gastroenterology Associates, and Optum Urgent Care
- Across from Union Medical Campus is Audubon Medical Campus with Colorado Springs Family Practice, Interventional Pain Management, and PENRAD Imaging
- Join Kaiser Permanente, the VA,
   Premier Surgery Center, Colorado
   Springs Pain Consultants, and Northstar
   Neurology



## 1st Floor



# 2nd Floor



## 3rd Floor

1,156 RSF



### PREMIER HEALTH PLAZA

3920 N Union Boulevard | Colorado Springs, CO 80907



- 1 Optum
  UCHealth
  Pikes Peak ENT
  Colorado Institute of Sports
  Medicine
  The Medicine Shoppe Pharmacy
  Aspire Sinus & Allergy
  Young Chiropractic
  Urological Associates
- 2 Penrose St. Francis Primary & Urgent Care

- 3 Audubon Surgery Center CenturaHealth Colorado ENT & Allergy Mountain View Medical Group
- The Medicine Shoppe Pharmacy 4 Associates in Gastroenterology Aspire Sinus & Allergy Endoscopy Center of CS
  - 5 Colorado Springs Family Practice Incline Orthopaedics Audubon Medical Associates HearingLife

- 6 Pikes Peak Care Center
- 7 Colorado Springs Eye Clinic Eye Associates of CS Pinnacle Eye Center Retina Consultants of Southern Colorado
- 8 M