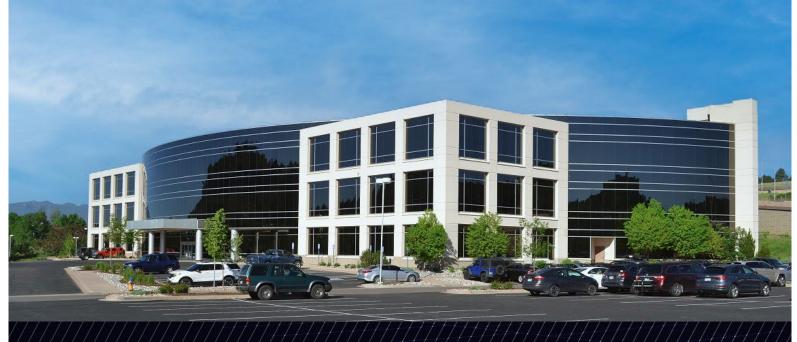

### PREMIER HEALTH PLAZA

3920 N Union Boulevard | Colorado Springs, CO 80907

BUILDING SIZE: 103,599 SF

**AVAILABLE SPACE:** Suite 230: 4,124-8,724 RSF

Suite 245: 1,038 RSF Suite 315: 1,156 RSF

**LEASE RATE:** From \$20.00 per RSF NNN