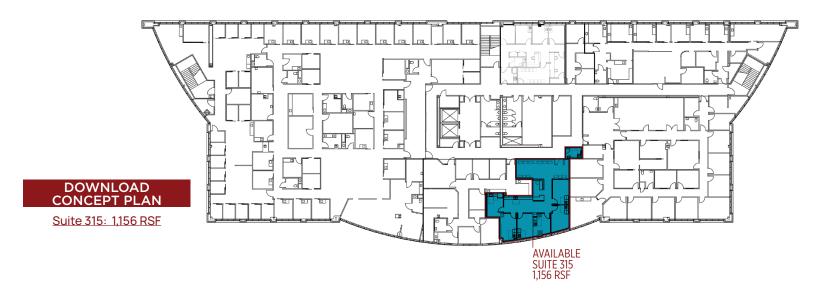

### PREMIER HEALTH PLAZA

3920 N Union Boulevard | Colorado Springs, CO 80907

BUILDING SIZE: 103,599 SF

**AVAILABLE SPACE:** Suite 230: 4,124-8,724 RSF

Suite 245: 1,038 RSF Suite 315: 1,156 RSF

**LEASE RATE:** From \$20.00 per RSF NNN

## 3rd Floor

1,156 RSF