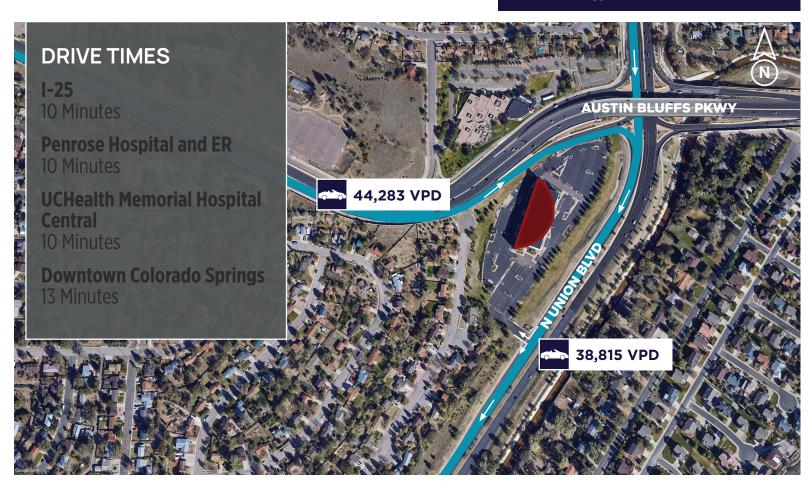

**EXPENSES:** \$11.57 per RSF (2025 est.)

**TENANT IMPROVEMENTS:** Negotiable

**PARKING:** 5 spaces per 1,000 RSF

NUMBER OF STORIES: 3

YEAR CONSTRUCTED: 2000

- New access point to North Union Boulevard
- Ideally located 10 minutes to Penrose Hospital and UCHealth Memorial Hospital
- Opportunity for premier building signage with visibility to Union Boulevard and Austin Bluffs Parkway
- 5 minutes down Union Boulevard is the Union Medical Campus with Penrose-St Francis Primary Care, Gastroenterology Associates, and Optum Urgent Care
- Across from Union Medical Campus is Audubon Medical Campus with Colorado Springs Family Practice, Interventional Pain Management, and PENRAD Imaging
- Join Kaiser Permanente, the VA,
   Premier Surgery Center, Colorado
   Springs Pain Consultants, and Northstar
   Neurology