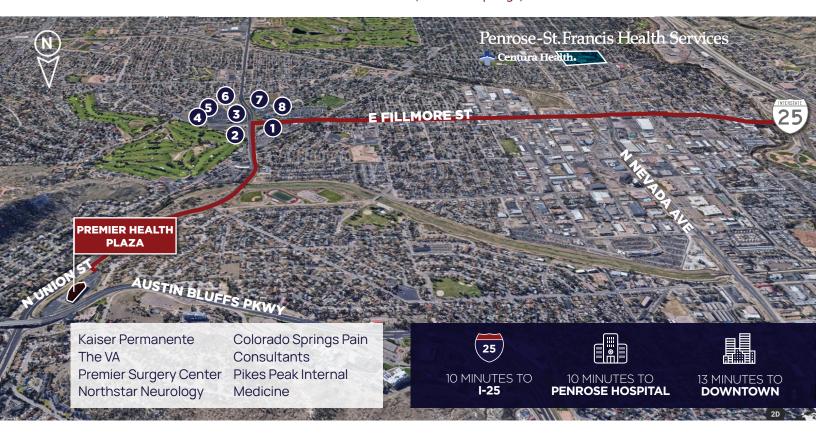

### PREMIER HEALTH PLAZA

3920 N Union Boulevard | Colorado Springs, CO 80907

- 1 Optum
  UCHealth
  Pikes Peak ENT
  Colorado Institute of Sports
  Medicine
  The Medicine Shoppe Pharmacy
  Aspire Sinus & Allergy
  Young Chiropractic
  Urological Associates
- 2 Penrose St. Francis Primary & Urgent Care

- 3 Audubon Surgery Center CenturaHealth Colorado ENT & Allergy Mountain View Medical Group
- The Medicine Shoppe Pharmacy 4 Associates in Gastroenterology Aspire Sinus & Allergy Endoscopy Center of CS
  - 5 Colorado Springs Family Practice Incline Orthopaedics Audubon Medical Associates HearingLife

- 6 Pikes Peak Care Center
- 7 Colorado Springs Eye Clinic Eye Associates of CS Pinnacle Eye Center Retina Consultants of Southern Colorado
- 8 MacKenzie Place Senior Living