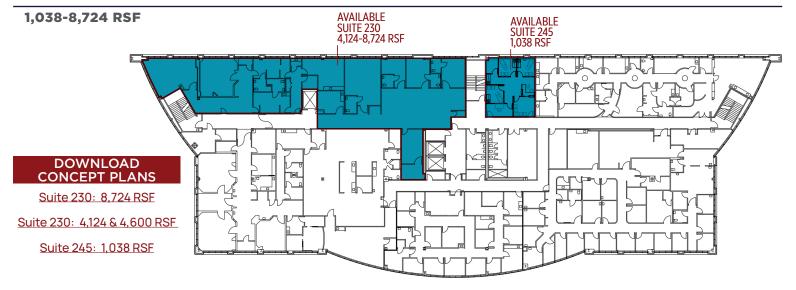

### PREMIER HEALTH PLAZA

3920 N Union Boulevard | Colorado Springs, CO 80907

BUILDING SIZE: 103,599 SF

**AVAILABLE SPACE:** Suite 230: 4,124-8,724 RSF

Suite 245: 1,038 RSF Suite 315: 1,156 RSF

**LEASE RATE:** From \$20.00 per RSF NNN

## 1st Floor

# 2nd Floor