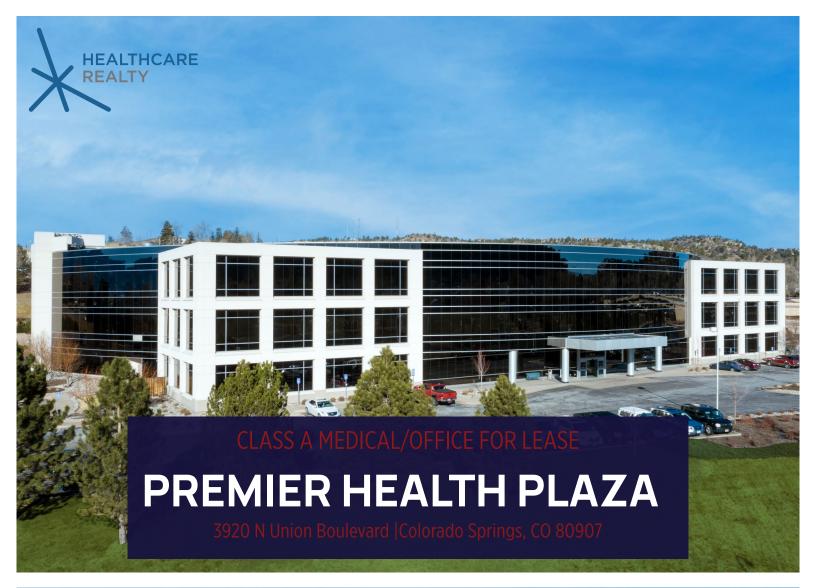

#### CLASS A MEDICAL/OFFICE FOR LEASE

### PREMIER HEALTH PLAZA

3920 N Union Boulevard | Colorado Springs, CO 80907

BUILDING SIZE: 103,599 SF

**AVAILABLE SPACE:** Suite 230: 4,124-8,724 RSF

Suite 245: 1,038 RSF Suite 315: 1,156 RSF

**LEASE RATE:** From \$20.00 per RSF NNN