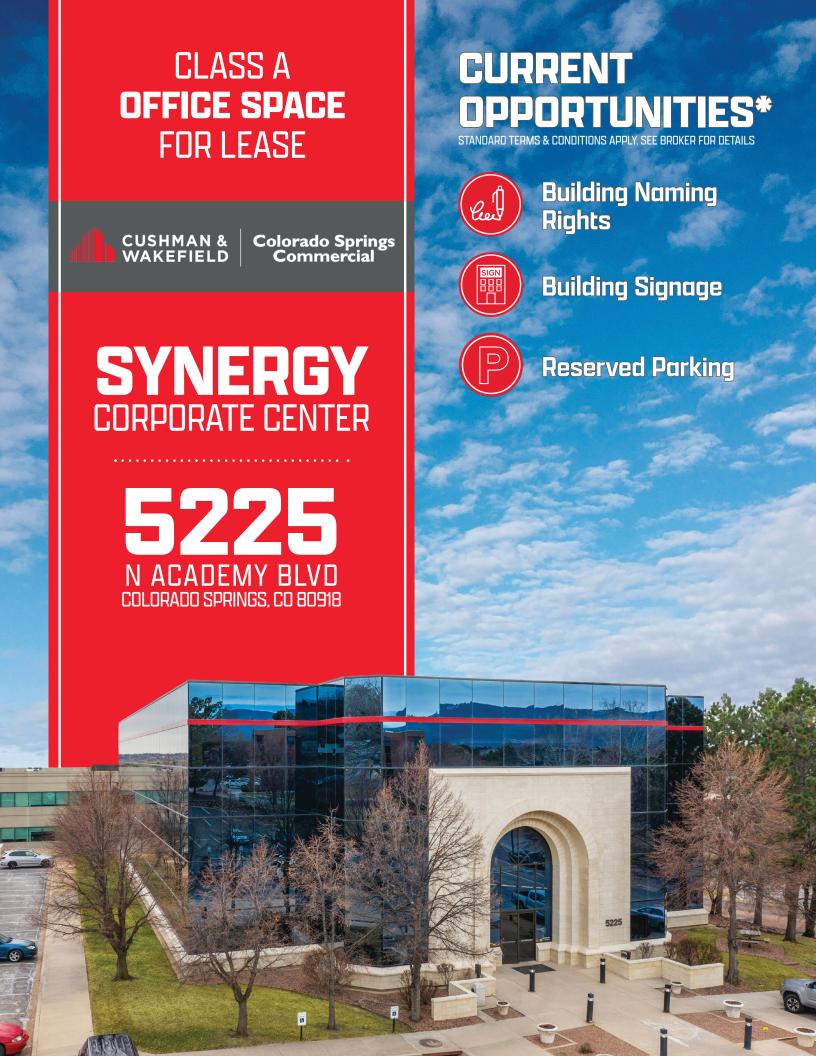

# SYNERGY CORPORATE CENTER

#### **FEATURES:**

Well-located Class A Office Building Floor to Ceiling Glass Entryway Newly Renovated Ample Parking Large Monument Sign