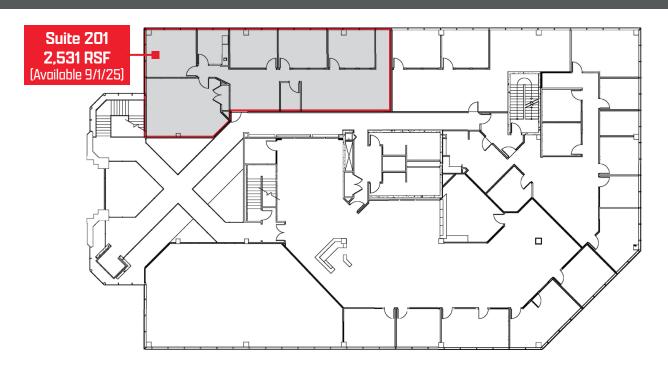

#### **AVAILABLE SPACE:**

Suite 201: 2,531 RSF (Available 9/1/25)

Suite 301A: 4,639 RSF Suite 301B: 2,444 RSF Suite 301C: 4,470 RSF

11,553 RSF Contiguous

# **SECOND** FLOOR