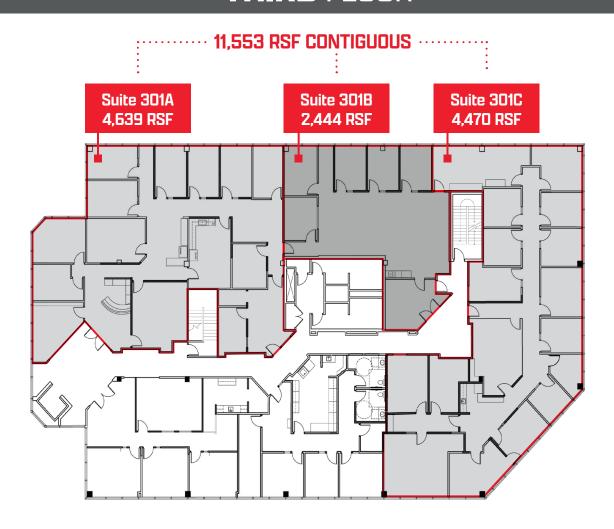

#### **AVAILABLE SPACE:**

Suite 201: 2,531 RSF (Available 9/1/25)

Suite 301A: 4,639 RSF Suite 301B: 2,444 RSF Suite 301C: 4,470 RSF

11,553 RSF Contiguous

# **THIRD** FLOOR

Colorado Springs Commercial